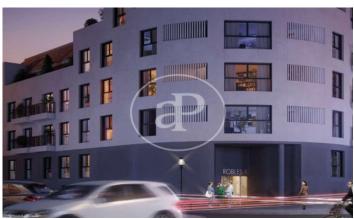

## New building (work) for sale in calle Robles (Madrid)

New development next to Puente de Vallecas. The building has a total of 29 flats with 1 and 2 bedrooms, with communal garden and terrace on the ground floor, as well as parking and storage room in basements 1 and 2. In the area you can find: schools, hospitals, sports centres and shops. All the properties include storage room and parking spaces for optional purchase, with a price of 19.500 €. Main features: Reinforced entrance door / fitted wardrobes / aluminium exterior carpentry, with thermal break, double glazing with air chamber and blinds on all windows / false ceiling throughout the house / underfloor heating and cooling / laminate wood flooring / bathrooms with porcelain stoneware floor and tiling, with washbasin with vanity unit / kitchen with artificial stone worktop / garden / storage room / garage.

Madrid / Puente de Vallecas Unit bj d

Completion Q3 2024