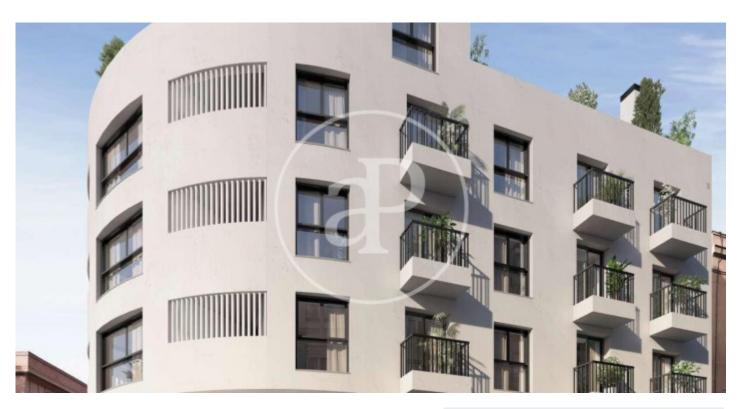

## New building (work) for sale in calle Robles (Madrid)

New development next to Puente de Vallecas. The building has a total of 29 flats with 1 and 2 bedrooms, with communal garden and terrace on the ground floor, as well as parking and storage room in basements 1 and 2. In the area you can find: schools, hospitals, sports centres and shops. All the properties include storage room and parking spaces for optional purchase, with a price of 19.500 €. Main features: Reinforced entrance door / fitted wardrobes / aluminium exterior carpentry, with thermal break, double glazing with air chamber and blinds on all windows / false ceiling throughout the house / underfloor heating and cooling / laminate wood flooring / bathrooms with porcelain stoneware floor and tiling, with washbasin with vanity unit / kitchen with artificial stone worktop / garden / storage room / garage.