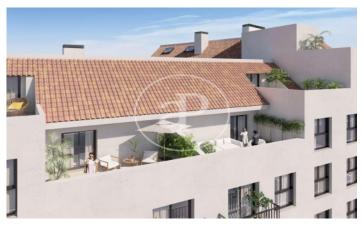

## **FEATURES**

Surface 56 m<sup>2</sup> / 20 m<sup>2</sup> terrace

- 2 Rooms
- 2 Toilets
- Heating
- Has parking
- ✓ Boxroom
- ✓ AACC
- ✓ Terrace
- Backyard
- ✓ Pool
- ✓ Lift

Price 379,000 €

(Puente de Vallecas) Ref: ONM2206005