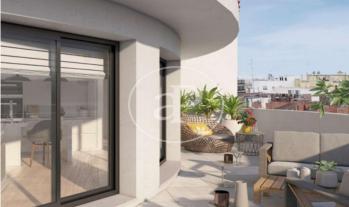

## **FEATURES**

Surface 56 m<sup>2</sup> / 20 m<sup>2</sup> terrace

- 2 Rooms
- 2 Toilets
- Heating
- Has parking
- ✓ Boxroom
- ✓ AACC
- ✓ Terrace
- Backyard
- ✓ Pool
- ✓ Lift

Price 379,000 €

(Puente de Vallecas) Ref: ONM2206005