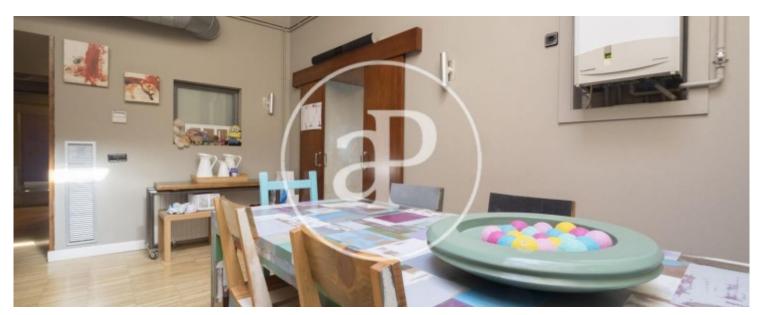

## Spectacular and exclusive loft of 450sqm located in one of the quietest residential areas of Madrid.

The property is very original and with exclusive design, walls and floors of polished cement combined with a decoration that defines without doubt the style and personal character of the property. It has a garden of 200sqm with artificial grass and terrace. The ceilings are very high and in some areas glazed, which brings great luminosity to the house. We access through a wide entrance that gives way to a spectacular hall. It has four bedrooms and four bathrooms. The master suite, very large has a custom dressing. There is a second bedroom also en suite. The property

has also a child's bedroom and study-studio bedroom. It also has a large and original office. The property has high quality materials like heating and hot water by natural gas and by radiant wire through the ground. This spectacular loft has two parking spaces.