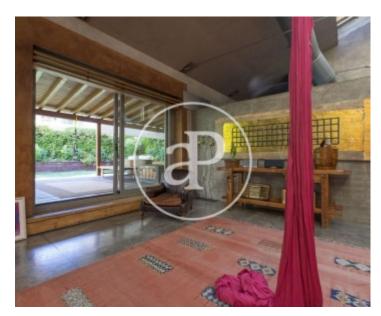

## Spectacular and exclusive loft of 450sqm located in one of the quietest residential areas of Madrid.

The property is very original and with exclusive design, walls and floors of polished cement combined with a decoration that defines without doubt the style and personal character of the property. It has a garden of 200sqm with artificial grass and terrace. The ceilings are very high and in some areas glazed, which brings great luminosity to the house. We access through a wide entrance that gives way to a spectacular hall. It has four bedrooms and four bathrooms. The master suite, very large has a custom dressing. There is a second bedroom also en suite. The property

has also a child's bedroom and study-studio bedroom. It also has a large and original office. The property has high quality materials like heating and hot water by natural gas and by radiant wire through the ground. This spectacular loft has two parking spaces.