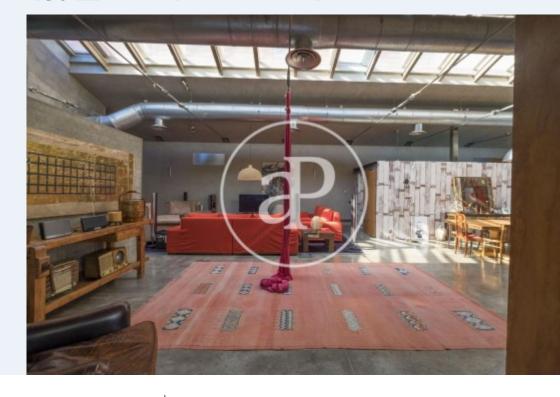

## Spectacular and exclusive loft of 450sqm located in one of the quietest residential areas of Madrid.

The property is very original and with exclusive design, walls and floors of polished cement combined with a decoration that defines without doubt the style and personal character of the property. It has a garden of 200sqm with artificial grass and terrace. The ceilings are very high and in some areas glazed, which brings great luminosity to the house. We access through a wide entrance that gives way to a spectacular hall. It has four bedrooms and four bathrooms. The master suite, very large has a custom dressing. There is a second bedroom also en suite. The property

has also a child's bedroom and study-studio bedroom. It also has a large and original office. The property has high quality materials like heating and hot water by natural gas and by radiant wire through the ground. This spectacular loft has two parking spaces.