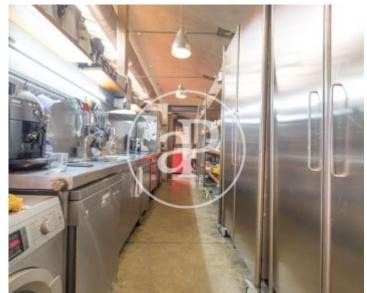

## Spectacular and exclusive loft of 450sqm located in one of the quietest residential areas of Madrid.

The property is very original and with exclusive design, walls and floors of polished cement combined with a decoration that defines without doubt the style and personal character of the property. It has a garden of 200sqm with artificial grass and terrace. The ceilings are very high and in some areas glazed, which brings great luminosity to the house. We access through a wide entrance that gives way to a spectacular hall. It has four bedrooms and four bathrooms. The master suite, very large has a custom dressing. There is a second bedroom also en suite. The property

has also a child's bedroom and study-studio bedroom. It also has a large and original office. The property has high quality materials like heating and hot water by natural gas and by radiant wire through the ground. This spectacular loft has two parking spaces.