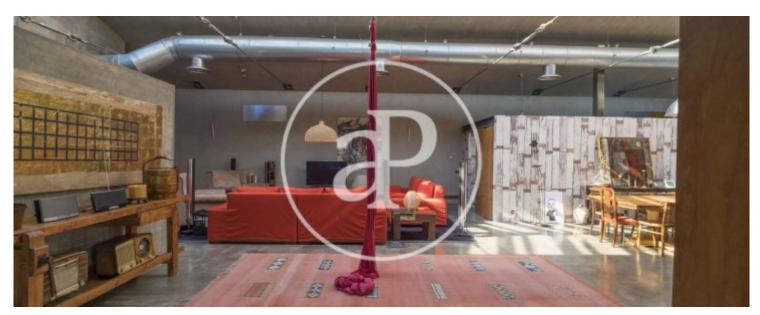

## Spectacular and exclusive loft of 450sqm located in one of the quietest residential areas of Madrid.

The property is very original and with exclusive design, walls and floors of polished cement combined with a decoration that defines without doubt the style and personal character of the property. It has a garden of 200sqm with artificial grass and terrace. The ceilings are very high and in some areas glazed, which brings great luminosity to the house. We access through a wide entrance that gives way to a spectacular hall. It has four bedrooms and four bathrooms. The master suite, very large has a custom dressing. There is a second bedroom also en suite. The property

has also a child's bedroom and study-studio bedroom. It also has a large and original office. The property has high quality materials like heating and hot water by natural gas and by radiant wire through the ground. This spectacular loft has two parking spaces.