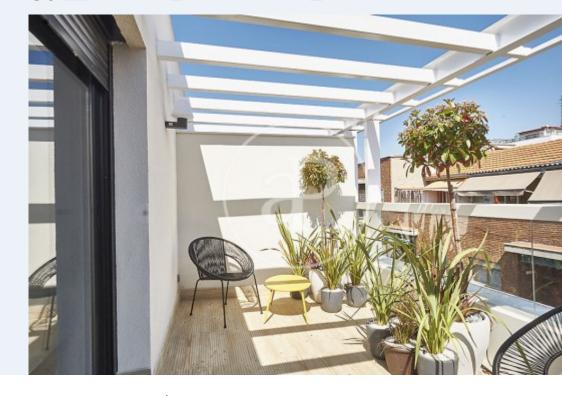

## Temporary rental of maximum 11 months, and maximum renewal of 2 months.

This newly built penthouse has a terrace of 12 m² near the National Auditorium. The apartment is fully furnished in Scandinavian style, with exposed brick walls combined with wallpapered walls that create an elegant and cozy atmosphere throughout the apartment, natural wood floors. In the day area there is a kitchen and living room in an open space with integrated appliances of leading brands. In the night area there are 2 bedrooms and 2 bathrooms. The bedrooms are bright and have fitted closets with high doors with wooden interiors. One of them has an en suite bathroom. Bathrooms, with

quality fittings and screens. The house has high ceilings, heating and air conditioning by aerothermal system, electric shutters and double glazed windows Climalit insulation. The property has an elevator, courier service and laundry facilities. Magnificent location near the Prosperidad subway and Cruz del rayo, multiple choice of leisure area, shopping services such as schools and churches, gardens, etc.. Supplies included for 175 €/month and mandatory insurance 10 €/month. Can you imagine living here? Translated with DeepL.com (free version)