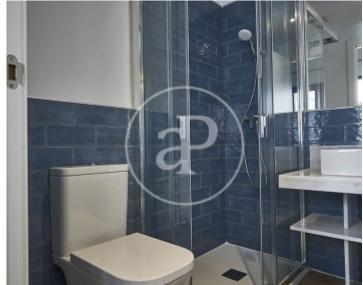

## Temporary rental of maximum 11 months, and maximum renewal of 2 months.

This newly built penthouse has a terrace of 12 m² near the National Auditorium. The apartment is fully furnished in Scandinavian style, with exposed brick walls combined with wallpapered walls that create an elegant and cozy atmosphere throughout the apartment, natural wood floors. In the day area there is a kitchen and living room in an open space with integrated appliances of leading brands. In the night area there are 2 bedrooms and 2 bathrooms. The bedrooms are bright and have fitted closets with high doors with wooden interiors. One of them has an en suite bathroom. Bathrooms, with

quality fittings and screens. The house has high ceilings, heating and air conditioning by aerothermal system, electric shutters and double glazed windows Climalit insulation. The property has an elevator, courier service and laundry facilities. Magnificent location near the Prosperidad subway and Cruz del rayo, multiple choice of leisure area, shopping services such as schools and churches, gardens, etc.. Supplies included for 175 €/month and mandatory insurance 10 €/month. Can you imagine living here? Translated with DeepL.com (free version)