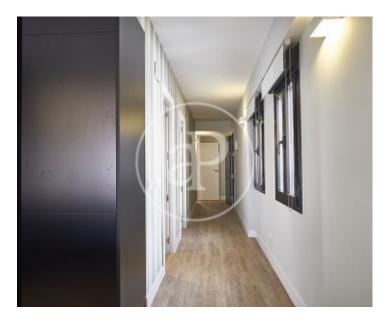

## Temporary rental of maximum 11 months, and maximum renewal of 2 months.

This newly built penthouse has a terrace of 12 m² near the National Auditorium. The apartment is fully furnished in Scandinavian style, with exposed brick walls combined with wallpapered walls that create an elegant and cozy atmosphere throughout the apartment, natural wood floors. In the day area there is a kitchen and living room in an open space with integrated appliances of leading brands. In the night area there are 2 bedrooms and 2 bathrooms. The bedrooms are bright and have fitted closets with high doors with wooden interiors. One of them has an en suite bathroom. Bathrooms, with

quality fittings and screens. The house has high ceilings, heating and air conditioning by aerothermal system, electric shutters and double glazed windows Climalit insulation. The property has an elevator, courier service and laundry facilities. Magnificent location near the Prosperidad subway and Cruz del rayo, multiple choice of leisure area, shopping services such as schools and churches, gardens, etc.. Supplies included for 175 €/month and mandatory insurance 10 €/month. Can you imagine living here? Translated with DeepL.com (free version)