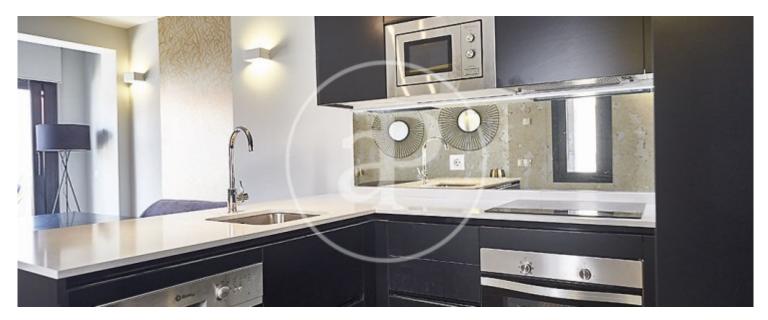

## Temporary rental of maximum 11 months, and maximum renewal of 2 months.

This newly built penthouse has a terrace of 12 m² near the National Auditorium. The apartment is fully furnished in Scandinavian style, with exposed brick walls combined with wallpapered walls that create an elegant and cozy atmosphere throughout the apartment, natural wood floors. In the day area there is a kitchen and living room in an open space with integrated appliances of leading brands. In the night area there are 2 bedrooms and 2 bathrooms. The bedrooms are bright and have fitted closets with high doors with wooden interiors. One of them has an en suite bathroom. Bathrooms, with

quality fittings and screens. The house has high ceilings, heating and air conditioning by aerothermal system, electric shutters and double glazed windows Climalit insulation. The property has an elevator, courier service and laundry facilities. Magnificent location near the Prosperidad subway and Cruz del rayo, multiple choice of leisure area, shopping services such as schools and churches, gardens, etc.. Supplies included for 175 €/month and mandatory insurance 10 €/month. Can you imagine living here? Translated with DeepL.com (free version)