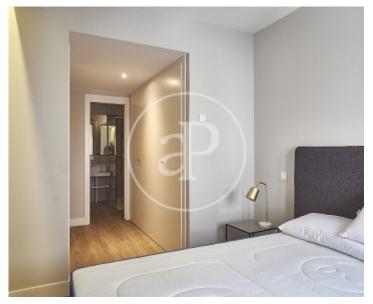

## Temporary rental of maximum 11 months, and maximum renewal of 2 months.

This newly built penthouse has a terrace of 12 m² near the National Auditorium. The apartment is fully furnished in Scandinavian style, with exposed brick walls combined with wallpapered walls that create an elegant and cozy atmosphere throughout the apartment, natural wood floors. In the day area there is a kitchen and living room in an open space with integrated appliances of leading brands. In the night area there are 2 bedrooms and 2 bathrooms. The bedrooms are bright and have fitted closets with high doors with wooden interiors. One of them has an en suite bathroom. Bathrooms, with

quality fittings and screens. The house has high ceilings, heating and air conditioning by aerothermal system, electric shutters and double glazed windows Climalit insulation. The property has an elevator, courier service and laundry facilities. Magnificent location near the Prosperidad subway and Cruz del rayo, multiple choice of leisure area, shopping services such as schools and churches, gardens, etc.. Supplies included for 175 €/month and mandatory insurance 10 €/month. Can you imagine living here? Translated with DeepL.com (free version)