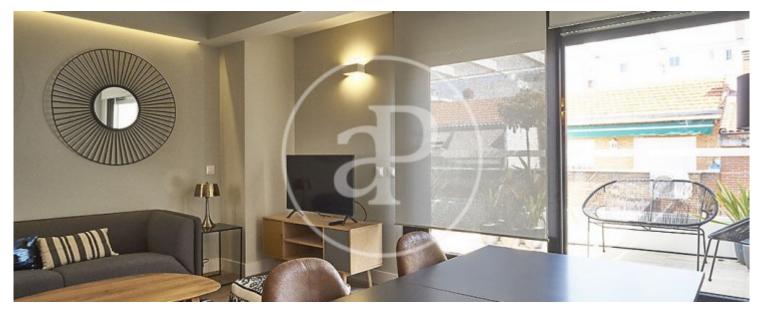

## Temporary rental of maximum 11 months, and maximum renewal of 2 months.

This newly built penthouse has a terrace of 12 m² near the National Auditorium. The apartment is fully furnished in Scandinavian style, with exposed brick walls combined with wallpapered walls that create an elegant and cozy atmosphere throughout the apartment, natural wood floors. In the day area there is a kitchen and living room in an open space with integrated appliances of leading brands. In the night area there are 2 bedrooms and 2 bathrooms. The bedrooms are bright and have fitted closets with high doors with wooden interiors. One of them has an en suite bathroom. Bathrooms, with

quality fittings and screens. The house has high ceilings, heating and air conditioning by aerothermal system, electric shutters and double glazed windows Climalit insulation. The property has an elevator, courier service and laundry facilities. Magnificent location near the Prosperidad subway and Cruz del rayo, multiple choice of leisure area, shopping services such as schools and churches, gardens, etc.. Supplies included for 175 €/month and mandatory insurance 10 €/month. Can you imagine living here? Translated with DeepL.com (free version)