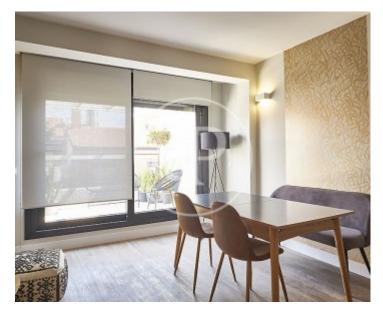

## Temporary rental of maximum 11 months, and maximum renewal of 2 months.

This newly built penthouse has a terrace of 12 m² near the National Auditorium. The apartment is fully furnished in Scandinavian style, with exposed brick walls combined with wallpapered walls that create an elegant and cozy atmosphere throughout the apartment, natural wood floors. In the day area there is a kitchen and living room in an open space with integrated appliances of leading brands. In the night area there are 2 bedrooms and 2 bathrooms. The bedrooms are bright and have fitted closets with high doors with wooden interiors. One of them has an en suite bathroom. Bathrooms, with

quality fittings and screens. The house has high ceilings, heating and air conditioning by aerothermal system, electric shutters and double glazed windows Climalit insulation. The property has an elevator, courier service and laundry facilities. Magnificent location near the Prosperidad subway and Cruz del rayo, multiple choice of leisure area, shopping services such as schools and churches, gardens, etc.. Supplies included for 175 €/month and mandatory insurance 10 €/month. Can you imagine living here? Translated with DeepL.com (free version)