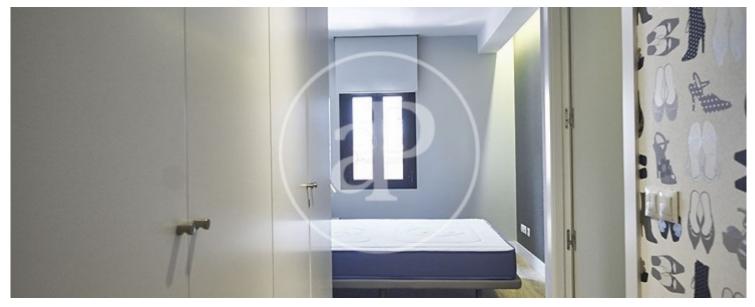

## Temporary rental of maximum 11 months, and maximum renewal of 2 months.

This newly built penthouse has a terrace of 12 m² near the National Auditorium. The apartment is fully furnished in Scandinavian style, with exposed brick walls combined with wallpapered walls that create an elegant and cozy atmosphere throughout the apartment, natural wood floors. In the day area there is a kitchen and living room in an open space with integrated appliances of leading brands. In the night area there are 2 bedrooms and 2 bathrooms. The bedrooms are bright and have fitted closets with high doors with wooden interiors. One of them has an en suite bathroom. Bathrooms, with