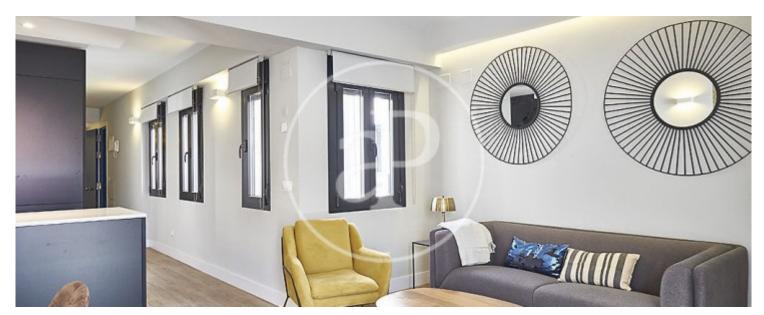

## Temporary rental of maximum 11 months, and maximum renewal of 2 months.

This newly built penthouse has a terrace of 12 m² near the National Auditorium. The apartment is fully furnished in Scandinavian style, with exposed brick walls combined with wallpapered walls that create an elegant and cozy atmosphere throughout the apartment, natural wood floors. In the day area there is a kitchen and living room in an open space with integrated appliances of leading brands. In the night area there are 2 bedrooms and 2 bathrooms. The bedrooms are bright and have fitted closets with high doors with wooden interiors. One of them has an en suite bathroom. Bathrooms, with

quality fittings and screens. The house has high ceilings, heating and air conditioning by aerothermal system, electric shutters and double glazed windows Climalit insulation. The property has an elevator, courier service and laundry facilities. Magnificent location near the Prosperidad subway and Cruz del rayo, multiple choice of leisure area, shopping services such as schools and churches, gardens, etc.. Supplies included for 175 €/month and mandatory insurance 10 €/month. Can you imagine living here? Translated with DeepL.com (free version)