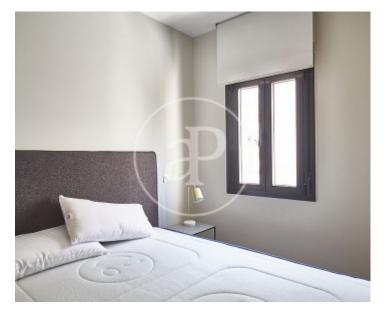

## Temporary rental of maximum 11 months, and maximum renewal of 2 months.

This newly built penthouse has a terrace of 12 m² near the National Auditorium. The apartment is fully furnished in Scandinavian style, with exposed brick walls combined with wallpapered walls that create an elegant and cozy atmosphere throughout the apartment, natural wood floors. In the day area there is a kitchen and living room in an open space with integrated appliances of leading brands. In the night area there are 2 bedrooms and 2 bathrooms. The bedrooms are bright and have fitted closets with high doors with wooden interiors. One of them has an en suite bathroom. Bathrooms, with

quality fittings and screens. The house has high ceilings, heating and air conditioning by aerothermal system, electric shutters and double glazed windows Climalit insulation. The property has an elevator, courier service and laundry facilities. Magnificent location near the Prosperidad subway and Cruz del rayo, multiple choice of leisure area, shopping services such as schools and churches, gardens, etc.. Supplies included for 175 €/month and mandatory insurance 10 €/month. Can you imagine living here? Translated with DeepL.com (free version)