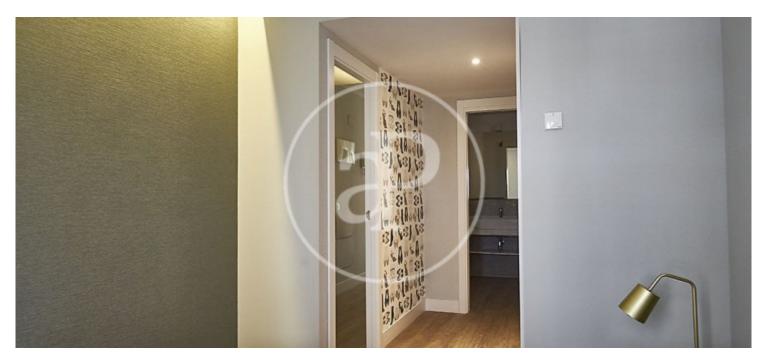

## Temporary rental of maximum 11 months, and maximum renewal of 2 months.

This newly built penthouse has a terrace of 12 m² near the National Auditorium. The apartment is fully furnished in Scandinavian style, with exposed brick walls combined with wallpapered walls that create an elegant and cozy atmosphere throughout the apartment, natural wood floors. In the day area there is a kitchen and living room in an open space with integrated appliances of leading brands. In the night area there are 2 bedrooms and 2 bathrooms. The bedrooms are bright and have fitted closets with high doors with wooden interiors. One of them has an en suite bathroom. Bathrooms, with

quality fittings and screens. The house has high ceilings, heating and air conditioning by aerothermal system, electric shutters and double glazed windows Climalit insulation. The property has an elevator, courier service and laundry facilities. Magnificent location near the Prosperidad subway and Cruz del rayo, multiple choice of leisure area, shopping services such as schools and churches, gardens, etc.. Supplies included for 175 €/month and mandatory insurance 10 €/month. Can you imagine living here? Translated with DeepL.com (free version)