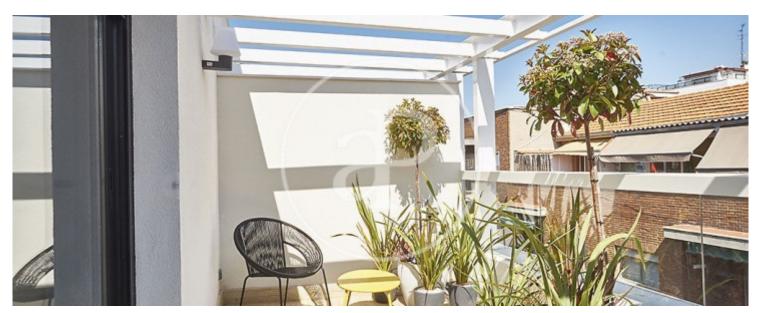

## Temporary rental of maximum 11 months, and maximum renewal of 2 months.

This newly built penthouse has a terrace of 12 m² near the National Auditorium. The apartment is fully furnished in Scandinavian style, with exposed brick walls combined with wallpapered walls that create an elegant and cozy atmosphere throughout the apartment, natural wood floors. In the day area there is a kitchen and living room in an open space with integrated appliances of leading brands. In the night area there are 2 bedrooms and 2 bathrooms. The bedrooms are bright and have fitted closets with high doors with wooden interiors. One of them has an en suite bathroom. Bathrooms, with

quality fittings and screens. The house has high ceilings, heating and air conditioning by aerothermal system, electric shutters and double glazed windows Climalit insulation. The property has an elevator, courier service and laundry facilities. Magnificent location near the Prosperidad subway and Cruz del rayo, multiple choice of leisure area, shopping services such as schools and churches, gardens, etc.. Supplies included for 175 €/month and mandatory insurance 10 €/month. Can you imagine living here? Translated with DeepL.com (free version)