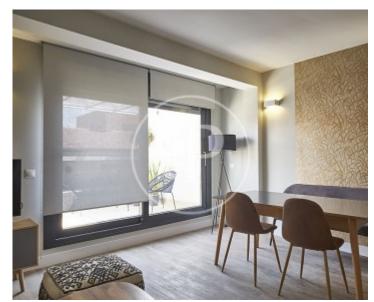

## Temporary rental of maximum 11 months, and maximum renewal of 2 months.

This newly built penthouse has a terrace of 12 m² near the National Auditorium. The apartment is fully furnished in Scandinavian style, with exposed brick walls combined with wallpapered walls that create an elegant and cozy atmosphere throughout the apartment, natural wood floors. In the day area there is a kitchen and living room in an open space with integrated appliances of leading brands. In the night area there are 2 bedrooms and 2 bathrooms. The bedrooms are bright and have fitted closets with high doors with wooden interiors. One of them has an en suite bathroom. Bathrooms, with

quality fittings and screens. The house has high ceilings, heating and air conditioning by aerothermal system, electric shutters and double glazed windows Climalit insulation. The property has an elevator, courier service and laundry facilities. Magnificent location near the Prosperidad subway and Cruz del rayo, multiple choice of leisure area, shopping services such as schools and churches, gardens, etc.. Supplies included for 175 €/month and mandatory insurance 10 €/month. Can you imagine living here? Translated with DeepL.com (free version)