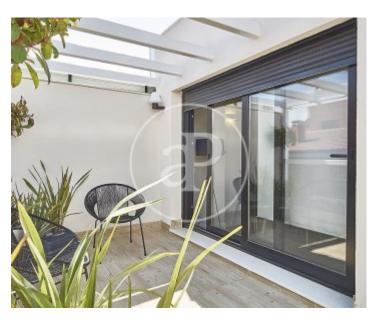

## Temporary rental of maximum 11 months, and maximum renewal of 2 months.

This newly built penthouse has a terrace of 12 m² near the National Auditorium. The apartment is fully furnished in Scandinavian style, with exposed brick walls combined with wallpapered walls that create an elegant and cozy atmosphere throughout the apartment, natural wood floors. In the day area there is a kitchen and living room in an open space with integrated appliances of leading brands. In the night area there are 2 bedrooms and 2 bathrooms. The bedrooms are bright and have fitted closets with high doors with wooden interiors. One of them has an en suite bathroom. Bathrooms, with

quality fittings and screens. The house has high ceilings, heating and air conditioning by aerothermal system, electric shutters and double glazed windows Climalit insulation. The property has an elevator, courier service and laundry facilities. Magnificent location near the Prosperidad subway and Cruz del rayo, multiple choice of leisure area, shopping services such as schools and churches, gardens, etc.. Supplies included for 175 €/month and mandatory insurance 10 €/month. Can you imagine living here? Translated with DeepL.com (free version)