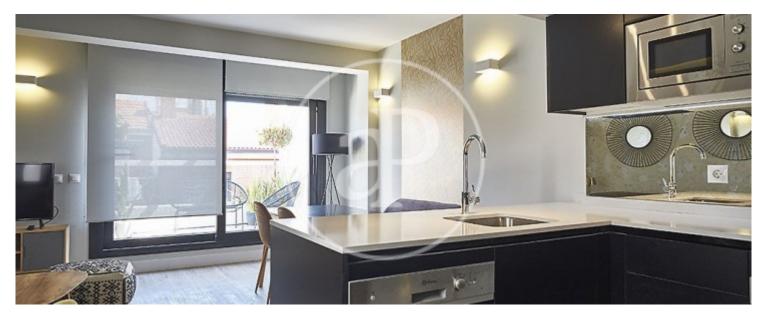

## Temporary rental of maximum 11 months, and maximum renewal of 2 months.

This newly built penthouse has a terrace of 12 m² near the National Auditorium. The apartment is fully furnished in Scandinavian style, with exposed brick walls combined with wallpapered walls that create an elegant and cozy atmosphere throughout the apartment, natural wood floors. In the day area there is a kitchen and living room in an open space with integrated appliances of leading brands. In the night area there are 2 bedrooms and 2 bathrooms. The bedrooms are bright and have fitted closets with high doors with wooden interiors. One of them has an en suite bathroom. Bathrooms, with

quality fittings and screens. The house has high ceilings, heating and air conditioning by aerothermal system, electric shutters and double glazed windows Climalit insulation. The property has an elevator, courier service and laundry facilities. Magnificent location near the Prosperidad subway and Cruz del rayo, multiple choice of leisure area, shopping services such as schools and churches, gardens, etc.. Supplies included for 175 €/month and mandatory insurance 10 €/month. Can you imagine living here? Translated with DeepL.com (free version)