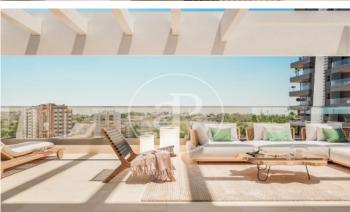

## Newly built homes next to Puerta de Hierro

Panoramic Homes is a residential complex of iconic and unique architecture, consisting of two 16-storey towers that house 240 exclusive new-build 1, 2 and 3-bedroom homes with large terraces and studios. In a gated development with communal areas and a privileged location, in the north-east of Madrid, in Peñagrande - next to Puerta de Hierro. Perfectly orientated, you will be able to choose between different types of homes, including ground floors with private gardens, spectacular penthouses with panoramic views of the surroundings and large terraces where you can enjoy the best views of Madrid. The complex has a swimming pool for adults and children, solarium, children's play area and gourmet room. A privileged new-build residential environment, surrounded by green spaces, such as La Dehesa de la Villa, the Real Club de Puerta de Hierro and El Pardo, which allows you to fully enjoy nature, just 15 minutes from the centre of the capital. Can you imagine living here?

## **FEATURES**

Surface 126 m<sup>2</sup> / 13 m<sup>2</sup> terrace

- 3 Rooms
- 2 Toilets
- ✓ Views
- Has parking
- Heating
- ✓ Boxroom
- ✓ Terrace
- Backyard
- ✓ Pool
- Lift

Price 816,000 €

The information about any property is not binding to any offer or contract. Any verbal or written declaration made by aProperties with regards to the value or condition of the property should not be considered accurate or factual. The pictures make reference to some parts of the property at the times that they were taken. The areas, dimensions and distances that are given are approximate and should be checked by the client. The images are computer generated and are just an approximate indication of the real appearance of the property; these may change at any time. The information with regards to the property may also change at any time.