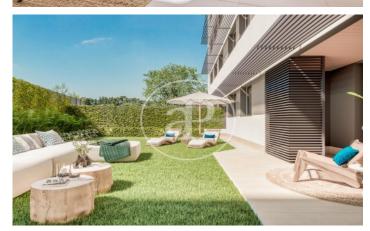

## Newly built homes next to Puerta de Hierro

Panoramic Homes is a residential complex of iconic and unique architecture, consisting of two 16-storey towers that house 240 exclusive new-build 1, 2 and 3-bedroom homes with large terraces and studios. In a gated development with communal areas and a privileged location, in the north-east of Madrid, in Peñagrande - next to Puerta de Hierro. Perfectly orientated, you will be able to choose between different types of homes, including ground floors with private gardens, spectacular penthouses with panoramic views of the surroundings and large terraces where you can enjoy the best views of Madrid. The complex has a swimming pool for adults and children, solarium, children's play area and gourmet room. A privileged new-build residential environment, surrounded by green spaces, such as La Dehesa de la Villa, the Real Club de Puerta de Hierro and El Pardo, which allows you to fully enjoy nature, just 15 minutes from the centre of the capital. Can you imagine living here?

## **FEATURES**

Surface 126 m<sup>2</sup> / 13 m<sup>2</sup> terrace

- 3 Rooms
- 2 Toilets
- ✓ Views
- Has parking
- Heating
- ✓ Boxroom
- ✓ Terrace
- Backyard
- ✓ Pool
- Lift

Price 816,000 €

The information about any property is not binding to any offer or contract. Any verbal or written declaration made by aProperties with regards to the value or condition of the property should not be considered accurate or factual. The pictures make reference to some parts of the property at the times that they were taken. The areas, dimensions and distances that are given are approximate and should be checked by the client. The images are computer generated and are just an approximate indication of the real appearance of the property; these may change at any time. The information with regards to the property may also change at any time.