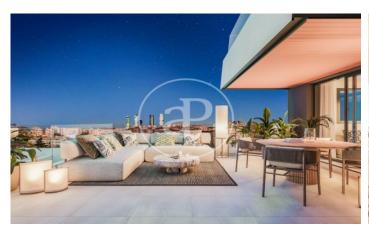

## Newly built homes next to Puerta de Hierro

Panoramic Homes is a residential complex of iconic and unique architecture, consisting of two 16-storey towers that house 240 exclusive new-build 1, 2 and 3-bedroom homes with large terraces and studios. In a gated development with communal areas and a privileged location, in the north-east of Madrid, in Peñagrande - next to Puerta de Hierro. Perfectly orientated, you will be able to choose between different types of homes, including ground floors with private gardens, spectacular penthouses with panoramic views of the surroundings and large terraces where you can enjoy the best views of Madrid. The complex has a swimming pool for adults and children, solarium, children's play area and gourmet room. A privileged new-build residential environment, surrounded by green spaces, such as La Dehesa de la Villa, the Real Club de Puerta de Hierro and El Pardo, which allows you to fully enjoy nature, just 15 minutes from the centre of the capital. Can you imagine living here?

## **FEATURES**

Surface 126 m<sup>2</sup> / 13 m<sup>2</sup> terrace

- 3 Rooms
- 2 Toilets
- ✓ Views
- Has parking
- Heating
- ✓ Boxroom
- ✓ Terrace
- Backyard
- ✓ Pool
- Lift

Price 816,000 €

The information about any property is not binding to any offer or contract. Any verbal or written declaration made by aProperties with regards to the value or condition of the property should not be considered accurate or factual. The pictures make reference to some parts of the property at the times that they were taken. The areas, dimensions and distances that are given are approximate and should be checked by the client. The images are computer generated and are just an approximate indication of the real appearance of the property; these may change at any time. The information with regards to the property may also change at any time.