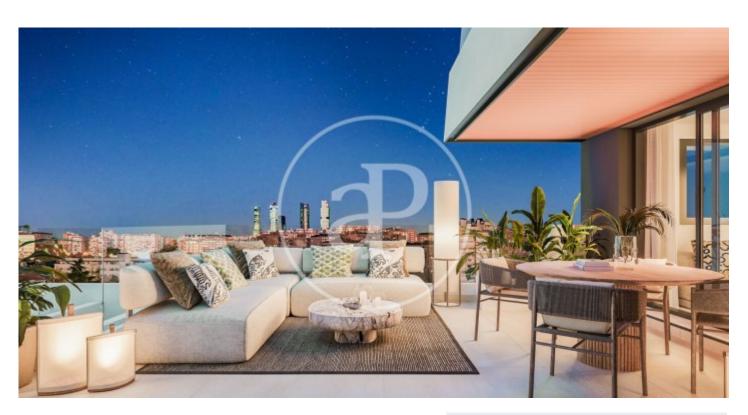

## Newly built homes next to Puerta de Hierro

Panoramic Homes is a residential complex of iconic and unique architecture, consisting of two 16-storey towers that house 240 exclusive new-build 1, 2 and 3-bedroom homes with large terraces and studios. In a gated development with communal areas and a privileged location, in the north-east of Madrid, in Peñagrande - next to Puerta de Hierro. Perfectly orientated, you will be able to choose between different types of homes, including ground floors with private gardens, spectacular penthouses with panoramic views of the surroundings and large terraces where you can enjoy the best views of Madrid. The complex has a swimming pool for adults and children, solarium, children's play area and gourmet room. A privileged new-build residential environment, surrounded by green spaces, such as La Dehesa de la Villa, the Real Club de Puerta de Hierro and El Pardo, which allows you to fully enjoy nature, just 15 minutes from the centre of the capital. Can you imagine living here?

## **FEATURES**

Surface 126 m<sup>2</sup> / 13 m<sup>2</sup> terrace

- 3 Rooms
- 2 Toilets
- ✓ Views
- Has parking
- Heating
- ✓ Boxroom
- ✓ Terrace
- Backyard
- ✓ Pool
- Lift

Price 816,000 €

The information about any property is not binding to any offer or contract. Any verbal or written declaration made by aProperties with regards to the value or condition of the property should not be considered accurate or factual. The pictures make reference to some parts of the property at the times that they were taken. The areas, dimensions and distances that are given are approximate and should be checked by the client. The images are computer generated and are just an approximate indication of the real appearance of the property; these may change at any time. The information with regards to the property may also change at any time.