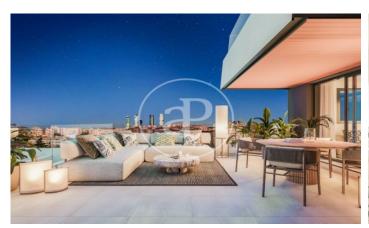

## Newly built homes next to Puerta de Hierro

Panoramic Homes is a residential complex of iconic and unique architecture, consisting of two 16-storey towers that house 240 exclusive new-build 1, 2 and 3-bedroom homes with large terraces and studios. In a gated development with communal areas and a privileged location, in the north-east of Madrid, in Peñagrande - next to Puerta de Hierro. Perfectly orientated, you will be able to choose between different types of homes, including ground floors with private gardens, spectacular penthouses with panoramic views of the surroundings and large terraces where you can enjoy the best views of Madrid. The complex has a swimming pool for adults and children, solarium, children's play area and gourmet room. A privileged new-build residential environment, surrounded by green spaces, such as La Dehesa de la Villa, the Real Club de Puerta de Hierro and El Pardo, which allows you to fully enjoy nature, just 15 minutes from the centre of the capital. Can you imagine living here?

## **FEATURES**

Surface 124 m² / 8 m² terrace

3 Rooms

2 Toilets

✓ Views

Has parking

Heating

Boxroom

✓ Terrace

Backyard

✓ Pool

Lift

Price 795,000 €

The information about any property is not binding to any offer or contract. Any verbal or written declaration made by aProperties with regards to the value or condition of the property should not be considered accurate or factual. The pictures make reference to some parts of the property at the times that they were taken. The areas, dimensions and distances that are given are approximate and should be checked by the client. The images are computer generated and are just an approximate indication of the real appearance of the property; these may change at any time. The information with regards to the property may also change at any time.