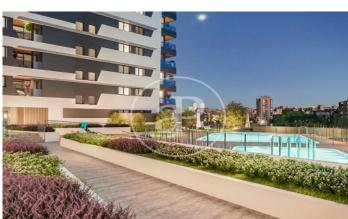

## Newly built homes next to Puerta de Hierro

Panoramic Homes is a residential complex of iconic and unique architecture, consisting of two 16-storey towers that house 240 exclusive new-build 1, 2 and 3-bedroom homes with large terraces and studios. In a gated development with communal areas and a privileged location, in the north-east of Madrid, in Peñagrande - next to Puerta de Hierro. Perfectly orientated, you will be able to choose between different types of homes, including ground floors with private gardens, spectacular penthouses with panoramic views of the surroundings and large terraces where you can enjoy the best views of Madrid. The complex has a swimming pool for adults and children, solarium, children's play area and gourmet room. A privileged new-build residential environment, surrounded by green spaces, such as La Dehesa de la Villa, the Real Club de Puerta de Hierro and El Pardo, which allows you to fully enjoy nature, just 15 minutes from the centre of the capital. Can you imagine living here?

✓ Terrace

Backyard

✓ Pool

Lift

Price 795,000 €

The information about any property is not binding to any offer or contract. Any verbal or written declaration made by aProperties with regards to the value or condition of the property should not be considered accurate or factual. The pictures make reference to some parts of the property at the times that they were taken. The areas, dimensions and distances that are given are approximate and should be checked by the client. The images are computer generated and are just an approximate indication of the real appearance of the property; these may change at any time. The information with regards to the property may also change at any time.