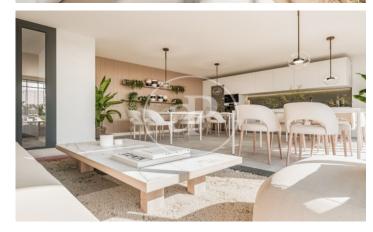

## Newly built homes next to Puerta de Hierro

Panoramic Homes is a residential complex of iconic and unique architecture, consisting of two 16-storey towers that house 240 exclusive new-build 1, 2 and 3-bedroom homes with large terraces and studios. In a gated development with communal areas and a privileged location, in the north-east of Madrid, in Peñagrande - next to Puerta de Hierro. Perfectly orientated, you will be able to choose between different types of homes, including ground floors with private gardens, spectacular penthouses with panoramic views of the surroundings and large terraces where you can enjoy the best views of Madrid. The complex has a swimming pool for adults and children, solarium, children's play area and gourmet room. A privileged new-build residential environment, surrounded by green spaces, such as La Dehesa de la Villa, the Real Club de Puerta de Hierro and El Pardo, which allows you to fully enjoy nature, just 15 minutes from the centre of the capital. Can you imagine living here?

## **FEATURES**

Surface 124 m² / 8 m² terrace

3 Rooms

2 Toilets

✓ Views

Has parking

Heating

Boxroom

✓ Terrace

Backyard

✓ Pool

Lift

Price 795,000 €

The information about any property is not binding to any offer or contract. Any verbal or written declaration made by aProperties with regards to the value or condition of the property should not be considered accurate or factual. The pictures make reference to some parts of the property at the times that they were taken. The areas, dimensions and distances that are given are approximate and should be checked by the client. The images are computer generated and are just an approximate indication of the real appearance of the property; these may change at any time. The information with regards to the property may also change at any time.