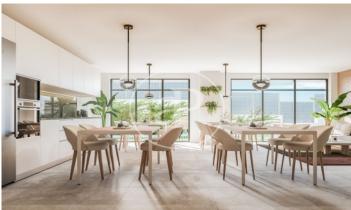

## Newly built homes next to Puerta de Hierro

Panoramic Homes is a residential complex of iconic and unique architecture, consisting of two 16-storey towers that house 240 exclusive new-build 1, 2 and 3-bedroom homes with large terraces and studios. In a gated development with communal areas and a privileged location, in the north-east of Madrid, in Peñagrande - next to Puerta de Hierro. Perfectly orientated, you will be able to choose between different types of homes, including ground floors with private gardens, spectacular penthouses with panoramic views of the surroundings and large terraces where you can enjoy the best views of Madrid. The complex has a swimming pool for adults and children, solarium, children's play area and gourmet room. A privileged new-build residential environment, surrounded by green spaces, such as La Dehesa de la Villa, the Real Club de Puerta de Hierro and El Pardo, which allows you to fully enjoy nature, just 15 minutes from the centre of the capital. Can you imagine living here?

## **FEATURES**

Surface 124 m² / 8 m² terrace

3 Rooms

2 Toilets

✓ Views

Has parking

Heating

Boxroom

✓ Terrace

Backyard

✓ Pool

Lift

Price 795,000 €

The information about any property is not binding to any offer or contract. Any verbal or written declaration made by aProperties with regards to the value or condition of the property should not be considered accurate or factual. The pictures make reference to some parts of the property at the times that they were taken. The areas, dimensions and distances that are given are approximate and should be checked by the client. The images are computer generated and are just an approximate indication of the real appearance of the property; these may change at any time. The information with regards to the property may also change at any time.