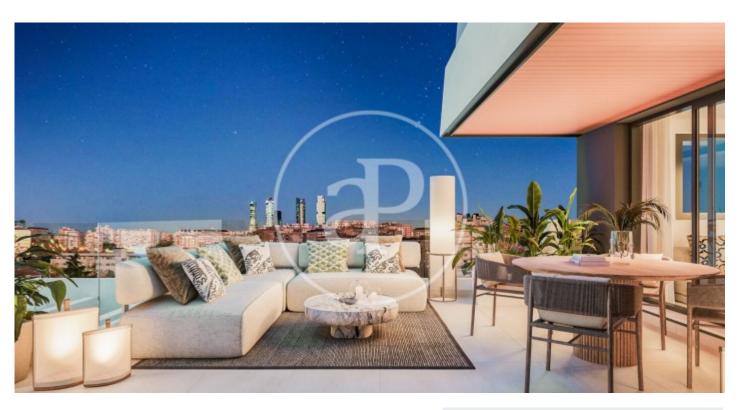

## Newly built homes next to Puerta de Hierro

Panoramic Homes is a residential complex of iconic and unique architecture, consisting of two 16-storey towers that house 240 exclusive new-build 1, 2 and 3-bedroom homes with large terraces and studios. In a gated development with communal areas and a privileged location, in the north-east of Madrid, in Peñagrande - next to Puerta de Hierro. Perfectly orientated, you will be able to choose between different types of homes, including ground floors with private gardens, spectacular penthouses with panoramic views of the surroundings and large terraces where you can enjoy the best views of Madrid. The complex has a swimming pool for adults and children, solarium, children's play area and gourmet room. A privileged new-build residential environment, surrounded by green spaces, such as La Dehesa de la Villa, the Real Club de Puerta de Hierro and El Pardo, which allows you to fully enjoy nature, just 15 minutes from the centre of the capital. Can you imagine living here?

## **FEATURES**

Surface 124 m² / 8 m² terrace

3 Rooms

2 Toilets

✓ Views

Has parking

Heating

Boxroom

✓ Terrace

Backyard

✓ Pool

Lift

Price 795,000 €

The information about any property is not binding to any offer or contract. Any verbal or written declaration made by aProperties with regards to the value or condition of the property should not be considered accurate or factual. The pictures make reference to some parts of the property at the times that they were taken. The areas, dimensions and distances that are given are approximate and should be checked by the client. The images are computer generated and are just an approximate indication of the real appearance of the property; these may change at any time. The information with regards to the property may also change at any time.