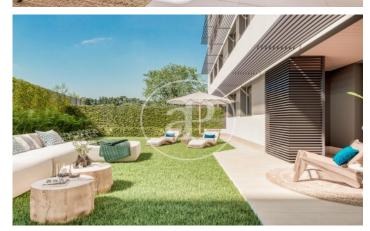

## Newly built homes next to Puerta de Hierro

Panoramic Homes is a residential complex of iconic and unique architecture, consisting of two 16-storey towers that house 240 exclusive new-build 1, 2 and 3-bedroom homes with large terraces and studios. In a gated development with communal areas and a privileged location, in the north-east of Madrid, in Peñagrande - next to Puerta de Hierro. Perfectly orientated, you will be able to choose between different types of homes, including ground floors with private gardens, spectacular penthouses with panoramic views of the surroundings and large terraces where you can enjoy the best views of Madrid. The complex has a swimming pool for adults and children, solarium, children's play area and gourmet room. A privileged new-build residential environment, surrounded by green spaces, such as La Dehesa de la Villa, the Real Club de Puerta de Hierro and El Pardo, which allows you to fully enjoy nature, just 15 minutes from the centre of the capital. Can you imagine living here?

✓ Terrace

Backyard

✓ Pool

Lift

Price 795,000 €

The information about any property is not binding to any offer or contract. Any verbal or written declaration made by aProperties with regards to the value or condition of the property should not be considered accurate or factual. The pictures make reference to some parts of the property at the times that they were taken. The areas, dimensions and distances that are given are approximate and should be checked by the client. The images are computer generated and are just an approximate indication of the real appearance of the property; these may change at any time. The information with regards to the property may also change at any time.