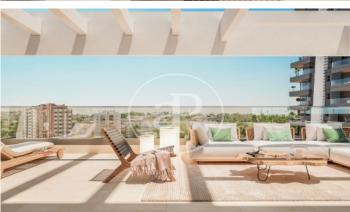

## Newly built homes next to Puerta de Hierro

Panoramic Homes is a residential complex of iconic and unique architecture, consisting of two 16-storey towers that house 240 exclusive new-build 1, 2 and 3-bedroom homes with large terraces and studios. In a gated development with communal areas and a privileged location, in the north-east of Madrid, in Peñagrande - next to Puerta de Hierro. Perfectly orientated, you will be able to choose between different types of homes, including ground floors with private gardens, spectacular penthouses with panoramic views of the surroundings and large terraces where you can enjoy the best views of Madrid. The complex has a swimming pool for adults and children, solarium, children's play area and gourmet room. A privileged new-build residential environment, surrounded by green spaces, such as La Dehesa de la Villa, the Real Club de Puerta de Hierro and El Pardo, which allows you to fully enjoy nature, just 15 minutes from the centre of the capital. Can you imagine living here?

✓ Terrace

Backyard

✓ Pool

Lift

Price 795,000 €

The information about any property is not binding to any offer or contract. Any verbal or written declaration made by aProperties with regards to the value or condition of the property should not be considered accurate or factual. The pictures make reference to some parts of the property at the times that they were taken. The areas, dimensions and distances that are given are approximate and should be checked by the client. The images are computer generated and are just an approximate indication of the real appearance of the property; these may change at any time. The information with regards to the property may also change at any time.