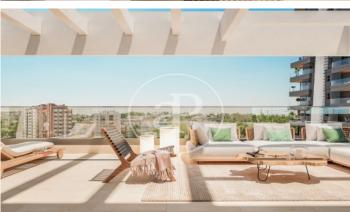

## Newly built homes next to Puerta de Hierro

Panoramic Homes is a residential complex of iconic and unique architecture, consisting of two 16-storey towers that house 240 exclusive new-build 1, 2 and 3-bedroom homes with large terraces and studios. In a gated development with communal areas and a privileged location, in the north-east of Madrid, in Peñagrande - next to Puerta de Hierro. Perfectly orientated, you will be able to choose between different types of homes, including ground floors with private gardens, spectacular penthouses with panoramic views of the surroundings and large terraces where you can enjoy the best views of Madrid. The complex has a swimming pool for adults and children, solarium, children's play area and gourmet room. A privileged new-build residential environment, surrounded by green spaces, such as La Dehesa de la Villa, the Real Club de Puerta de Hierro and El Pardo, which allows you to fully enjoy nature, just 15 minutes from the centre of the capital. Can you imagine living here?

## **FEATURES**

Surface 124 m<sup>2</sup> / 8 m<sup>2</sup> terrace

- 3 Rooms
- 2 Toilets
- ✓ Views
- Has parking
- Heating
- ✓ Boxroom
- ✓ Terrace
- Backyard
- ✓ Pool
- Lift

Price 776,000 €

The information about any property is not binding to any offer or contract. Any verbal or written declaration made by aProperties with regards to the value or condition of the property should not be considered accurate or factual. The pictures make reference to some parts of the property at the times that they were taken. The areas, dimensions and distances that are given are approximate and should be checked by the client. The images are computer generated and are just an approximate indication of the real appearance of the property; these may change at any time. The information with regards to the property may also change at any time.