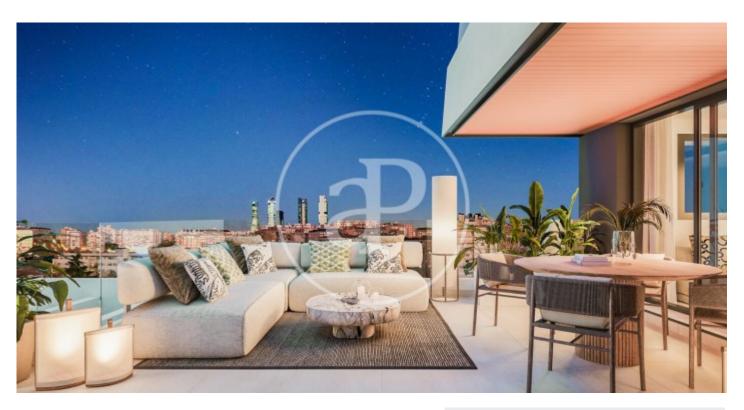

## Newly built homes next to Puerta de Hierro

Panoramic Homes is a residential complex of iconic and unique architecture, consisting of two 16-storey towers that house 240 exclusive new-build 1, 2 and 3-bedroom homes with large terraces and studios. In a gated development with communal areas and a privileged location, in the north-east of Madrid, in Peñagrande - next to Puerta de Hierro. Perfectly orientated, you will be able to choose between different types of homes, including ground floors with private gardens, spectacular penthouses with panoramic views of the surroundings and large terraces where you can enjoy the best views of Madrid. The complex has a swimming pool for adults and children, solarium, children's play area and gourmet room. A privileged new-build residential environment, surrounded by green spaces, such as La Dehesa de la Villa, the Real Club de Puerta de Hierro and El Pardo, which allows you to fully enjoy nature, just 15 minutes from the centre of the capital. Can you imagine living here?

## **FEATURES**

Surface 124 m<sup>2</sup> / 8 m<sup>2</sup> terrace

- 3 Rooms
- 2 Toilets
- ✓ Views
- Has parking
- Heating
- ✓ Boxroom
- ✓ Terrace
- Backyard
- ✓ Pool
- Lift

Price 776,000 €

The information about any property is not binding to any offer or contract. Any verbal or written declaration made by aProperties with regards to the value or condition of the property should not be considered accurate or factual. The pictures make reference to some parts of the property at the times that they were taken. The areas, dimensions and distances that are given are approximate and should be checked by the client. The images are computer generated and are just an approximate indication of the real appearance of the property; these may change at any time. The information with regards to the property may also change at any time.