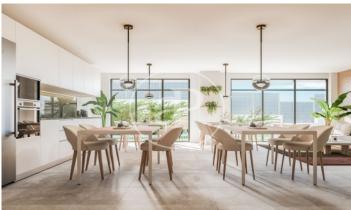

## Newly built homes next to Puerta de Hierro

Panoramic Homes is a residential complex of iconic and unique architecture, consisting of two 16-storey towers that house 240 exclusive new-build 1, 2 and 3-bedroom homes with large terraces and studios. In a gated development with communal areas and a privileged location, in the north-east of Madrid, in Peñagrande - next to Puerta de Hierro. Perfectly orientated, you will be able to choose between different types of homes, including ground floors with private gardens, spectacular penthouses with panoramic views of the surroundings and large terraces where you can enjoy the best views of Madrid. The complex has a swimming pool for adults and children, solarium, children's play area and gourmet room. A privileged new-build residential environment, surrounded by green spaces, such as La Dehesa de la Villa, the Real Club de Puerta de Hierro and El Pardo, which allows you to fully enjoy nature, just 15 minutes from the centre of the capital. Can you imagine living here?

## **FEATURES**

Surface 124 m<sup>2</sup> / 8 m<sup>2</sup> terrace

- 3 Rooms
- 2 Toilets
- ✓ Views
- Has parking
- Heating
- ✓ Boxroom
- ✓ Terrace
- Backyard
- ✓ Pool
- Lift

Price 776,000 €

The information about any property is not binding to any offer or contract. Any verbal or written declaration made by aProperties with regards to the value or condition of the property should not be considered accurate or factual. The pictures make reference to some parts of the property at the times that they were taken. The areas, dimensions and distances that are given are approximate and should be checked by the client. The images are computer generated and are just an approximate indication of the real appearance of the property; these may change at any time. The information with regards to the property may also change at any time.