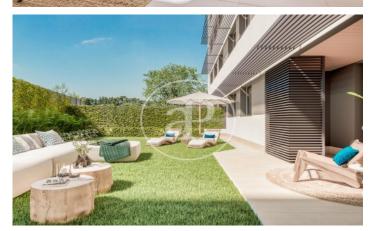

## Newly built homes next to Puerta de Hierro

Panoramic Homes is a residential complex of iconic and unique architecture, consisting of two 16-storey towers that house 240 exclusive new-build 1, 2 and 3-bedroom homes with large terraces and studios. In a gated development with communal areas and a privileged location, in the north-east of Madrid, in Peñagrande - next to Puerta de Hierro. Perfectly orientated, you will be able to choose between different types of homes, including ground floors with private gardens, spectacular penthouses with panoramic views of the surroundings and large terraces where you can enjoy the best views of Madrid. The complex has a swimming pool for adults and children, solarium, children's play area and gourmet room. A privileged new-build residential environment, surrounded by green spaces, such as La Dehesa de la Villa, the Real Club de Puerta de Hierro and El Pardo, which allows you to fully enjoy nature, just 15 minutes from the centre of the capital. Can you imagine living here?

## **FEATURES**

Surface 124 m<sup>2</sup> / 8 m<sup>2</sup> terrace

- 3 Rooms
- 2 Toilets
- ✓ Views
- Has parking
- Heating
- ✓ Boxroom
- ✓ Terrace
- Backyard
- ✓ Pool
- Lift

Price 776,000 €

The information about any property is not binding to any offer or contract. Any verbal or written declaration made by aProperties with regards to the value or condition of the property should not be considered accurate or factual. The pictures make reference to some parts of the property at the times that they were taken. The areas, dimensions and distances that are given are approximate and should be checked by the client. The images are computer generated and are just an approximate indication of the real appearance of the property; these may change at any time. The information with regards to the property may also change at any time.