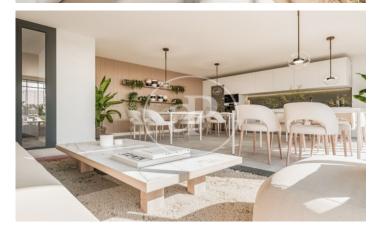

## Newly built homes next to Puerta de Hierro

Panoramic Homes is a residential complex of iconic and unique architecture, consisting of two 16-storey towers that house 240 exclusive new-build 1, 2 and 3-bedroom homes with large terraces and studios. In a gated development with communal areas and a privileged location, in the north-east of Madrid, in Peñagrande - next to Puerta de Hierro. Perfectly orientated, you will be able to choose between different types of homes, including ground floors with private gardens, spectacular penthouses with panoramic views of the surroundings and large terraces where you can enjoy the best views of Madrid. The complex has a swimming pool for adults and children, solarium, children's play area and gourmet room. A privileged new-build residential environment, surrounded by green spaces, such as La Dehesa de la Villa, the Real Club de Puerta de Hierro and El Pardo, which allows you to fully enjoy nature, just 15 minutes from the centre of the capital. Can you imagine living here?

## **FEATURES**

Surface 124 m<sup>2</sup> / 8 m<sup>2</sup> terrace

- 3 Rooms
- 2 Toilets
- ✓ Views
- Has parking
- Heating
- ✓ Boxroom
- ✓ Terrace
- Backyard
- ✓ Pool
- Lift

Price 776,000 €

The information about any property is not binding to any offer or contract. Any verbal or written declaration made by aProperties with regards to the value or condition of the property should not be considered accurate or factual. The pictures make reference to some parts of the property at the times that they were taken. The areas, dimensions and distances that are given are approximate and should be checked by the client. The images are computer generated and are just an approximate indication of the real appearance of the property; these may change at any time. The information with regards to the property may also change at any time.