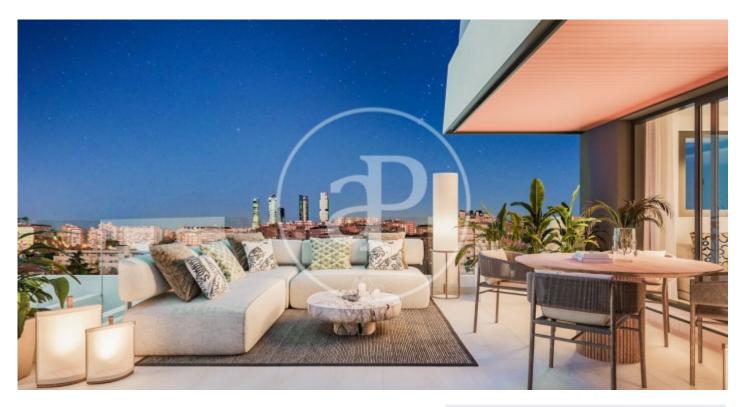

# Newly built homes next to Puerta de Hierro

Panoramic Homes is a residential complex of iconic and unique architecture, consisting of two 16-storey towers that house 240 exclusive new-build 1, 2 and 3-bedroom homes with large terraces and studios. In a gated development with communal areas and a privileged location, in the north-east of Madrid, in Peñagrande - next to Puerta de Hierro. Perfectly orientated, you will be able to choose between different types of homes, including ground floors with private gardens, spectacular penthouses with panoramic views of the surroundings and large terraces where you can enjoy the best views of Madrid. The complex has a swimming pool for adults and children, solarium, children's play area and gourmet room. A privileged new-build residential environment, surrounded by green spaces, such as La Dehesa de la Villa, the Real Club de Puerta de Hierro and El Pardo, which allows you to fully enjoy nature, just 15 minutes from the centre of the capital. Can you imagine living here?

### FEATURES

Surface 124 m<sup>2</sup> / 8 m<sup>2</sup> terrace 3 Rooms 2 Toilets

- Views
- Heating
- Boxroom
- ✓ Terrace
- Backyard
- Pool
- 🖌 Lift

Price 728,000 €

Has parking

Calle Serrano 60 Tel: 91 800 54 65 https://www.aproperties.es