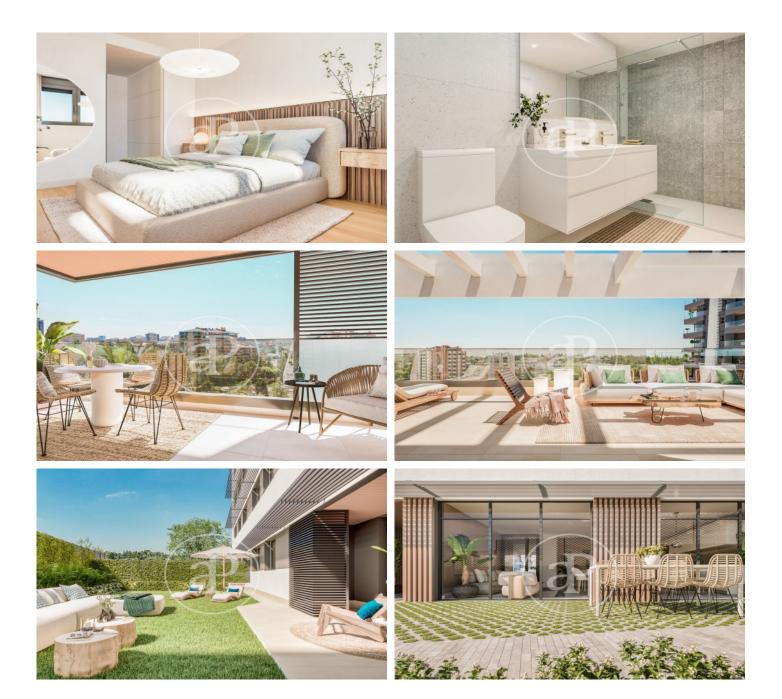

# Newly built homes next to Puerta de Hierro

Panoramic Homes is a residential complex of iconic and unique architecture, consisting of two 16-storey towers that house 240 exclusive new-build 1, 2 and 3-bedroom homes with large terraces and studios. In a gated development with communal areas and a privileged location, in the north-east of Madrid, in Peñagrande - next to Puerta de Hierro. Perfectly orientated, you will be able to choose between different types of homes, including ground floors with private gardens, spectacular penthouses with panoramic views of the surroundings and large terraces where you can enjoy the best views of Madrid. The complex has a swimming pool for adults and children, solarium, children's play area and gourmet room. A privileged new-build residential environment, surrounded by green spaces, such as La Dehesa de la Villa, the Real Club de Puerta de Hierro and El Pardo, which allows you to fully enjoy nature, just 15 minutes from the centre of the capital. Can you imagine living here?