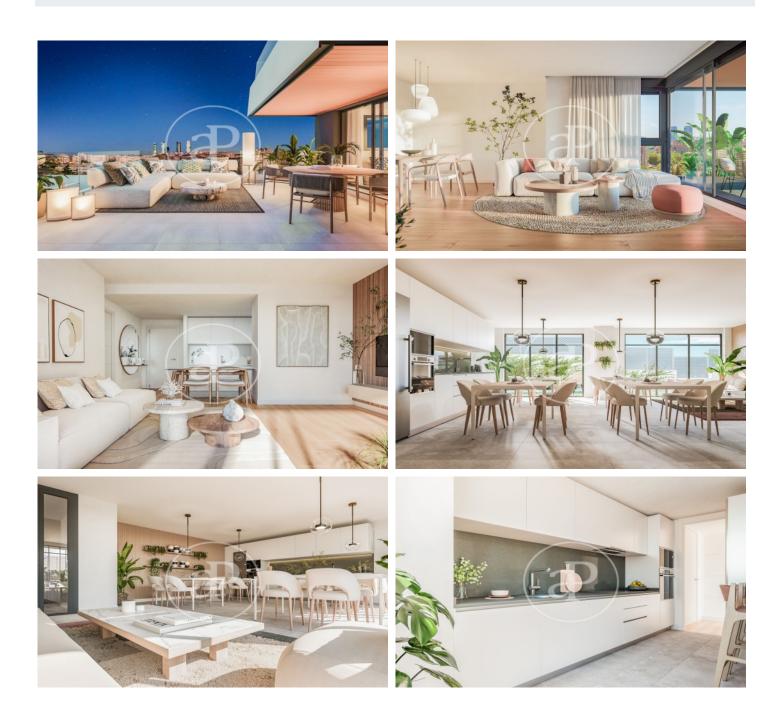

# Newly built homes next to Puerta de Hierro

Panoramic Homes is a residential complex of iconic and unique architecture, consisting of two 16-storey towers that house 240 exclusive new-build 1, 2 and 3-bedroom homes with large terraces and studios. In a gated development with communal areas and a privileged location, in the north-east of Madrid, in Peñagrande - next to Puerta de Hierro. Perfectly orientated, you will be able to choose between different types of homes, including ground floors with private gardens, spectacular penthouses with panoramic views of the surroundings and large terraces where you can enjoy the best views of Madrid. The complex has a swimming pool for adults and children, solarium, children's play area and gourmet room. A privileged new-build residential environment, surrounded by green spaces, such as La Dehesa de la Villa, the Real Club de Puerta de Hierro and El Pardo, which allows you to fully enjoy nature, just 15 minutes from the centre of the capital. Can you imagine living here?