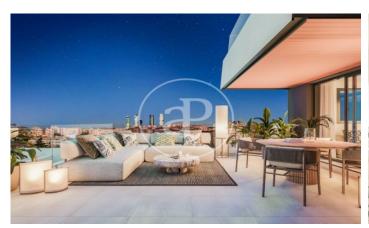

## Newly built homes next to Puerta de Hierro

Panoramic Homes is a residential complex of iconic and unique architecture, consisting of two 16-storey towers that house 240 exclusive new-build 1, 2 and 3-bedroom homes with large terraces and studios. In a gated development with communal areas and a privileged location, in the north-east of Madrid, in Peñagrande - next to Puerta de Hierro. Perfectly orientated, you will be able to choose between different types of homes, including ground floors with private gardens, spectacular penthouses with panoramic views of the surroundings and large terraces where you can enjoy the best views of Madrid. The complex has a swimming pool for adults and children, solarium, children's play area and gourmet room. A privileged new-build residential environment, surrounded by green spaces, such as La Dehesa de la Villa, the Real Club de Puerta de Hierro and El Pardo, which allows you to fully enjoy nature, just 15 minutes from the centre of the capital. Can you imagine living here?

## **FEATURES**

Surface 114 m<sup>2</sup> / 8 m<sup>2</sup> terrace 2 Rooms

2 Toilets

✓ Views

Has parking

Heating

Boxroom

✓ Terrace