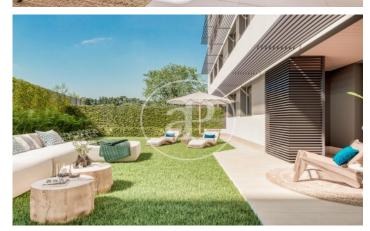

## Newly built homes next to Puerta de Hierro

Panoramic Homes is a residential complex of iconic and unique architecture, consisting of two 16-storey towers that house 240 exclusive new-build 1, 2 and 3-bedroom homes with large terraces and studios. In a gated development with communal areas and a privileged location, in the north-east of Madrid, in Peñagrande - next to Puerta de Hierro. Perfectly orientated, you will be able to choose between different types of homes, including ground floors with private gardens, spectacular penthouses with panoramic views of the surroundings and large terraces where you can enjoy the best views of Madrid. The complex has a swimming pool for adults and children, solarium, children's play area and gourmet room. A privileged new-build residential environment, surrounded by green spaces, such as La Dehesa de la Villa, the Real Club de Puerta de Hierro and El Pardo, which allows you to fully enjoy nature, just 15 minutes from the centre of the capital. Can you imagine living here?

Backyard

Pool

Lift

Price 723,000 €

(Peñagrande) Ref: ONM2403001

(Peñagrande) Ref: ONM2403001

(Peñagrande) Ref: ONM2403001

The information about any property is not binding to any offer or contract. Any verbal or written declaration made by aProperties with regards to the value or condition of the property should not be considered accurate or factual. The pictures make reference to some parts of the property at the times that they were taken. The areas, dimensions and distances that are given are approximate and should be checked by the client. The images are computer generated and are just an approximate indication of the real appearance of the property; these may change at any time. The information with regards to the property may also change at any time.