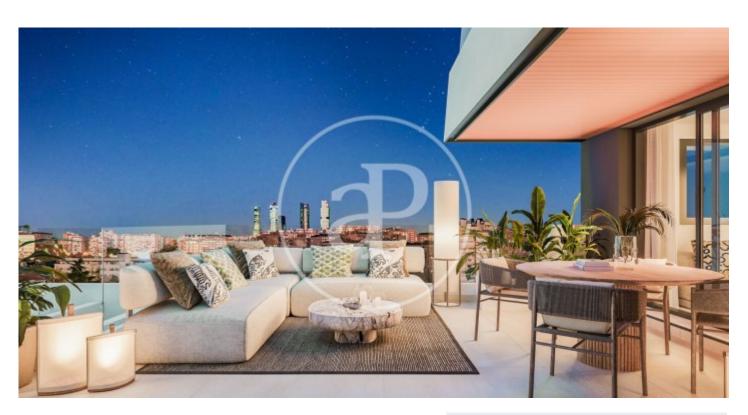

## Newly built homes next to Puerta de Hierro

Panoramic Homes is a residential complex of iconic and unique architecture, consisting of two 16-storey towers that house 240 exclusive new-build 1, 2 and 3-bedroom homes with large terraces and studios. In a gated development with communal areas and a privileged location, in the north-east of Madrid, in Peñagrande - next to Puerta de Hierro. Perfectly orientated, you will be able to choose between different types of homes, including ground floors with private gardens, spectacular penthouses with panoramic views of the surroundings and large terraces where you can enjoy the best views of Madrid. The complex has a swimming pool for adults and children, solarium, children's play area and gourmet room. A privileged new-build residential environment, surrounded by green spaces, such as La Dehesa de la Villa, the Real Club de Puerta de Hierro and El Pardo, which allows you to fully enjoy nature, just 15 minutes from the centre of the capital. Can you imagine living here?

## **FEATURES**

Surface 114 m<sup>2</sup> / 8 m<sup>2</sup> terrace 2 Rooms

2 Toilets

✓ Views

Has parking

Heating

Boxroom

✓ Terrace