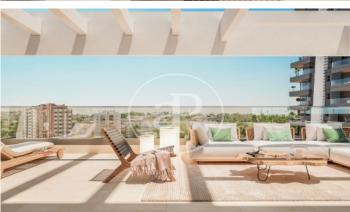

## Newly built homes next to Puerta de Hierro

Panoramic Homes is a residential complex of iconic and unique architecture, consisting of two 16-storey towers that house 240 exclusive new-build 1, 2 and 3-bedroom homes with large terraces and studios. In a gated development with communal areas and a privileged location, in the north-east of Madrid, in Peñagrande - next to Puerta de Hierro. Perfectly orientated, you will be able to choose between different types of homes, including ground floors with private gardens, spectacular penthouses with panoramic views of the surroundings and large terraces where you can enjoy the best views of Madrid. The complex has a swimming pool for adults and children, solarium, children's play area and gourmet room. A privileged new-build residential environment, surrounded by green spaces, such as La Dehesa de la Villa, the Real Club de Puerta de Hierro and El Pardo, which allows you to fully enjoy nature, just 15 minutes from the centre of the capital. Can you imagine living here?

## **FEATURES**

Surface 114 m<sup>2</sup> / 8 m<sup>2</sup> terrace 2 Rooms

2 Toilets

✓ Views

Has parking

Heating

Boxroom

✓ Terrace