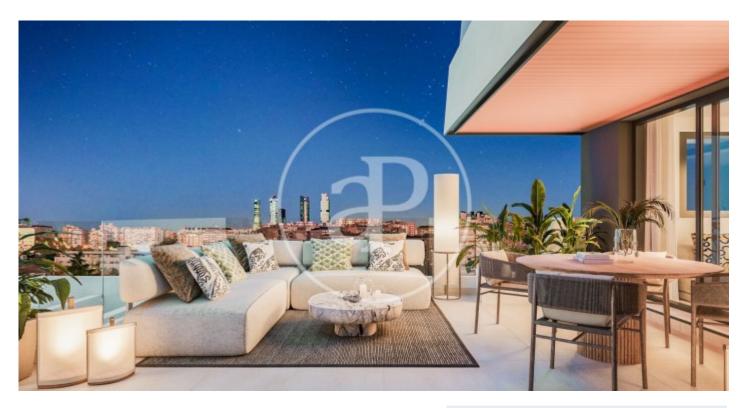

# Newly built homes next to Puerta de Hierro

Panoramic Homes is a residential complex of iconic and unique architecture, consisting of two 16-storey towers that house 240 exclusive new-build 1, 2 and 3-bedroom homes with large terraces and studios. In a gated development with communal areas and a privileged location, in the north-east of Madrid, in Peñagrande - next to Puerta de Hierro. Perfectly orientated, you will be able to choose between different types of homes, including ground floors with private gardens, spectacular penthouses with panoramic views of the surroundings and large terraces where you can enjoy the best views of Madrid. The complex has a swimming pool for adults and children, solarium, children's play area and gourmet room. A privileged new-build residential environment, surrounded by green spaces, such as La Dehesa de la Villa, the Real Club de Puerta de Hierro and El Pardo, which allows you to fully enjoy nature, just 15 minutes from the centre of the capital. Can you imagine living here?

### FEATURES

Surface 88 m<sup>2</sup> / 33 m<sup>2</sup> terrace 2 Rooms 2 Toilets

- Views
- Heating
- Boxroom
- ✓ Terrace
- Backyard
- Pool
- 🖌 Lift

Price 704,000 €

Has parking

Calle Serrano 60 Tel: 91 800 54 65 https://www.aproperties.es