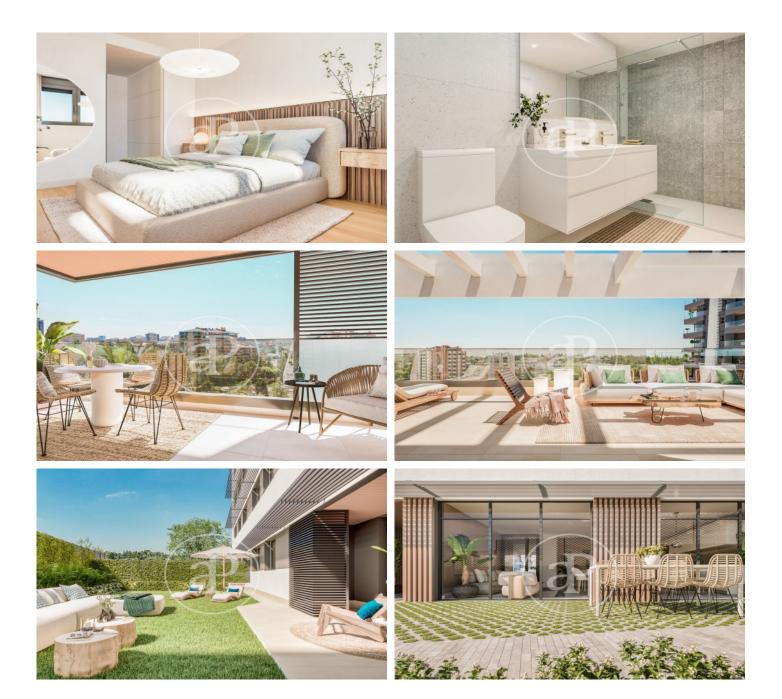

# Newly built homes next to Puerta de Hierro

Panoramic Homes is a residential complex of iconic and unique architecture, consisting of two 16-storey towers that house 240 exclusive new-build 1, 2 and 3-bedroom homes with large terraces and studios. In a gated development with communal areas and a privileged location, in the north-east of Madrid, in Peñagrande - next to Puerta de Hierro. Perfectly orientated, you will be able to choose between different types of homes, including ground floors with private gardens, spectacular penthouses with panoramic views of the surroundings and large terraces where you can enjoy the best views of Madrid. The complex has a swimming pool for adults and children, solarium, children's play area and gourmet room. A privileged new-build residential environment, surrounded by green spaces, such as La Dehesa de la Villa, the Real Club de Puerta de Hierro and El Pardo, which allows you to fully enjoy nature, just 15 minutes from the centre of the capital. Can you imagine living here?

### FEATURES

Surface 88 m<sup>2</sup> / 33 m<sup>2</sup> terrace 2 Rooms 2 Toilets

- Views
- Heating
- Boxroom
- ✓ Terrace
- Backyard
- Pool
- 🖌 Lift

Price 704,000 €

Has parking

Calle Serrano 60 Tel: 91 800 54 65 https://www.aproperties.es