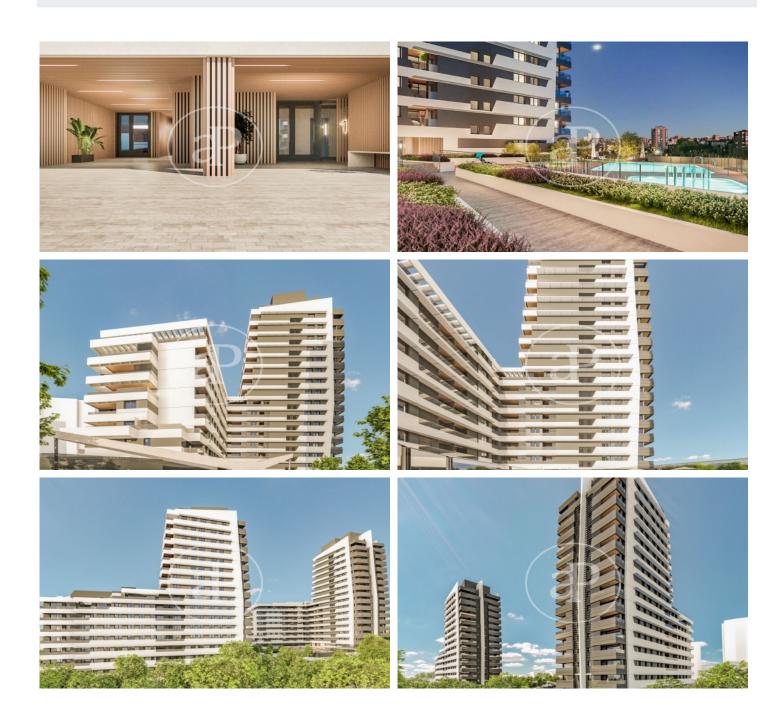

# Newly built homes next to Puerta de Hierro

Panoramic Homes is a residential complex of iconic and unique architecture, consisting of two 16-storey towers that house 240 exclusive new-build 1, 2 and 3-bedroom homes with large terraces and studios. In a gated development with communal areas and a privileged location, in the north-east of Madrid, in Peñagrande - next to Puerta de Hierro. Perfectly orientated, you will be able to choose between different types of homes, including ground floors with private gardens, spectacular penthouses with panoramic views of the surroundings and large terraces where you can enjoy the best views of Madrid. The complex has a swimming pool for adults and children, solarium, children's play area and gourmet room. A privileged new-build residential environment, surrounded by green spaces, such as La Dehesa de la Villa, the Real Club de Puerta de Hierro and El Pardo, which allows you to fully enjoy nature, just 15 minutes from the centre of the capital. Can you imagine living here?