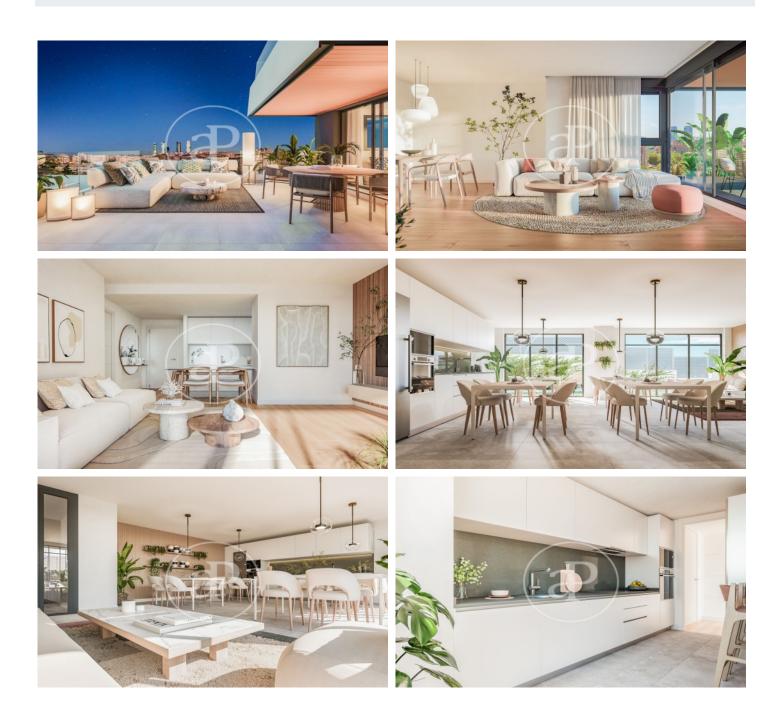

# Newly built homes next to Puerta de Hierro

Panoramic Homes is a residential complex of iconic and unique architecture, consisting of two 16-storey towers that house 240 exclusive new-build 1, 2 and 3-bedroom homes with large terraces and studios. In a gated development with communal areas and a privileged location, in the north-east of Madrid, in Peñagrande - next to Puerta de Hierro. Perfectly orientated, you will be able to choose between different types of homes, including ground floors with private gardens, spectacular penthouses with panoramic views of the surroundings and large terraces where you can enjoy the best views of Madrid. The complex has a swimming pool for adults and children, solarium, children's play area and gourmet room. A privileged new-build residential environment, surrounded by green spaces, such as La Dehesa de la Villa, the Real Club de Puerta de Hierro and El Pardo, which allows you to fully enjoy nature, just 15 minutes from the centre of the capital. Can you imagine living here?

### FEATURES

Surface 88 m<sup>2</sup> / 33 m<sup>2</sup> terrace 2 Rooms 2 Toilets

- Views
- Heating
- Boxroom
- ✓ Terrace
- Backyard
- Pool
- 🖌 Lift

Price 704,000 €

Has parking

Calle Serrano 60 Tel: 91 800 54 65 https://www.aproperties.es