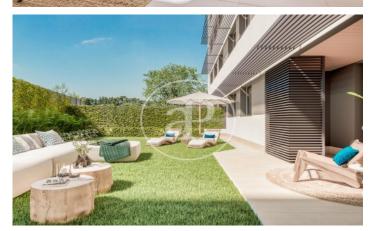

## Newly built homes next to Puerta de Hierro

Panoramic Homes is a residential complex of iconic and unique architecture, consisting of two 16-storey towers that house 240 exclusive new-build 1, 2 and 3-bedroom homes with large terraces and studios. In a gated development with communal areas and a privileged location, in the north-east of Madrid, in Peñagrande - next to Puerta de Hierro. Perfectly orientated, you will be able to choose between different types of homes, including ground floors with private gardens, spectacular penthouses with panoramic views of the surroundings and large terraces where you can enjoy the best views of Madrid. The complex has a swimming pool for adults and children, solarium, children's play area and gourmet room. A privileged new-build residential environment, surrounded by green spaces, such as La Dehesa de la Villa, the Real Club de Puerta de Hierro and El Pardo, which allows you to fully enjoy nature, just 15 minutes from the centre of the capital. Can you imagine living here?

## FEATURES

Surface 81 m<sup>2</sup> / 66 m<sup>2</sup> terrace

- 2 Rooms
- 2 Toilets
- ✓ Views
- Has parking
- Heating
- ✓ Boxroom
- ✓ Terrace
- Backyard
- ✓ Pool
- Lift

Price 623,000 €

The information about any property is not binding to any offer or contract. Any verbal or written declaration made by aProperties with regards to the value or condition of the property should not be considered accurate or factual. The pictures make reference to some parts of the property at the times that they were taken. The areas, dimensions and distances that are given are approximate and should be checked by the client. The images are computer generated and are just an approximate indication of the real appearance of the property; these may change at any time. The information with regards to the property may also change at any time.