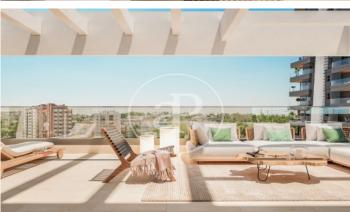

## Newly built homes next to Puerta de Hierro

Panoramic Homes is a residential complex of iconic and unique architecture, consisting of two 16-storey towers that house 240 exclusive new-build 1, 2 and 3-bedroom homes with large terraces and studios. In a gated development with communal areas and a privileged location, in the north-east of Madrid, in Peñagrande - next to Puerta de Hierro. Perfectly orientated, you will be able to choose between different types of homes, including ground floors with private gardens, spectacular penthouses with panoramic views of the surroundings and large terraces where you can enjoy the best views of Madrid. The complex has a swimming pool for adults and children, solarium, children's play area and gourmet room. A privileged new-build residential environment, surrounded by green spaces, such as La Dehesa de la Villa, the Real Club de Puerta de Hierro and El Pardo, which allows you to fully enjoy nature, just 15 minutes from the centre of the capital. Can you imagine living here?

## FEATURES

Surface 81 m<sup>2</sup> / 66 m<sup>2</sup> terrace

- 2 Rooms
- 2 Toilets
- ✓ Views
- Has parking
- Heating
- ✓ Boxroom
- ✓ Terrace
- Backyard
- ✓ Pool
- Lift

Price 623,000 €

The information about any property is not binding to any offer or contract. Any verbal or written declaration made by aProperties with regards to the value or condition of the property should not be considered accurate or factual. The pictures make reference to some parts of the property at the times that they were taken. The areas, dimensions and distances that are given are approximate and should be checked by the client. The images are computer generated and are just an approximate indication of the real appearance of the property; these may change at any time. The information with regards to the property may also change at any time.