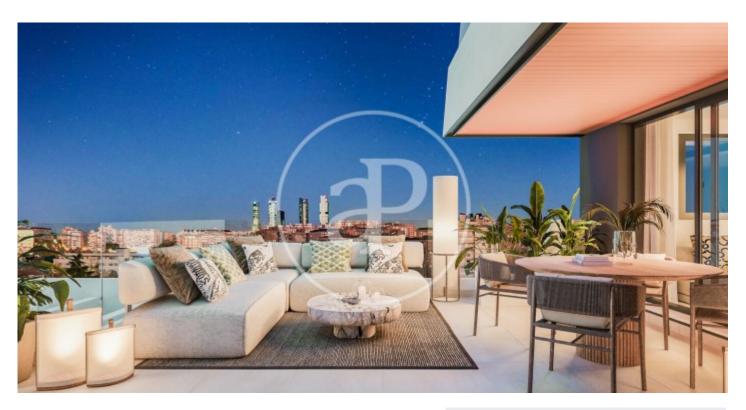

## Newly built homes next to Puerta de Hierro

Panoramic Homes is a residential complex of iconic and unique architecture, consisting of two 16-storey towers that house 240 exclusive new-build 1, 2 and 3-bedroom homes with large terraces and studios. In a gated development with communal areas and a privileged location, in the north-east of Madrid, in Peñagrande - next to Puerta de Hierro. Perfectly orientated, you will be able to choose between different types of homes, including ground floors with private gardens, spectacular penthouses with panoramic views of the surroundings and large terraces where you can enjoy the best views of Madrid. The complex has a swimming pool for adults and children, solarium, children's play area and gourmet room. A privileged new-build residential environment, surrounded by green spaces, such as La Dehesa de la Villa, the Real Club de Puerta de Hierro and El Pardo, which allows you to fully enjoy nature, just 15 minutes from the centre of the capital. Can you imagine living here?

## FEATURES

Surface 81 m<sup>2</sup> / 66 m<sup>2</sup> terrace

- 2 Rooms
- 2 Toilets
- ✓ Views
- Has parking
- Heating
- ✓ Boxroom
- ✓ Terrace
- Backyard
- ✓ Pool
- Lift

Price 623,000 €

The information about any property is not binding to any offer or contract. Any verbal or written declaration made by aProperties with regards to the value or condition of the property should not be considered accurate or factual. The pictures make reference to some parts of the property at the times that they were taken. The areas, dimensions and distances that are given are approximate and should be checked by the client. The images are computer generated and are just an approximate indication of the real appearance of the property; these may change at any time. The information with regards to the property may also change at any time.