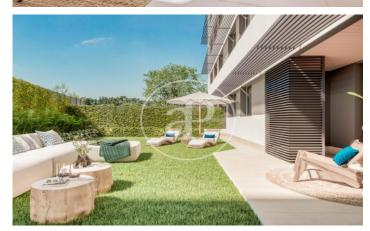

## Newly built homes next to Puerta de Hierro

Panoramic Homes is a residential complex of iconic and unique architecture, consisting of two 16-storey towers that house 240 exclusive new-build 1, 2 and 3-bedroom homes with large terraces and studios. In a gated development with communal areas and a privileged location, in the north-east of Madrid, in Peñagrande - next to Puerta de Hierro. Perfectly orientated, you will be able to choose between different types of homes, including ground floors with private gardens, spectacular penthouses with panoramic views of the surroundings and large terraces where you can enjoy the best views of Madrid. The complex has a swimming pool for adults and children, solarium, children's play area and gourmet room. A privileged new-build residential environment, surrounded by green spaces, such as La Dehesa de la Villa, the Real Club de Puerta de Hierro and El Pardo, which allows you to fully enjoy nature, just 15 minutes from the centre of the capital. Can you imagine living here?

## **FEATURES**

Surface 88 m<sup>2</sup> / 8 m<sup>2</sup> terrace

- 2 Rooms
- 2 Toilets
- ✓ Views
- Has parking
- ✓ Heating
- ✓ Boxroom
- ✓ Terrace
- Backyard
- ✓ Pool
- Lift

Price 569,000 €

The information about any property is not binding to any offer or contract. Any verbal or written declaration made by aProperties with regards to the value or condition of the property should not be considered accurate or factual. The pictures make reference to some parts of the property at the times that they were taken. The areas, dimensions and distances that are given are approximate and should be checked by the client. The images are computer generated and are just an approximate indication of the real appearance of the property; these may change at any time. The information with regards to the property may also change at any time.