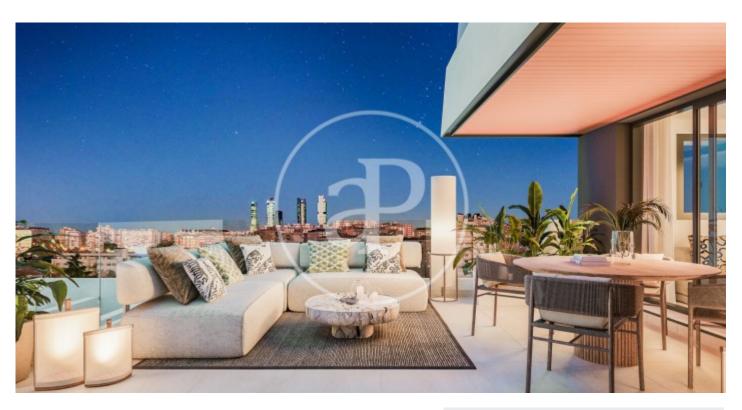

## Newly built homes next to Puerta de Hierro

Panoramic Homes is a residential complex of iconic and unique architecture, consisting of two 16-storey towers that house 240 exclusive new-build 1, 2 and 3-bedroom homes with large terraces and studios. In a gated development with communal areas and a privileged location, in the north-east of Madrid, in Peñagrande - next to Puerta de Hierro. Perfectly orientated, you will be able to choose between different types of homes, including ground floors with private gardens, spectacular penthouses with panoramic views of the surroundings and large terraces where you can enjoy the best views of Madrid. The complex has a swimming pool for adults and children, solarium, children's play area and gourmet room. A privileged new-build residential environment, surrounded by green spaces, such as La Dehesa de la Villa, the Real Club de Puerta de Hierro and El Pardo, which allows you to fully enjoy nature, just 15 minutes from the centre of the capital. Can you imagine living here?

## **FEATURES**

Surface 88 m<sup>2</sup> / 8 m<sup>2</sup> terrace

- 2 Rooms
- 2 Toilets
- ✓ Views
- Has parking
- ✓ Heating
- ✓ Boxroom
- ✓ Terrace
- Backyard
- ✓ Pool
- Lift

Price 569,000 €

The information about any property is not binding to any offer or contract. Any verbal or written declaration made by aProperties with regards to the value or condition of the property should not be considered accurate or factual. The pictures make reference to some parts of the property at the times that they were taken. The areas, dimensions and distances that are given are approximate and should be checked by the client. The images are computer generated and are just an approximate indication of the real appearance of the property; these may change at any time. The information with regards to the property may also change at any time.