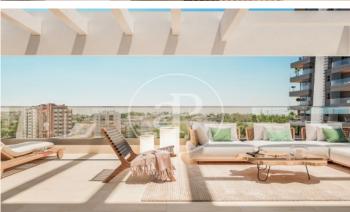

## Newly built homes next to Puerta de Hierro

Panoramic Homes is a residential complex of iconic and unique architecture, consisting of two 16-storey towers that house 240 exclusive new-build 1, 2 and 3-bedroom homes with large terraces and studios. In a gated development with communal areas and a privileged location, in the north-east of Madrid, in Peñagrande - next to Puerta de Hierro. Perfectly orientated, you will be able to choose between different types of homes, including ground floors with private gardens, spectacular penthouses with panoramic views of the surroundings and large terraces where you can enjoy the best views of Madrid. The complex has a swimming pool for adults and children, solarium, children's play area and gourmet room. A privileged new-build residential environment, surrounded by green spaces, such as La Dehesa de la Villa, the Real Club de Puerta de Hierro and El Pardo, which allows you to fully enjoy nature, just 15 minutes from the centre of the capital. Can you imagine living here?

## **FEATURES**

Surface 88 m<sup>2</sup> / 8 m<sup>2</sup> terrace

- 2 Rooms
- 2 Toilets
- ✓ Views
- Has parking
- ✓ Heating
- ✓ Boxroom
- ✓ Terrace
- Backyard
- ✓ Pool
- Lift

Price 569,000 €

The information about any property is not binding to any offer or contract. Any verbal or written declaration made by aProperties with regards to the value or condition of the property should not be considered accurate or factual. The pictures make reference to some parts of the property at the times that they were taken. The areas, dimensions and distances that are given are approximate and should be checked by the client. The images are computer generated and are just an approximate indication of the real appearance of the property; these may change at any time. The information with regards to the property may also change at any time.