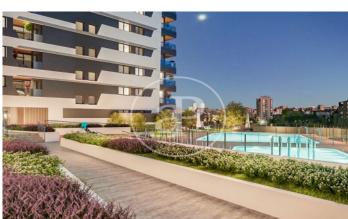

## Newly built homes next to Puerta de Hierro

Panoramic Homes is a residential complex of iconic and unique architecture, consisting of two 16-storey towers that house 240 exclusive new-build 1, 2 and 3-bedroom homes with large terraces and studios. In a gated development with communal areas and a privileged location, in the north-east of Madrid, in Peñagrande - next to Puerta de Hierro. Perfectly orientated, you will be able to choose between different types of homes, including ground floors with private gardens, spectacular penthouses with panoramic views of the surroundings and large terraces where you can enjoy the best views of Madrid. The complex has a swimming pool for adults and children, solarium, children's play area and gourmet room. A privileged new-build residential environment, surrounded by green spaces, such as La Dehesa de la Villa, the Real Club de Puerta de Hierro and El Pardo, which allows you to fully enjoy nature, just 15 minutes from the centre of the capital. Can you imagine living here?

## **FEATURES**

Surface 88 m<sup>2</sup> / 8 m<sup>2</sup> terrace

- 2 Rooms
- 2 Toilets
- ✓ Views
- Has parking
- ✓ Heating
- ✓ Boxroom
- ✓ Terrace
- Backyard
- ✓ Pool
- Lift

Price 569,000 €

The information about any property is not binding to any offer or contract. Any verbal or written declaration made by aProperties with regards to the value or condition of the property should not be considered accurate or factual. The pictures make reference to some parts of the property at the times that they were taken. The areas, dimensions and distances that are given are approximate and should be checked by the client. The images are computer generated and are just an approximate indication of the real appearance of the property; these may change at any time. The information with regards to the property may also change at any time.