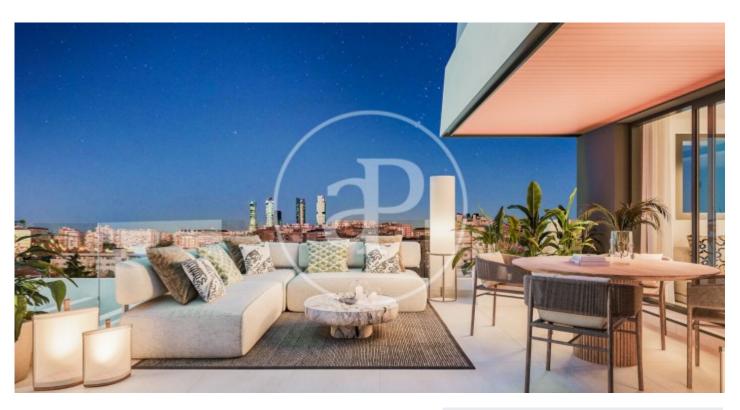

## Newly built homes next to Puerta de Hierro

Panoramic Homes is a residential complex of iconic and unique architecture, consisting of two 16-storey towers that house 240 exclusive new-build 1, 2 and 3-bedroom homes with large terraces and studios. In a gated development with communal areas and a privileged location, in the north-east of Madrid, in Peñagrande - next to Puerta de Hierro. Perfectly orientated, you will be able to choose between different types of homes, including ground floors with private gardens, spectacular penthouses with panoramic views of the surroundings and large terraces where you can enjoy the best views of Madrid. The complex has a swimming pool for adults and children, solarium, children's play area and gourmet room. A privileged new-build residential environment, surrounded by green spaces, such as La Dehesa de la Villa, the Real Club de Puerta de Hierro and El Pardo, which allows you to fully enjoy nature, just 15 minutes from the centre of the capital. Can you imagine living here?

## **FEATURES**

Surface 65 m<sup>2</sup> / 6 m<sup>2</sup> terrace

- 1 Rooms
- 1 Toilets
- ✓ Views
- Has parking
- Heating
- ✓ Boxroom
- ✓ Terrace
- Backyard
- ✓ Pool
- Lift

Price 428,000 €

The information about any property is not binding to any offer or contract. Any verbal or written declaration made by aProperties with regards to the value or condition of the property should not be considered accurate or factual. The pictures make reference to some parts of the property at the times that they were taken. The areas, dimensions and distances that are given are approximate and should be checked by the client. The images are computer generated and are just an approximate indication of the real appearance of the property; these may change at any time. The information with regards to the property may also change at any time.