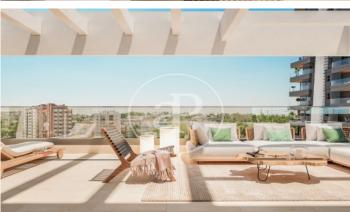

## Newly built homes next to Puerta de Hierro

Panoramic Homes is a residential complex of iconic and unique architecture, consisting of two 16-storey towers that house 240 exclusive new-build 1, 2 and 3-bedroom homes with large terraces and studios. In a gated development with communal areas and a privileged location, in the north-east of Madrid, in Peñagrande - next to Puerta de Hierro. Perfectly orientated, you will be able to choose between different types of homes, including ground floors with private gardens, spectacular penthouses with panoramic views of the surroundings and large terraces where you can enjoy the best views of Madrid. The complex has a swimming pool for adults and children, solarium, children's play area and gourmet room. A privileged new-build residential environment, surrounded by green spaces, such as La Dehesa de la Villa, the Real Club de Puerta de Hierro and El Pardo, which allows you to fully enjoy nature, just 15 minutes from the centre of the capital. Can you imagine living here?

## **FEATURES**

Surface 65 m<sup>2</sup> / 6 m<sup>2</sup> terrace

- 1 Rooms
- 1 Toilets
- ✓ Views
- Has parking
- Heating
- ✓ Boxroom
- ✓ Terrace
- Backyard
- ✓ Pool
- Lift

Price 428,000 €

The information about any property is not binding to any offer or contract. Any verbal or written declaration made by aProperties with regards to the value or condition of the property should not be considered accurate or factual. The pictures make reference to some parts of the property at the times that they were taken. The areas, dimensions and distances that are given are approximate and should be checked by the client. The images are computer generated and are just an approximate indication of the real appearance of the property; these may change at any time. The information with regards to the property may also change at any time.