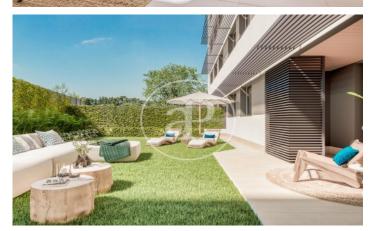

## Newly built homes next to Puerta de Hierro

Panoramic Homes is a residential complex of iconic and unique architecture, consisting of two 16-storey towers that house 240 exclusive new-build 1, 2 and 3-bedroom homes with large terraces and studios. In a gated development with communal areas and a privileged location, in the north-east of Madrid, in Peñagrande - next to Puerta de Hierro. Perfectly orientated, you will be able to choose between different types of homes, including ground floors with private gardens, spectacular penthouses with panoramic views of the surroundings and large terraces where you can enjoy the best views of Madrid. The complex has a swimming pool for adults and children, solarium, children's play area and gourmet room. A privileged new-build residential environment, surrounded by green spaces, such as La Dehesa de la Villa, the Real Club de Puerta de Hierro and El Pardo, which allows you to fully enjoy nature, just 15 minutes from the centre of the capital. Can you imagine living here?

## **FEATURES**

Surface 65 m<sup>2</sup> / 6 m<sup>2</sup> terrace

- 1 Rooms
- 1 Toilets
- ✓ Views
- Has parking
- Heating
- ✓ Boxroom
- ✓ Terrace
- Backyard
- ✓ Pool
- Lift

Price 428,000 €

The information about any property is not binding to any offer or contract. Any verbal or written declaration made by aProperties with regards to the value or condition of the property should not be considered accurate or factual. The pictures make reference to some parts of the property at the times that they were taken. The areas, dimensions and distances that are given are approximate and should be checked by the client. The images are computer generated and are just an approximate indication of the real appearance of the property; these may change at any time. The information with regards to the property may also change at any time.