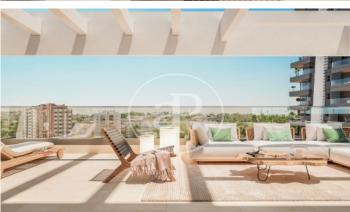

## Newly built homes next to Puerta de Hierro

Panoramic Homes is a residential complex of iconic and unique architecture, consisting of two 16-storey towers that house 240 exclusive new-build 1, 2 and 3-bedroom homes with large terraces and studios. In a gated development with communal areas and a privileged location, in the north-east of Madrid, in Peñagrande - next to Puerta de Hierro. Perfectly orientated, you will be able to choose between different types of homes, including ground floors with private gardens, spectacular penthouses with panoramic views of the surroundings and large terraces where you can enjoy the best views of Madrid. The complex has a swimming pool for adults and children, solarium, children's play area and gourmet room. A privileged new-build residential environment, surrounded by green spaces, such as La Dehesa de la Villa, the Real Club de Puerta de Hierro and El Pardo, which allows you to fully enjoy nature, just 15 minutes from the centre of the capital. Can you imagine living here?

## **FEATURES**

Surface 57 m<sup>2</sup> / 16 m<sup>2</sup> terrace

- 1 Rooms
- 1 Toilets
- ✓ Views
- Has parking
- Heating
- ✓ Boxroom
- ✓ Terrace
- Backyard
- ✓ Pool
- Lift

Price 421,000 €

The information about any property is not binding to any offer or contract. Any verbal or written declaration made by aProperties with regards to the value or condition of the property should not be considered accurate or factual. The pictures make reference to some parts of the property at the times that they were taken. The areas, dimensions and distances that are given are approximate and should be checked by the client. The images are computer generated and are just an approximate indication of the real appearance of the property; these may change at any time. The information with regards to the property may also change at any time.