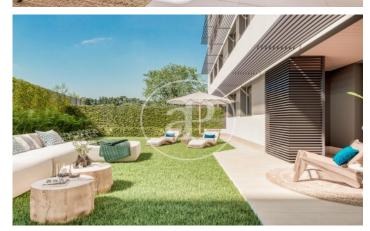

## Newly built homes next to Puerta de Hierro

Panoramic Homes is a residential complex of iconic and unique architecture, consisting of two 16-storey towers that house 240 exclusive new-build 1, 2 and 3-bedroom homes with large terraces and studios. In a gated development with communal areas and a privileged location, in the north-east of Madrid, in Peñagrande - next to Puerta de Hierro. Perfectly orientated, you will be able to choose between different types of homes, including ground floors with private gardens, spectacular penthouses with panoramic views of the surroundings and large terraces where you can enjoy the best views of Madrid. The complex has a swimming pool for adults and children, solarium, children's play area and gourmet room. A privileged new-build residential environment, surrounded by green spaces, such as La Dehesa de la Villa, the Real Club de Puerta de Hierro and El Pardo, which allows you to fully enjoy nature, just 15 minutes from the centre of the capital. Can you imagine living here?

## **FEATURES**

Surface 57 m<sup>2</sup> / 16 m<sup>2</sup> terrace

- 1 Rooms
- 1 Toilets
- ✓ Views
- Has parking
- Heating
- ✓ Boxroom
- ✓ Terrace
- Backyard
- ✓ Pool
- Lift

Price 421,000 €

The information about any property is not binding to any offer or contract. Any verbal or written declaration made by aProperties with regards to the value or condition of the property should not be considered accurate or factual. The pictures make reference to some parts of the property at the times that they were taken. The areas, dimensions and distances that are given are approximate and should be checked by the client. The images are computer generated and are just an approximate indication of the real appearance of the property; these may change at any time. The information with regards to the property may also change at any time.