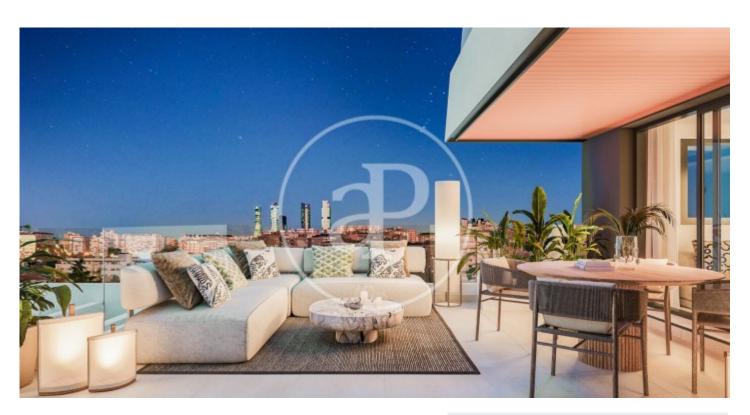

## Newly built homes next to Puerta de Hierro

Panoramic Homes is a residential complex of iconic and unique architecture, consisting of two 16-storey towers that house 240 exclusive new-build 1, 2 and 3-bedroom homes with large terraces and studios. In a gated development with communal areas and a privileged location, in the north-east of Madrid, in Peñagrande - next to Puerta de Hierro. Perfectly orientated, you will be able to choose between different types of homes, including ground floors with private gardens, spectacular penthouses with panoramic views of the surroundings and large terraces where you can enjoy the best views of Madrid. The complex has a swimming pool for adults and children, solarium, children's play area and gourmet room. A privileged new-build residential environment, surrounded by green spaces, such as La Dehesa de la Villa, the Real Club de Puerta de Hierro and El Pardo, which allows you to fully enjoy nature, just 15 minutes from the centre of the capital. Can you imagine living here?

## **FEATURES**

Surface 57 m<sup>2</sup> / 16 m<sup>2</sup> terrace

- 1 Rooms
- 1 Toilets
- ✓ Views
- Has parking
- Heating
- ✓ Boxroom
- ✓ Terrace
- Backyard
- ✓ Pool
- Lift

Price 421,000 €

The information about any property is not binding to any offer or contract. Any verbal or written declaration made by aProperties with regards to the value or condition of the property should not be considered accurate or factual. The pictures make reference to some parts of the property at the times that they were taken. The areas, dimensions and distances that are given are approximate and should be checked by the client. The images are computer generated and are just an approximate indication of the real appearance of the property; these may change at any time. The information with regards to the property may also change at any time.