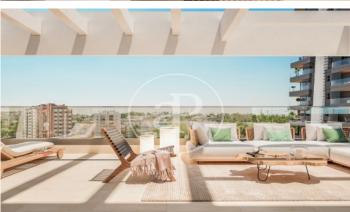

## Newly built homes next to Puerta de Hierro

Panoramic Homes is a residential complex of iconic and unique architecture, consisting of two 16-storey towers that house 240 exclusive new-build 1, 2 and 3-bedroom homes with large terraces and studios. In a gated development with communal areas and a privileged location, in the north-east of Madrid, in Peñagrande - next to Puerta de Hierro. Perfectly orientated, you will be able to choose between different types of homes, including ground floors with private gardens, spectacular penthouses with panoramic views of the surroundings and large terraces where you can enjoy the best views of Madrid. The complex has a swimming pool for adults and children, solarium, children's play area and gourmet room. A privileged new-build residential environment, surrounded by green spaces, such as La Dehesa de la Villa, the Real Club de Puerta de Hierro and El Pardo, which allows you to fully enjoy nature, just 15 minutes from the centre of the capital. Can you imagine living here?

## **FEATURES**

Surface 62 m<sup>2</sup> / 6 m<sup>2</sup> terrace

- 1 Rooms
- 1 Toilets
- ✓ Views
- Has parking
- Heating
- ✓ Boxroom
- ✓ Terrace
- Backyard
- ✓ Pool
- Lift

Price 416,000 €

The information about any property is not binding to any offer or contract. Any verbal or written declaration made by aProperties with regards to the value or condition of the property should not be considered accurate or factual. The pictures make reference to some parts of the property at the times that they were taken. The areas, dimensions and distances that are given are approximate and should be checked by the client. The images are computer generated and are just an approximate indication of the real appearance of the property; these may change at any time. The information with regards to the property may also change at any time.