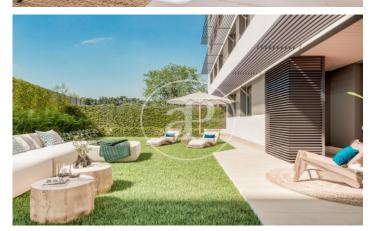

## Newly built homes next to Puerta de Hierro

Panoramic Homes is a residential complex of iconic and unique architecture, consisting of two 16-storey towers that house 240 exclusive new-build 1, 2 and 3-bedroom homes with large terraces and studios. In a gated development with communal areas and a privileged location, in the north-east of Madrid, in Peñagrande - next to Puerta de Hierro. Perfectly orientated, you will be able to choose between different types of homes, including ground floors with private gardens, spectacular penthouses with panoramic views of the surroundings and large terraces where you can enjoy the best views of Madrid. The complex has a swimming pool for adults and children, solarium, children's play area and gourmet room. A privileged new-build residential environment, surrounded by green spaces, such as La Dehesa de la Villa, the Real Club de Puerta de Hierro and El Pardo, which allows you to fully enjoy nature, just 15 minutes from the centre of the capital. Can you imagine living here?

## **FEATURES**

Surface 62 m<sup>2</sup> / 6 m<sup>2</sup> terrace

- 1 Rooms
- 1 Toilets
- ✓ Views
- Has parking
- Heating
- ✓ Boxroom
- ✓ Terrace
- Backyard
- ✓ Pool
- Lift

Price 416,000 €

The information about any property is not binding to any offer or contract. Any verbal or written declaration made by aProperties with regards to the value or condition of the property should not be considered accurate or factual. The pictures make reference to some parts of the property at the times that they were taken. The areas, dimensions and distances that are given are approximate and should be checked by the client. The images are computer generated and are just an approximate indication of the real appearance of the property; these may change at any time. The information with regards to the property may also change at any time.