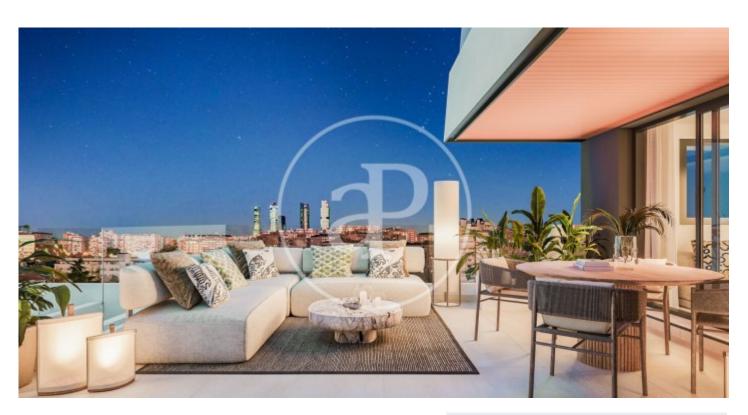

## Newly built homes next to Puerta de Hierro

Panoramic Homes is a residential complex of iconic and unique architecture, consisting of two 16-storey towers that house 240 exclusive new-build 1, 2 and 3-bedroom homes with large terraces and studios. In a gated development with communal areas and a privileged location, in the north-east of Madrid, in Peñagrande - next to Puerta de Hierro. Perfectly orientated, you will be able to choose between different types of homes, including ground floors with private gardens, spectacular penthouses with panoramic views of the surroundings and large terraces where you can enjoy the best views of Madrid. The complex has a swimming pool for adults and children, solarium, children's play area and gourmet room. A privileged new-build residential environment, surrounded by green spaces, such as La Dehesa de la Villa, the Real Club de Puerta de Hierro and El Pardo, which allows you to fully enjoy nature, just 15 minutes from the centre of the capital. Can you imagine living here?

## **FEATURES**

Surface 62 m<sup>2</sup> / 6 m<sup>2</sup> terrace

- 1 Rooms
- 1 Toilets
- ✓ Views
- Has parking
- Heating
- ✓ Boxroom
- ✓ Terrace
- Backyard
- ✓ Pool
- Lift

Price 416,000 €

The information about any property is not binding to any offer or contract. Any verbal or written declaration made by aProperties with regards to the value or condition of the property should not be considered accurate or factual. The pictures make reference to some parts of the property at the times that they were taken. The areas, dimensions and distances that are given are approximate and should be checked by the client. The images are computer generated and are just an approximate indication of the real appearance of the property; these may change at any time. The information with regards to the property may also change at any time.