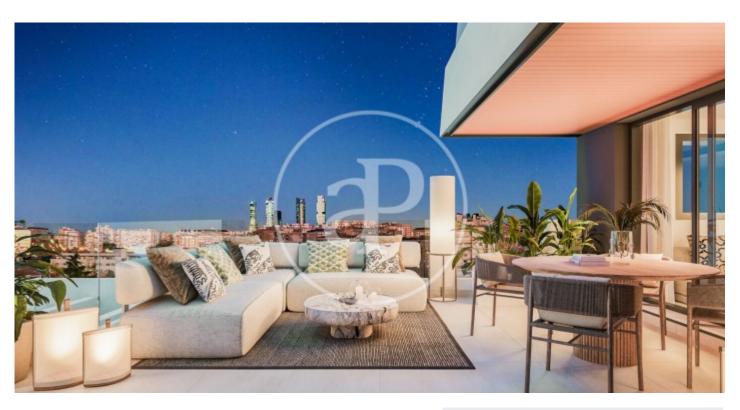

## Newly built homes next to Puerta de Hierro

Panoramic Homes is a residential complex of iconic and unique architecture, consisting of two 16-storey towers that house 240 exclusive new-build 1, 2 and 3-bedroom homes with large terraces and studios. In a gated development with communal areas and a privileged location, in the north-east of Madrid, in Peñagrande - next to Puerta de Hierro. Perfectly orientated, you will be able to choose between different types of homes, including ground floors with private gardens, spectacular penthouses with panoramic views of the surroundings and large terraces where you can enjoy the best views of Madrid. The complex has a swimming pool for adults and children, solarium, children's play area and gourmet room. A privileged new-build residential environment, surrounded by green spaces, such as La Dehesa de la Villa, the Real Club de Puerta de Hierro and El Pardo, which allows you to fully enjoy nature, just 15 minutes from the centre of the capital. Can you imagine living here?