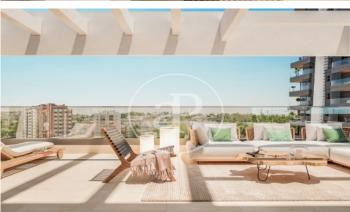

## Newly built homes next to Puerta de Hierro

Panoramic Homes is a residential complex of iconic and unique architecture, consisting of two 16-storey towers that house 240 exclusive new-build 1, 2 and 3-bedroom homes with large terraces and studios. In a gated development with communal areas and a privileged location, in the north-east of Madrid, in Peñagrande - next to Puerta de Hierro. Perfectly orientated, you will be able to choose between different types of homes, including ground floors with private gardens, spectacular penthouses with panoramic views of the surroundings and large terraces where you can enjoy the best views of Madrid. The complex has a swimming pool for adults and children, solarium, children's play area and gourmet room. A privileged new-build residential environment, surrounded by green spaces, such as La Dehesa de la Villa, the Real Club de Puerta de Hierro and El Pardo, which allows you to fully enjoy nature, just 15 minutes from the centre of the capital. Can you imagine living here?

## **FEATURES**

Surface 62 m<sup>2</sup> / 6 m<sup>2</sup> terrace

- 1 Rooms
- 1 Toilets
- ✓ Views
- Has parking
- Heating
- ✓ Boxroom
- ✓ Terrace
- Backyard
- ✓ Pool
- Lift

Price 377,000 €

The information about any property is not binding to any offer or contract. Any verbal or written declaration made by aProperties with regards to the value or condition of the property should not be considered accurate or factual. The pictures make reference to some parts of the property at the times that they were taken. The areas, dimensions and distances that are given are approximate and should be checked by the client. The images are computer generated and are just an approximate indication of the real appearance of the property; these may change at any time. The information with regards to the property may also change at any time.