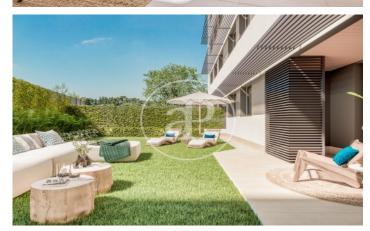

## Newly built homes next to Puerta de Hierro

Panoramic Homes is a residential complex of iconic and unique architecture, consisting of two 16-storey towers that house 240 exclusive new-build 1, 2 and 3-bedroom homes with large terraces and studios. In a gated development with communal areas and a privileged location, in the north-east of Madrid, in Peñagrande - next to Puerta de Hierro. Perfectly orientated, you will be able to choose between different types of homes, including ground floors with private gardens, spectacular penthouses with panoramic views of the surroundings and large terraces where you can enjoy the best views of Madrid. The complex has a swimming pool for adults and children, solarium, children's play area and gourmet room. A privileged new-build residential environment, surrounded by green spaces, such as La Dehesa de la Villa, the Real Club de Puerta de Hierro and El Pardo, which allows you to fully enjoy nature, just 15 minutes from the centre of the capital. Can you imagine living here?

## **FEATURES**

Surface 62 m<sup>2</sup> / 6 m<sup>2</sup> terrace

- 1 Rooms
- 1 Toilets
- ✓ Views
- Has parking
- Heating
- ✓ Boxroom
- ✓ Terrace
- Backyard
- ✓ Pool
- Lift

Price 377,000 €

The information about any property is not binding to any offer or contract. Any verbal or written declaration made by aProperties with regards to the value or condition of the property should not be considered accurate or factual. The pictures make reference to some parts of the property at the times that they were taken. The areas, dimensions and distances that are given are approximate and should be checked by the client. The images are computer generated and are just an approximate indication of the real appearance of the property; these may change at any time. The information with regards to the property may also change at any time.