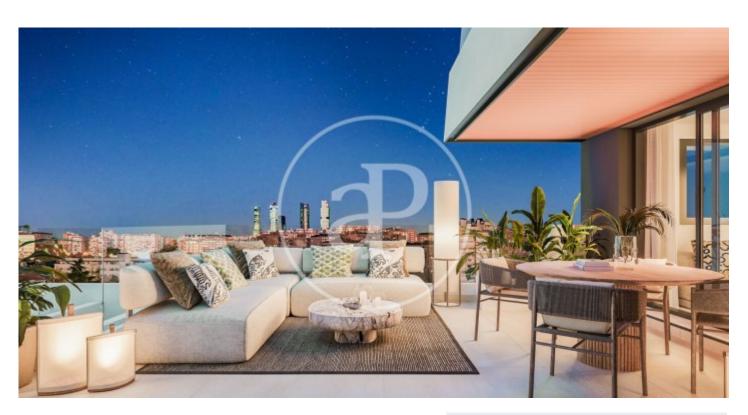

## Newly built homes next to Puerta de Hierro

Panoramic Homes is a residential complex of iconic and unique architecture, consisting of two 16-storey towers that house 240 exclusive new-build 1, 2 and 3-bedroom homes with large terraces and studios. In a gated development with communal areas and a privileged location, in the north-east of Madrid, in Peñagrande - next to Puerta de Hierro. Perfectly orientated, you will be able to choose between different types of homes, including ground floors with private gardens, spectacular penthouses with panoramic views of the surroundings and large terraces where you can enjoy the best views of Madrid. The complex has a swimming pool for adults and children, solarium, children's play area and gourmet room. A privileged new-build residential environment, surrounded by green spaces, such as La Dehesa de la Villa, the Real Club de Puerta de Hierro and El Pardo, which allows you to fully enjoy nature, just 15 minutes from the centre of the capital. Can you imagine living here?

## **FEATURES**

Surface 62 m<sup>2</sup> / 6 m<sup>2</sup> terrace

- 1 Rooms
- 1 Toilets
- ✓ Views
- Has parking
- Heating
- ✓ Boxroom
- ✓ Terrace
- Backyard
- ✓ Pool
- Lift

Price 347,000 €

The information about any property is not binding to any offer or contract. Any verbal or written declaration made by aProperties with regards to the value or condition of the property should not be considered accurate or factual. The pictures make reference to some parts of the property at the times that they were taken. The areas, dimensions and distances that are given are approximate and should be checked by the client. The images are computer generated and are just an approximate indication of the real appearance of the property; these may change at any time. The information with regards to the property may also change at any time.