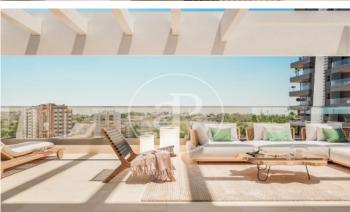

## Newly built homes next to Puerta de Hierro

Panoramic Homes is a residential complex of iconic and unique architecture, consisting of two 16-storey towers that house 240 exclusive new-build 1, 2 and 3-bedroom homes with large terraces and studios. In a gated development with communal areas and a privileged location, in the north-east of Madrid, in Peñagrande - next to Puerta de Hierro. Perfectly orientated, you will be able to choose between different types of homes, including ground floors with private gardens, spectacular penthouses with panoramic views of the surroundings and large terraces where you can enjoy the best views of Madrid. The complex has a swimming pool for adults and children, solarium, children's play area and gourmet room. A privileged new-build residential environment, surrounded by green spaces, such as La Dehesa de la Villa, the Real Club de Puerta de Hierro and El Pardo, which allows you to fully enjoy nature, just 15 minutes from the centre of the capital. Can you imagine living here?

## **FEATURES**

Surface 62 m<sup>2</sup> / 6 m<sup>2</sup> terrace

- 1 Rooms
- 1 Toilets
- ✓ Views
- Has parking
- Heating
- ✓ Boxroom
- ✓ Terrace
- Backyard
- ✓ Pool
- Lift

Price 347,000 €

The information about any property is not binding to any offer or contract. Any verbal or written declaration made by aProperties with regards to the value or condition of the property should not be considered accurate or factual. The pictures make reference to some parts of the property at the times that they were taken. The areas, dimensions and distances that are given are approximate and should be checked by the client. The images are computer generated and are just an approximate indication of the real appearance of the property; these may change at any time. The information with regards to the property may also change at any time.