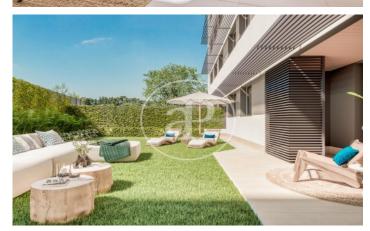

## Newly built homes next to Puerta de Hierro

Panoramic Homes is a residential complex of iconic and unique architecture, consisting of two 16-storey towers that house 240 exclusive new-build 1, 2 and 3-bedroom homes with large terraces and studios. In a gated development with communal areas and a privileged location, in the north-east of Madrid, in Peñagrande - next to Puerta de Hierro. Perfectly orientated, you will be able to choose between different types of homes, including ground floors with private gardens, spectacular penthouses with panoramic views of the surroundings and large terraces where you can enjoy the best views of Madrid. The complex has a swimming pool for adults and children, solarium, children's play area and gourmet room. A privileged new-build residential environment, surrounded by green spaces, such as La Dehesa de la Villa, the Real Club de Puerta de Hierro and El Pardo, which allows you to fully enjoy nature, just 15 minutes from the centre of the capital. Can you imagine living here?

## **FEATURES**

Surface 62 m<sup>2</sup> / 6 m<sup>2</sup> terrace

- 1 Rooms
- 1 Toilets
- ✓ Views
- Has parking
- Heating
- ✓ Boxroom
- ✓ Terrace
- Backyard
- ✓ Pool
- Lift

Price 347,000 €

The information about any property is not binding to any offer or contract. Any verbal or written declaration made by aProperties with regards to the value or condition of the property should not be considered accurate or factual. The pictures make reference to some parts of the property at the times that they were taken. The areas, dimensions and distances that are given are approximate and should be checked by the client. The images are computer generated and are just an approximate indication of the real appearance of the property; these may change at any time. The information with regards to the property may also change at any time.