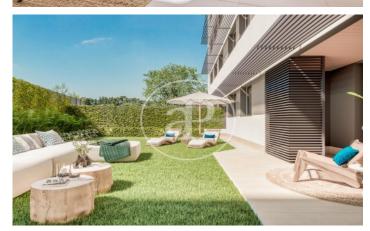

## Newly built homes next to Puerta de Hierro

Panoramic Homes is a residential complex of iconic and unique architecture, consisting of two 16-storey towers that house 240 exclusive new-build 1, 2 and 3-bedroom homes with large terraces and studios. In a gated development with communal areas and a privileged location, in the north-east of Madrid, in Peñagrande - next to Puerta de Hierro. Perfectly orientated, you will be able to choose between different types of homes, including ground floors with private gardens, spectacular penthouses with panoramic views of the surroundings and large terraces where you can enjoy the best views of Madrid. The complex has a swimming pool for adults and children, solarium, children's play area and gourmet room. A privileged new-build residential environment, surrounded by green spaces, such as La Dehesa de la Villa, the Real Club de Puerta de Hierro and El Pardo, which allows you to fully enjoy nature, just 15 minutes from the centre of the capital. Can you imagine living here?

## **FEATURES**

Surface 62 m<sup>2</sup> / 6 m<sup>2</sup> terrace

- 1 Rooms
- 1 Toilets
- ✓ Views
- Has parking
- Heating
- Boxroom
- ✓ Terrace
- Backyard
- ✓ Pool
- Lift

Price 342,000 €

The information about any property is not binding to any offer or contract. Any verbal or written declaration made by aProperties with regards to the value or condition of the property should not be considered accurate or factual. The pictures make reference to some parts of the property at the times that they were taken. The areas, dimensions and distances that are given are approximate and should be checked by the client. The images are computer generated and are just an approximate indication of the real appearance of the property; these may change at any time. The information with regards to the property may also change at any time.