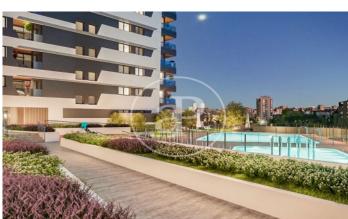

## Newly built homes next to Puerta de Hierro

Panoramic Homes is a residential complex of iconic and unique architecture, consisting of two 16-storey towers that house 240 exclusive new-build 1, 2 and 3-bedroom homes with large terraces and studios. In a gated development with communal areas and a privileged location, in the north-east of Madrid, in Peñagrande - next to Puerta de Hierro. Perfectly orientated, you will be able to choose between different types of homes, including ground floors with private gardens, spectacular penthouses with panoramic views of the surroundings and large terraces where you can enjoy the best views of Madrid. The complex has a swimming pool for adults and children, solarium, children's play area and gourmet room. A privileged new-build residential environment, surrounded by green spaces, such as La Dehesa de la Villa, the Real Club de Puerta de Hierro and El Pardo, which allows you to fully enjoy nature, just 15 minutes from the centre of the capital. Can you imagine living here?