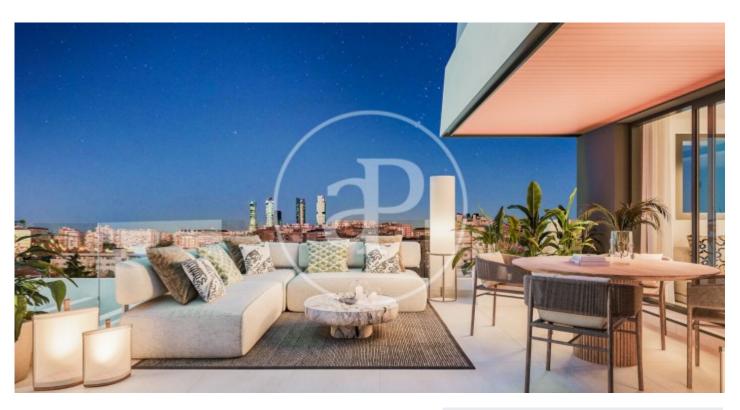

## Newly built homes next to Puerta de Hierro

Panoramic Homes is a residential complex of iconic and unique architecture, consisting of two 16-storey towers that house 240 exclusive new-build 1, 2 and 3-bedroom homes with large terraces and studios. In a gated development with communal areas and a privileged location, in the north-east of Madrid, in Peñagrande - next to Puerta de Hierro. Perfectly orientated, you will be able to choose between different types of homes, including ground floors with private gardens, spectacular penthouses with panoramic views of the surroundings and large terraces where you can enjoy the best views of Madrid. The complex has a swimming pool for adults and children, solarium, children's play area and gourmet room. A privileged new-build residential environment, surrounded by green spaces, such as La Dehesa de la Villa, the Real Club de Puerta de Hierro and El Pardo, which allows you to fully enjoy nature, just 15 minutes from the centre of the capital. Can you imagine living here?

## **FEATURES**

Surface 62 m<sup>2</sup> / 6 m<sup>2</sup> terrace

- 1 Rooms
- 1 Toilets
- ✓ Views
- Has parking
- Heating
- Boxroom
- ✓ Terrace
- Backyard
- ✓ Pool
- Lift

Price 342,000 €

The information about any property is not binding to any offer or contract. Any verbal or written declaration made by aProperties with regards to the value or condition of the property should not be considered accurate or factual. The pictures make reference to some parts of the property at the times that they were taken. The areas, dimensions and distances that are given are approximate and should be checked by the client. The images are computer generated and are just an approximate indication of the real appearance of the property; these may change at any time. The information with regards to the property may also change at any time.