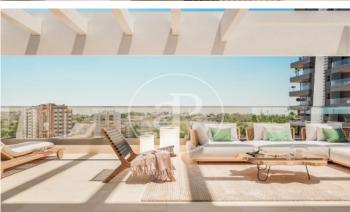

## Newly built homes next to Puerta de Hierro

Panoramic Homes is a residential complex of iconic and unique architecture, consisting of two 16-storey towers that house 240 exclusive new-build 1, 2 and 3-bedroom homes with large terraces and studios. In a gated development with communal areas and a privileged location, in the north-east of Madrid, in Peñagrande - next to Puerta de Hierro. Perfectly orientated, you will be able to choose between different types of homes, including ground floors with private gardens, spectacular penthouses with panoramic views of the surroundings and large terraces where you can enjoy the best views of Madrid. The complex has a swimming pool for adults and children, solarium, children's play area and gourmet room. A privileged new-build residential environment, surrounded by green spaces, such as La Dehesa de la Villa, the Real Club de Puerta de Hierro and El Pardo, which allows you to fully enjoy nature, just 15 minutes from the centre of the capital. Can you imagine living here?

## **FEATURES**

Surface 62 m<sup>2</sup> / 6 m<sup>2</sup> terrace

- 1 Rooms
- 1 Toilets
- ✓ Views
- Has parking
- Heating
- Boxroom
- ✓ Terrace
- Backyard
- ✓ Pool
- Lift

Price 342,000 €

The information about any property is not binding to any offer or contract. Any verbal or written declaration made by aProperties with regards to the value or condition of the property should not be considered accurate or factual. The pictures make reference to some parts of the property at the times that they were taken. The areas, dimensions and distances that are given are approximate and should be checked by the client. The images are computer generated and are just an approximate indication of the real appearance of the property; these may change at any time. The information with regards to the property may also change at any time.