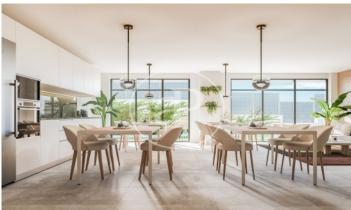

## Newly built homes next to Puerta de Hierro

Panoramic Homes is a residential complex of iconic and unique architecture, consisting of two 16-storey towers that house 240 exclusive new-build 1, 2 and 3-bedroom homes with large terraces and studios. In a gated development with communal areas and a privileged location, in the north-east of Madrid, in Peñagrande - next to Puerta de Hierro. Perfectly orientated, you will be able to choose between different types of homes, including ground floors with private gardens, spectacular penthouses with panoramic views of the surroundings and large terraces where you can enjoy the best views of Madrid. The complex has a swimming pool for adults and children, solarium, children's play area and gourmet room. A privileged new-build residential environment, surrounded by green spaces, such as La Dehesa de la Villa, the Real Club de Puerta de Hierro and El Pardo, which allows you to fully enjoy nature, just 15 minutes from the centre of the capital. Can you imagine living here?