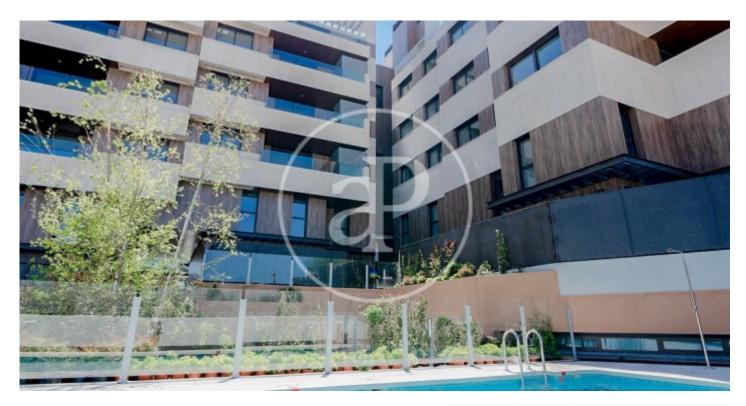

## New development in Puerta de Hierro.

We present two penthouses of new construction, finished, for immediate delivery. A luxury community by location and amplitude. 2 homes; one with 4 bedrooms with two terraces and another 5 bedroom duplex, also with two terraces, with garage and storage room, in a development with swimming pool, communal lounge and children's play area. Ground floor apartments with garden, duplex penthouses with large terraces. Intelligent homes with home automation systems. Top quality finishes, highlighting the multilayer floorboards in the living rooms, in Merbau finish, hall, bedrooms and hallway. Aluminium exterior carpentry with thermal bridge breakage, opening with tilt and turn or lift-and-slide depending on the project. Aerothermal energy production system. Underfloor heating distribution. Can you imagine living here? Madrid / Peñagrande Unit 4 1 Completion Q3 2023

## FEATURES

Surface 148 m<sup>2</sup> / 202 m<sup>2</sup> terrace 4 Rooms 2 Toilets 1 Restrooms

🗸 Lift

Security

Concierge

Has parking

- 🗸 Views
- Heating
- Boxroom
- AACC
- Terrace
- Backyard
- Pool
- Price 1,109,000 €