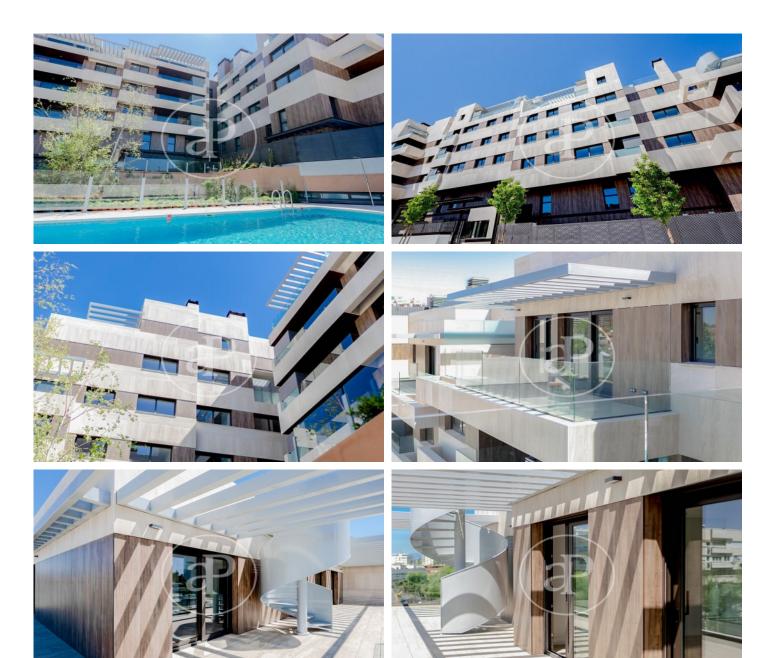

## New development in Puerta de Hierro.

We present two penthouses of new construction, finished, for immediate delivery. A luxury community by location and amplitude. 2 homes; one with 4 bedrooms with two terraces and another 5 bedroom duplex, also with two terraces, with garage and storage room, in a development with swimming pool, communal lounge and children's play area. Ground floor apartments with garden, duplex penthouses with large terraces. Intelligent homes with home automation systems. Top quality finishes, highlighting the multilayer floorboards in the living rooms, in Merbau finish, hall, bedrooms and hallway. Aluminium exterior carpentry with thermal bridge breakage, opening with tilt and turn or lift-and-slide depending on the project. Aerothermal energy production system. Underfloor heating distribution. Can you imagine living here? Madrid / Peñagrande Unit 4 1 Completion Q3 2023

## FEATURES

Surface 148 m<sup>2</sup> / 202 m<sup>2</sup> terrace 4 Rooms 2 Toilets 1 Restrooms

🗸 Lift

Security

Concierge

Has parking

- 🗸 Views
- Heating
- Boxroom
- AACC
- Terrace
- Backyard
- Pool
- Price 1,109,000 €