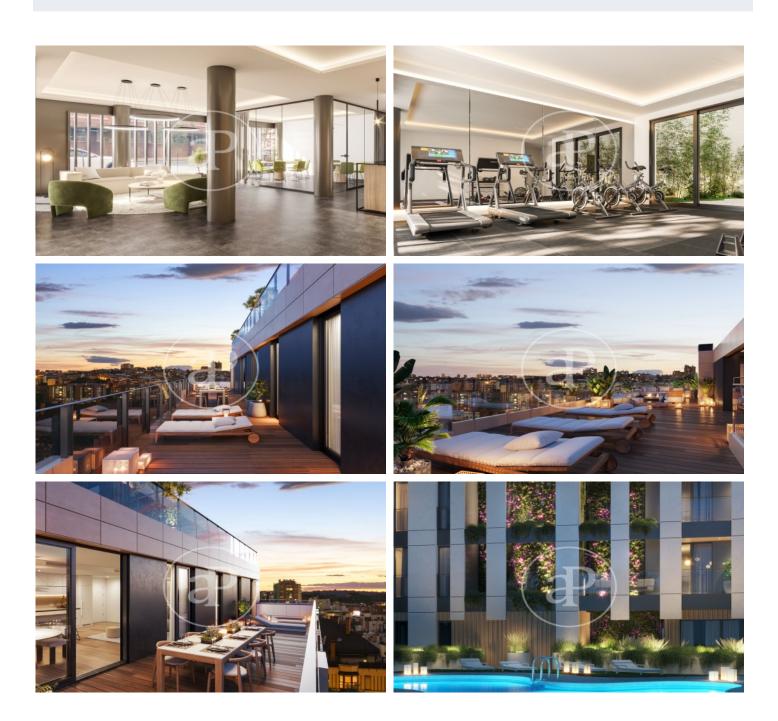

# New building (work) for sale next to Atocha

Discover this building located in the heart of Madrid, in the district of Arganzuela and just 5 minutes from Atocha. Comprising a total of 30 1, 2 and 3-bedroom flats designed and equipped in an avant-garde and modern style that connect with the unique aesthetics of the building, in which a spectacular vertical garden has been integrated. All the homes have splendid terraces, garages and storage rooms. Enjoy facilities in keeping with Madrid's new lifestyles. A residential complex that offers the best comforts and services through its magnificent amenities where we find a spectacular lake-shaped swimming pool, garden areas, gym, chill out area on the rooftop and a coworking space. Can you imagine living here? Madrid / Palos de Moguer