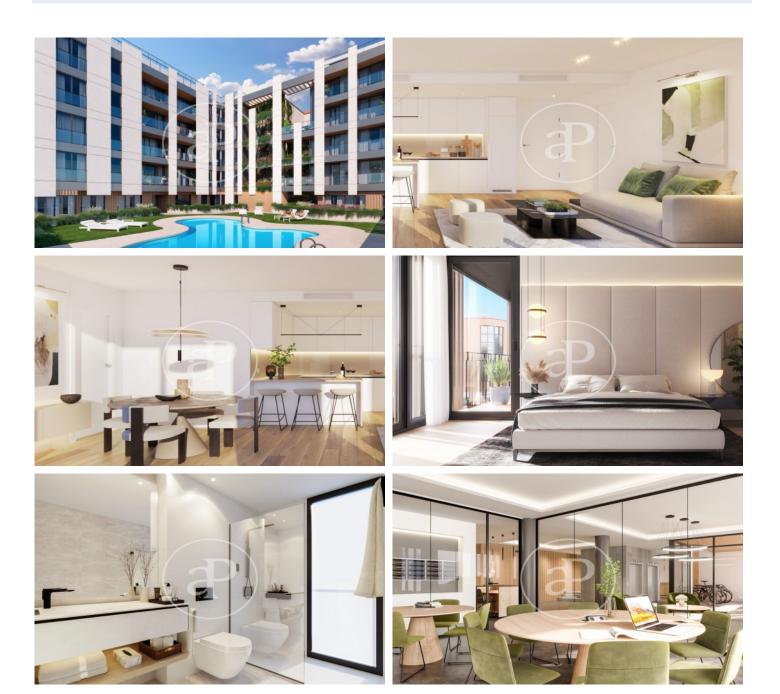

# New building (work) for sale next to Atocha

Discover this building located in the heart of Madrid, in the district of Arganzuela and just 5 minutes from Atocha. Comprising a total of 30 1, 2 and 3-bedroom flats designed and equipped in an avant-garde and modern style that connect with the unique aesthetics of the building, in which a spectacular vertical garden has been integrated. All the homes have splendid terraces, garages and storage rooms. Enjoy facilities in keeping with Madrid's new lifestyles. A residential complex that offers the best comforts and services through its magnificent amenities where we find a spectacular lake-shaped swimming pool, garden areas, gym, chill out area on the rooftop and a coworking space. Can you imagine living here? Madrid / Palos de Moguer