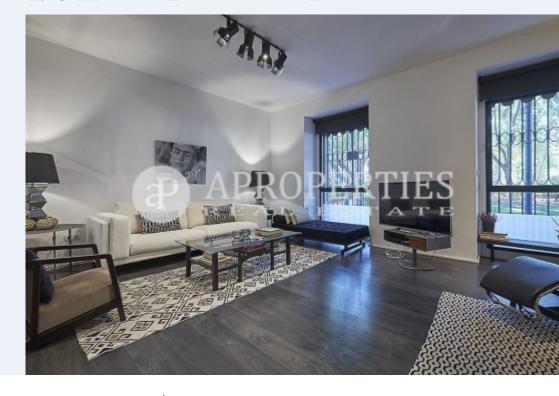

## Exclusive fully equipped housing in one of the most emblematic streets next to Plaza de Oriente, Palacio and Teatro Real.

This house enjoys an exquisite decoration offering unique spaces to enjoy every corner. From the entrance there is a large hall that serves as a distributor to the different areas. The day area is very spacious with exposed structures, work area and fireplace. Its double glazed windows bring a lot of light to the whole as well as good thermal and acoustic insulation. From the hall there is access to a glazed gallery with access to the bedrooms, bathrooms and kitchen. The master bedroom has an en suite shower room with an impressive bathroom that