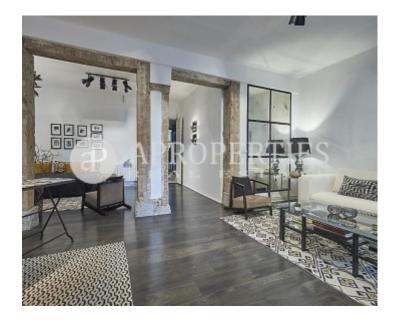

## Exclusive fully equipped housing in one of the most emblematic streets next to Plaza de Oriente, Palacio and Teatro Real.

This house enjoys an exquisite decoration offering unique spaces to enjoy every corner. From the entrance there is a large hall that serves as a distributor to the different areas. The day area is very spacious with exposed structures, work area and fireplace. Its double glazed windows bring a lot of light to the whole as well as good thermal and acoustic insulation. From the hall there is access to a glazed gallery with access to the bedrooms, bathrooms and kitchen. The master bedroom has an en suite shower room with an impressive bathroom that