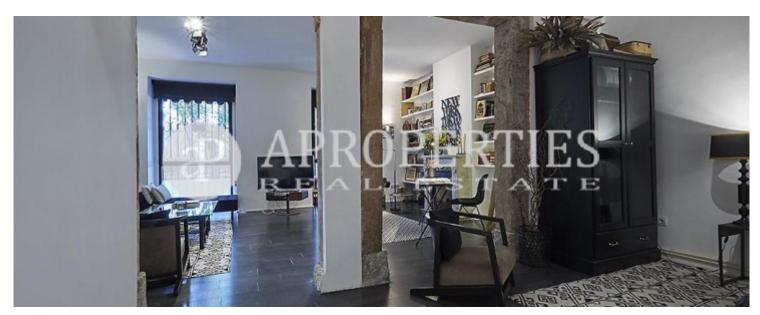

## Exclusive fully equipped housing in one of the most emblematic streets next to Plaza de Oriente, Palacio and Teatro Real.

This house enjoys an exquisite decoration offering unique spaces to enjoy every corner. From the entrance there is a large hall that serves as a distributor to the different areas. The day area is very spacious with exposed structures, work area and fireplace. Its double glazed windows bring a lot of light to the whole as well as good thermal and acoustic insulation. From the hall there is access to a glazed gallery with access to the bedrooms, bathrooms and kitchen. The master bedroom has an en suite shower room with an impressive bathroom that

also works as a dressing room. The second bedroom also has a large size with two beds. The house also has another bathroom. The kitchen has a dining-office with cupboard equipped with glassware and crockery. The work area includes all appliances and has access to a small patio. The furniture is not included in the price, but could be negotiated.