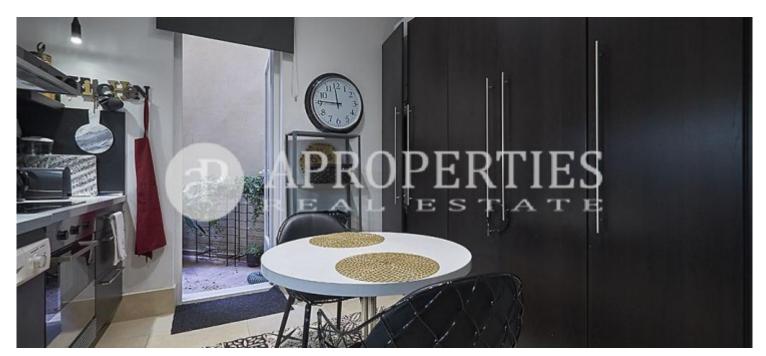

## Exclusive fully equipped housing in one of the most emblematic streets next to Plaza de Oriente, Palacio and Teatro Real.

This house enjoys an exquisite decoration offering unique spaces to enjoy every corner. From the entrance there is a large hall that serves as a distributor to the different areas. The day area is very spacious with exposed structures, work area and fireplace. Its double glazed windows bring a lot of light to the whole as well as good thermal and acoustic insulation. From the hall there is access to a glazed gallery with access to the bedrooms, bathrooms and kitchen. The master bedroom has an en suite shower room with an impressive bathroom that

also works as a dressing room. The second bedroom also has a large size with two beds. The house also has another bathroom. The kitchen has a dining-office with cupboard equipped with glassware and crockery. The work area includes all appliances and has access to a small patio. The furniture is not included in the price, but could be negotiated.