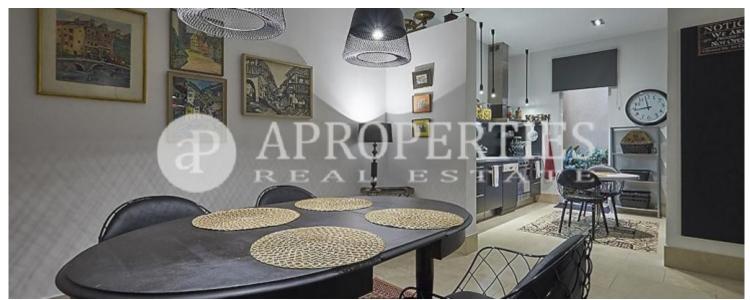

also works as a dressing room. The second bedroom also has a large size with two beds. The house also has another bathroom. The kitchen has a dining-office with cupboard equipped with glassware and crockery. The work area includes all appliances and has access to a small patio. The furniture is not included in the price, but could be negotiated.