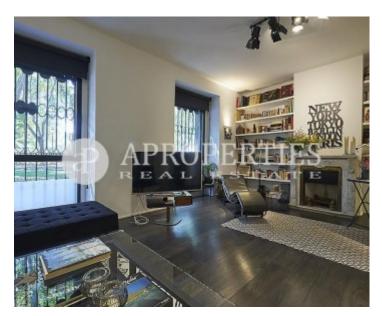

## Exclusive fully equipped housing in one of the most emblematic streets next to Plaza de Oriente, Palacio and Teatro Real.

This house enjoys an exquisite decoration offering unique spaces to enjoy every corner. From the entrance there is a large hall that serves as a distributor to the different areas. The day area is very spacious with exposed structures, work area and fireplace. Its double glazed windows bring a lot of light to the whole as well as good thermal and acoustic insulation. From the hall there is access to a glazed gallery with access to the bedrooms, bathrooms and kitchen. The master bedroom has an en suite shower room with an impressive bathroom that