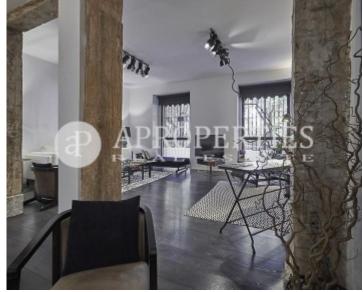

## Exclusive fully equipped housing in one of the most emblematic streets next to Plaza de Oriente, Palacio and Teatro Real.

This house enjoys an exquisite decoration offering unique spaces to enjoy every corner. From the entrance there is a large hall that serves as a distributor to the different areas. The day area is very spacious with exposed structures, work area and fireplace. Its double glazed windows bring a lot of light to the whole as well as good thermal and acoustic insulation. From the hall there is access to a glazed gallery with access to the bedrooms, bathrooms and kitchen. The master bedroom has an en suite shower room with an impressive bathroom that