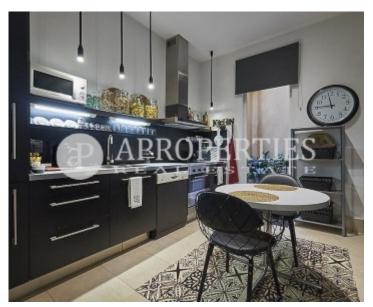

also works as a dressing room. The second bedroom also has a large size with two beds. The house also has another bathroom. The kitchen has a dining-office with cupboard equipped with glassware and crockery. The work area includes all appliances and has access to a small patio. The furniture is not included in the price, but could be negotiated.