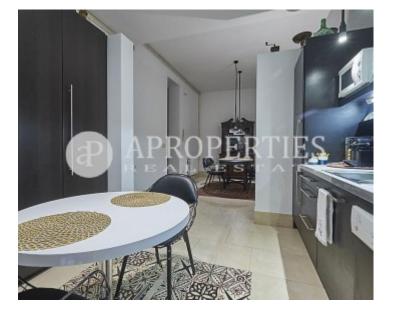

## Exclusive fully equipped housing in one of the most emblematic streets next to Plaza de Oriente, Palacio and Teatro Real.

This house enjoys an exquisite decoration offering unique spaces to enjoy every corner. From the entrance there is a large hall that serves as a distributor to the different areas. The day area is very spacious with exposed structures, work area and fireplace. Its double glazed windows bring a lot of light to the whole as well as good thermal and acoustic insulation. From the hall there is access to a glazed gallery with access to the bedrooms, bathrooms and kitchen. The master bedroom has an en suite shower room with an impressive bathroom that

also works as a dressing room. The second bedroom also has a large size with two beds. The house also has another bathroom. The kitchen has a dining-office with cupboard equipped with glassware and crockery. The work area includes all appliances and has access to a small patio. The furniture is not included in the price, but could be negotiated.