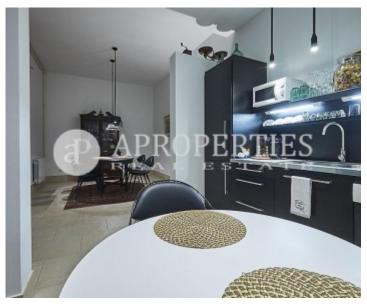

## Exclusive fully equipped housing in one of the most emblematic streets next to Plaza de Oriente, Palacio and Teatro Real.

This house enjoys an exquisite decoration offering unique spaces to enjoy every corner. From the entrance there is a large hall that serves as a distributor to the different areas. The day area is very spacious with exposed structures, work area and fireplace. Its double glazed windows bring a lot of light to the whole as well as good thermal and acoustic insulation. From the hall there is access to a glazed gallery with access to the bedrooms, bathrooms and kitchen. The master bedroom has an en suite shower room with an impressive bathroom that

also works as a dressing room. The second bedroom also has a large size with two beds. The house also has another bathroom. The kitchen has a dining-office with cupboard equipped with glassware and crockery. The work area includes all appliances and has access to a small patio. The furniture is not included in the price, but could be negotiated.