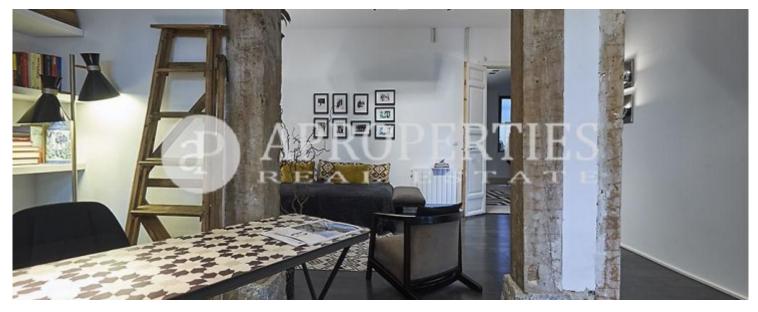

## Exclusive fully equipped housing in one of the most emblematic streets next to Plaza de Oriente, Palacio and Teatro Real.

This house enjoys an exquisite decoration offering unique spaces to enjoy every corner. From the entrance there is a large hall that serves as a distributor to the different areas. The day area is very spacious with exposed structures, work area and fireplace. Its double glazed windows bring a lot of light to the whole as well as good thermal and acoustic insulation. From the hall there is access to a glazed gallery with access to the bedrooms, bathrooms and kitchen. The master bedroom has an en suite shower room with an impressive bathroom that

also works as a dressing room. The second bedroom also has a large size with two beds. The house also has another bathroom. The kitchen has a dining-office with cupboard equipped with glassware and crockery. The work area includes all appliances and has access to a small patio. The furniture is not included in the price, but could be negotiated.