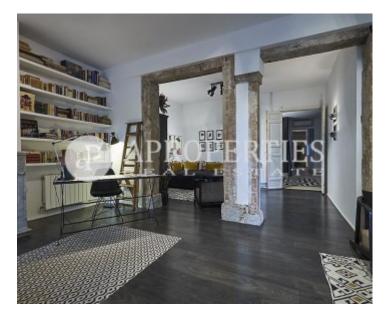

## Exclusive fully equipped housing in one of the most emblematic streets next to Plaza de Oriente, Palacio and Teatro Real.

This house enjoys an exquisite decoration offering unique spaces to enjoy every corner. From the entrance there is a large hall that serves as a distributor to the different areas. The day area is very spacious with exposed structures, work area and fireplace. Its double glazed windows bring a lot of light to the whole as well as good thermal and acoustic insulation. From the hall there is access to a glazed gallery with access to the bedrooms, bathrooms and kitchen. The master bedroom has an en suite shower room with an impressive bathroom that