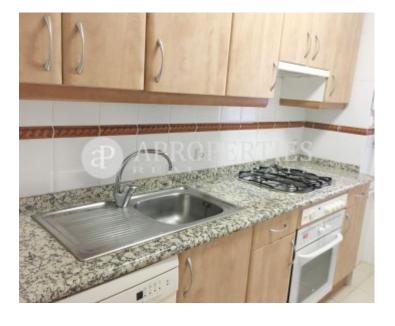

With spectacular views of the Palacio de Oriente from which one can enjoy one of the most beautiful sunsets of Madrid, this house is located in a very quiet estate but very close to the most important leisure and tourism areas of the capital. Located in a stately building and with an area of 130sqm is distributed in a spacious entrance hall that separates the day area from the night. Before accessing the main living area there is an area with a fireplace that serves as an anteroom to the spacious living room with fireplace and three large windows with unbeatable views. On the other hand, it has independent kitchen and laundry. The house has three bedrooms and two bathrooms, one of them in suite. It stands out for the numerous built-in cabinets in the different pieces. Finally, it has concierge service,