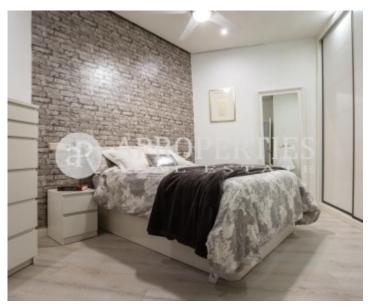

## Ideal renovated apartment in Palacio

**Features** 

✓ Heating ✓ Lift

Price

1,150 €

 $\begin{array}{ccc} \text{Surface} & \text{Bedroom} & \text{Bathroom} \\ \hline 58 \ m^2 & 1 & 1 \\ \end{array}$ 

Located in the heart of Palacio, in the Opera area, near the emblematic Puerta del Sol and perfectly communicated by public transport, we find this beautiful apartment renovated and decorated with all kinds of details. The housing is composed of living room and equipped kitchen and rest area with two bedrooms and a fantastic bathroom. The apartment has Natural Gas heating and can be rented furnished or unfurnished. It is available from July 15.