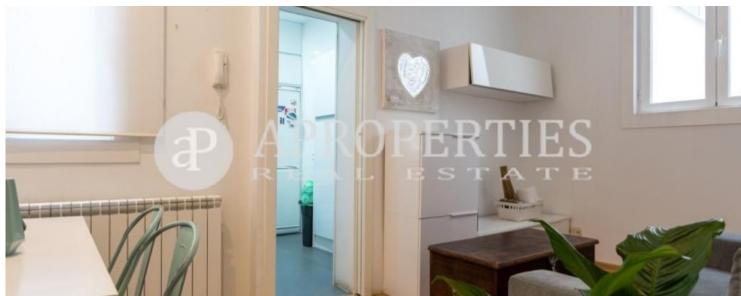

## Ideal renovated apartment in Palacio

**Features** 

✓ Heating ✓ Lift

Price

1,150 €

 $\begin{array}{ccc} \text{Surface} & \text{Bedroom} & \text{Bathroom} \\ \hline 58 \ m^2 & 1 & 1 \\ \end{array}$ 

Located in the heart of Palacio, in the Opera area, near the emblematic Puerta del Sol and perfectly communicated by public transport, we find this beautiful apartment renovated and decorated with all kinds of details. The housing is composed of living room and equipped kitchen and rest area with two bedrooms and a fantastic bathroom. The apartment has Natural Gas heating and can be rented furnished or unfurnished. It is available from July 15.