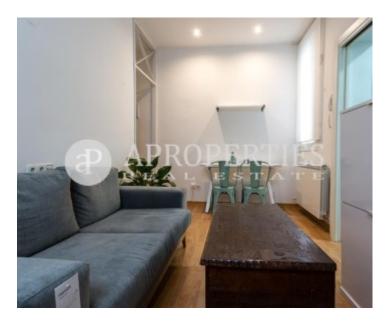

## Ideal renovated apartment in Palacio

**Features** 

✓ Heating ✓ Lift

Price

1,150 €

 $\begin{array}{ccc} \text{Surface} & \text{Bedroom} & \text{Bathroom} \\ \hline 58 \ m^2 & 1 & 1 \\ \end{array}$ 

Located in the heart of Palacio, in the Opera area, near the emblematic Puerta del Sol and perfectly communicated by public transport, we find this beautiful apartment renovated and decorated with all kinds of details. The housing is composed of living room and equipped kitchen and rest area with two bedrooms and a fantastic bathroom. The apartment has Natural Gas heating and can be rented furnished or unfurnished. It is available from July 15.