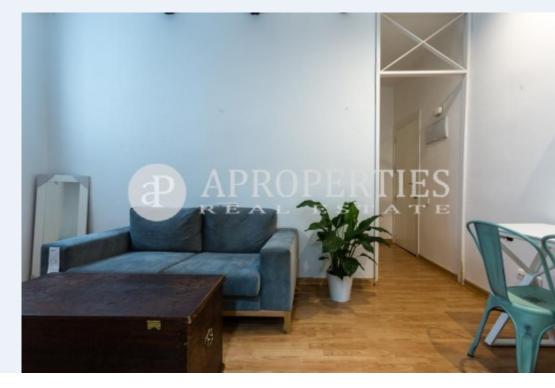

## Ideal renovated apartment in Palacio

**Features** 

✓ Heating ✓ Lift

Price

1,150 €

 $\begin{array}{ccc} \text{Surface} & \text{Bedroom} & \text{Bathroom} \\ \hline 58 \ m^2 & 1 & 1 \\ \end{array}$ 

Located in the heart of Palacio, in the Opera area, near the emblematic Puerta del Sol and perfectly communicated by public transport, we find this beautiful apartment renovated and decorated with all kinds of details. The housing is composed of living room and equipped kitchen and rest area with two bedrooms and a fantastic bathroom. The apartment has Natural Gas heating and can be rented furnished or unfurnished. It is available from July 15.