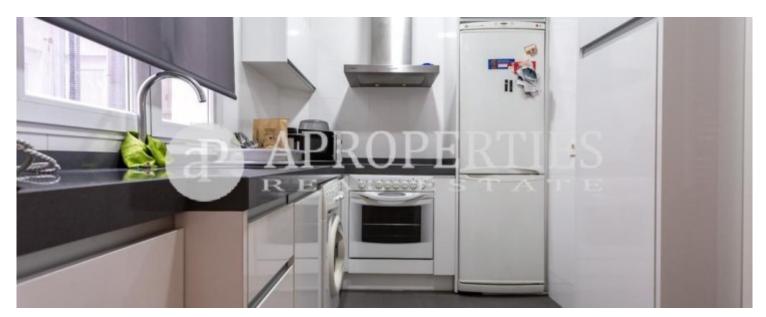

## Ideal renovated apartment in Palacio

**Features** 

✓ Heating ✓ Lift

Price

1,150 €

 $\begin{array}{ccc} \text{Surface} & \text{Bedroom} & \text{Bathroom} \\ \hline 58 \ m^2 & 1 & 1 \\ \end{array}$ 

Located in the heart of Palacio, in the Opera area, near the emblematic Puerta del Sol and perfectly communicated by public transport, we find this beautiful apartment renovated and decorated with all kinds of details. The housing is composed of living room and equipped kitchen and rest area with two bedrooms and a fantastic bathroom. The apartment has Natural Gas heating and can be rented furnished or unfurnished. It is available from July 15.