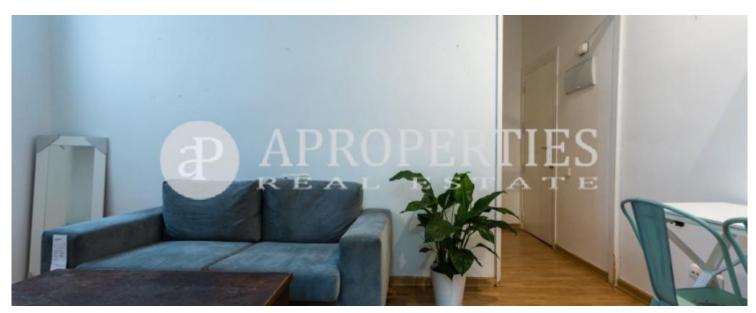

## Ideal renovated apartment in Palacio

**Features** 

✓ Heating ✓ Lift

Price

1,150 €

 $\begin{array}{ccc} \text{Surface} & \text{Bedroom} & \text{Bathroom} \\ \hline 58 \ m^2 & 1 & 1 \\ \end{array}$ 

Located in the heart of Palacio, in the Opera area, near the emblematic Puerta del Sol and perfectly communicated by public transport, we find this beautiful apartment renovated and decorated with all kinds of details. The housing is composed of living room and equipped kitchen and rest area with two bedrooms and a fantastic bathroom. The apartment has Natural Gas heating and can be rented furnished or unfurnished. It is available from July 15.