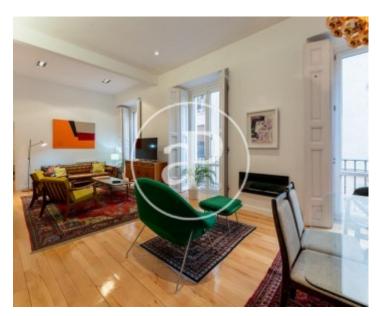

## Cozy house in the heart of Madrid, just a few steps from the Royal Palace.

It has two bedrooms and two bathrooms as well as a toilet in the hall and a fully-furnished kitchen with top-of-the-range appliances. The house was decorated by an interior designer with designer furniture, making it a very cosy home. As soon as we entered we arrived at an entrance hall with a guest toilet. On the left we find one of the two bedrooms, it has a lot of space, with built-in wardrobes and a bathroom. To the right we found a great hall with three large windows, having much light. The kitchen is to the right of the living room, being semi-integrated into the living room and perfectly

equipped. Finally, the master bedroom has a large dressing room and a bathroom with a designer bath and a built-in shower. The house is in perfect condition to move in, a great opportunity to live in one of the most majestic districts of Madrid.