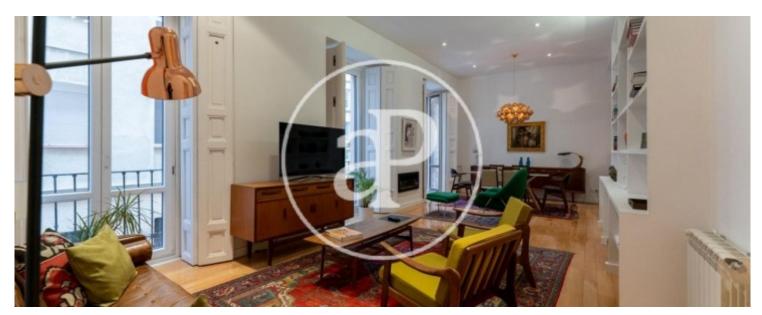

## Cozy house in the heart of Madrid, just a few steps from the Royal Palace.

It has two bedrooms and two bathrooms as well as a toilet in the hall and a fully-furnished kitchen with top-of-the-range appliances. The house was decorated by an interior designer with designer furniture, making it a very cosy home. As soon as we entered we arrived at an entrance hall with a guest toilet. On the left we find one of the two bedrooms, it has a lot of space, with built-in wardrobes and a bathroom. To the right we found a great hall with three large windows, having much light. The kitchen is to the right of the living room, being semi-integrated into the living room and perfectly

equipped. Finally, the master bedroom has a large dressing room and a bathroom with a designer bath and a built-in shower. The house is in perfect condition to move in, a great opportunity to live in one of the most majestic districts of Madrid.