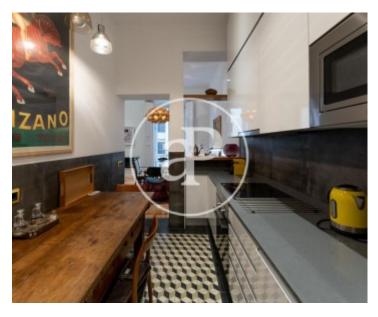

## Cozy house in the heart of Madrid, just a few steps from the Royal Palace.

It has two bedrooms and two bathrooms as well as a toilet in the hall and a fully-furnished kitchen with top-of-the-range appliances. The house was decorated by an interior designer with designer furniture, making it a very cosy home. As soon as we entered we arrived at an entrance hall with a guest toilet. On the left we find one of the two bedrooms, it has a lot of space, with built-in wardrobes and a bathroom. To the right we found a great hall with three large windows, having much light. The kitchen is to the right of the living room, being semi-integrated into the living room and perfectly