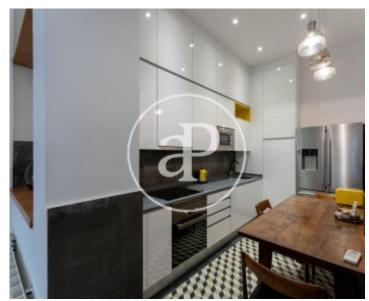

## Cozy house in the heart of Madrid, just a few steps from the Royal Palace.

It has two bedrooms and two bathrooms as well as a toilet in the hall and a fully-furnished kitchen with top-of-the-range appliances. The house was decorated by an interior designer with designer furniture, making it a very cosy home. As soon as we entered we arrived at an entrance hall with a guest toilet. On the left we find one of the two bedrooms, it has a lot of space, with built-in wardrobes and a bathroom. To the right we found a great hall with three large windows, having much light. The kitchen is to the right of the living room, being semi-integrated into the living room and perfectly