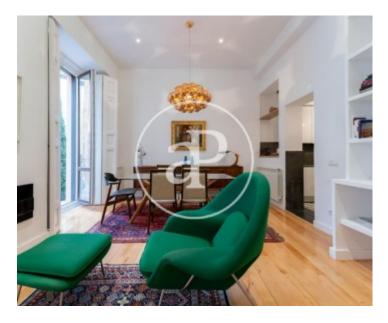

## Cozy house in the heart of Madrid, just a few steps from the Royal Palace.

It has two bedrooms and two bathrooms as well as a toilet in the hall and a fully-furnished kitchen with top-of-the-range appliances. The house was decorated by an interior designer with designer furniture, making it a very cosy home. As soon as we entered we arrived at an entrance hall with a guest toilet. On the left we find one of the two bedrooms, it has a lot of space, with built-in wardrobes and a bathroom. To the right we found a great hall with three large windows, having much light. The kitchen is to the right of the living room, being semi-integrated into the living room and perfectly