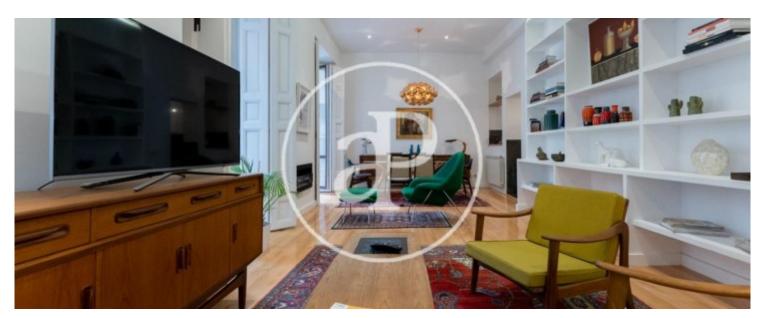

## Cozy house in the heart of Madrid, just a few steps from the Royal Palace.

It has two bedrooms and two bathrooms as well as a toilet in the hall and a fully-furnished kitchen with top-of-the-range appliances. The house was decorated by an interior designer with designer furniture, making it a very cosy home. As soon as we entered we arrived at an entrance hall with a guest toilet. On the left we find one of the two bedrooms, it has a lot of space, with built-in wardrobes and a bathroom. To the right we found a great hall with three large windows, having much light. The kitchen is to the right of the living room, being semi-integrated into the living room and perfectly