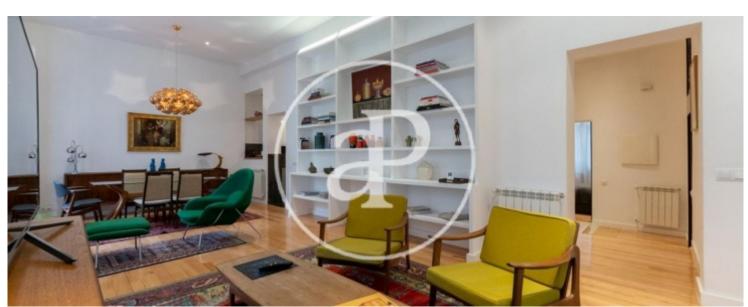

## Cozy house in the heart of Madrid, just a few steps from the Royal Palace.

It has two bedrooms and two bathrooms as well as a toilet in the hall and a fully-furnished kitchen with top-of-the-range appliances. The house was decorated by an interior designer with designer furniture, making it a very cosy home. As soon as we entered we arrived at an entrance hall with a guest toilet. On the left we find one of the two bedrooms, it has a lot of space, with built-in wardrobes and a bathroom. To the right we found a great hall with three large windows, having much light. The kitchen is to the right of the living room, being semi-integrated into the living room and perfectly