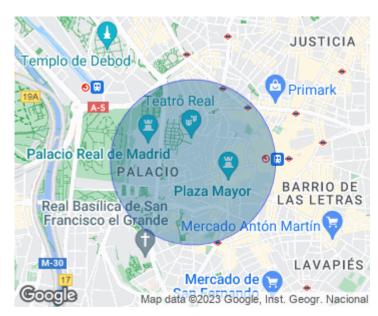

## Flat for rent in Palacio (Madrid)

## Cozy house in the heart of Madrid, just a few steps from the Royal Palace.

It has two bedrooms and two bathrooms as well as a toilet in the hall and a fully-furnished kitchen with top-of-the-range appliances. The house was decorated by an interior designer with designer furniture, making it a very cosy home. As soon as we entered we arrived at an entrance hall with a guest toilet. On the left we find one of the two bedrooms, it has a lot of space, with built-in wardrobes and a bathroom. To the right we found a great hall with three large windows, having much light. The kitchen is to the right of the living room, being semi-integrated into the living room and perfectly