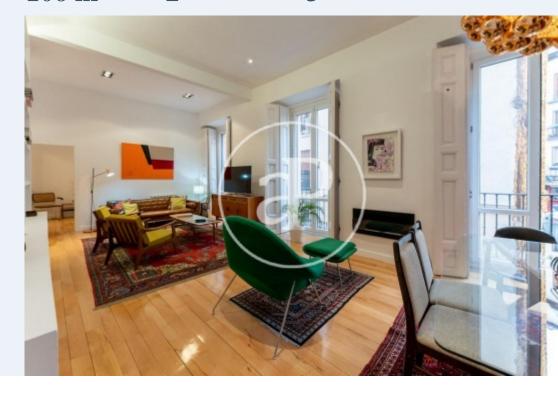

## Cozy house in the heart of Madrid, just a few steps from the Royal Palace.

It has two bedrooms and two bathrooms as well as a toilet in the hall and a fully-furnished kitchen with top-of-the-range appliances. The house was decorated by an interior designer with designer furniture, making it a very cosy home. As soon as we entered we arrived at an entrance hall with a guest toilet. On the left we find one of the two bedrooms, it has a lot of space, with built-in wardrobes and a bathroom. To the right we found a great hall with three large windows, having much light. The kitchen is to the right of the living room, being semi-integrated into the living room and perfectly

equipped. Finally, the master bedroom has a large dressing room and a bathroom with a designer bath and a built-in shower. The house is in perfect condition to move in, a great opportunity to live in one of the most majestic districts of Madrid.