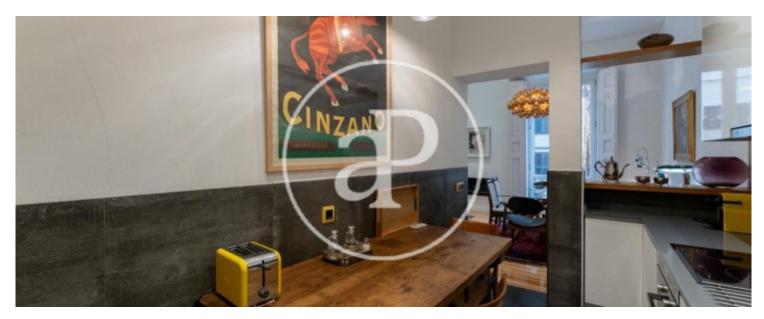

## Cozy house in the heart of Madrid, just a few steps from the Royal Palace.

It has two bedrooms and two bathrooms as well as a toilet in the hall and a fully-furnished kitchen with top-of-the-range appliances. The house was decorated by an interior designer with designer furniture, making it a very cosy home. As soon as we entered we arrived at an entrance hall with a guest toilet. On the left we find one of the two bedrooms, it has a lot of space, with built-in wardrobes and a bathroom. To the right we found a great hall with three large windows, having much light. The kitchen is to the right of the living room, being semi-integrated into the living room and perfectly