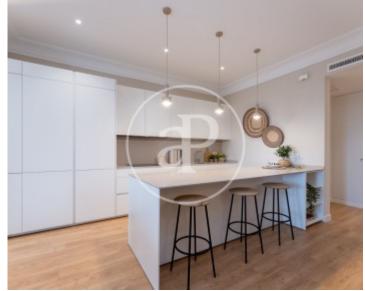

## Brand new renovated classic building.

Apartment with high ceilings with exceptional finish in its 165m<sup>2</sup> of housing. From the entrance area there is access to both the living-dining room and the kitchen, and a hallway. The living-dining room has balconies with views to the Royal Palace. The kitchen has excellent qualities. It is fully equipped with high-end appliances. The night area is located along the corridor. On one side, there is access to a first bedroom and a full bathroom. On the other hand, the master bedroom. This has a dressing room and en suite bathroom. The house has individual underfloor heating and ducted air conditioning in all rooms. It has an