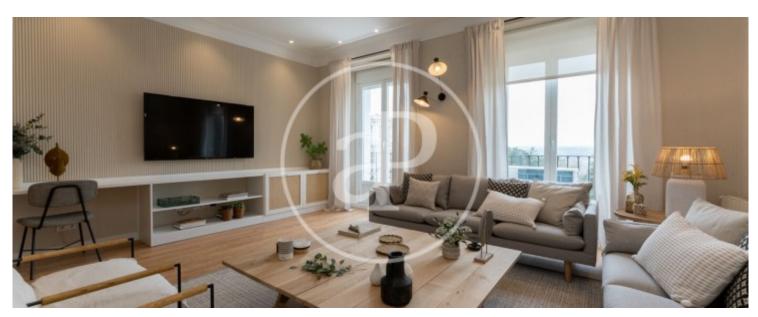

## Brand new renovated classic building.

Apartment with high ceilings with exceptional finish in its 165m<sup>2</sup> of housing. From the entrance area there is access to both the living-dining room and the kitchen, and a hallway. The living-dining room has balconies with views to the Royal Palace. The kitchen has excellent qualities. It is fully equipped with high-end appliances. The night area is located along the corridor. On one side, there is access to a first bedroom and a full bathroom. On the other hand, the master bedroom. This has a dressing room and en suite bathroom. The house has individual underfloor heating and ducted air conditioning in all rooms. It has an