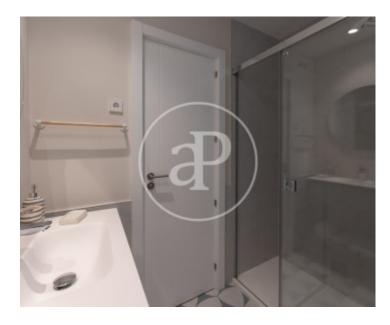

## Brand new renovated classic building.

Apartment with high ceilings with exceptional finish in its 165m<sup>2</sup> of housing. From the entrance area there is access to both the living-dining room and the kitchen, and a hallway. The living-dining room has balconies with views to the Royal Palace. The kitchen has excellent qualities. It is fully equipped with high-end appliances. The night area is located along the corridor. On one side, there is access to a first bedroom and a full bathroom. On the other hand, the master bedroom. This has a dressing room and en suite bathroom. The house has individual underfloor heating and ducted air conditioning in all rooms. It has an