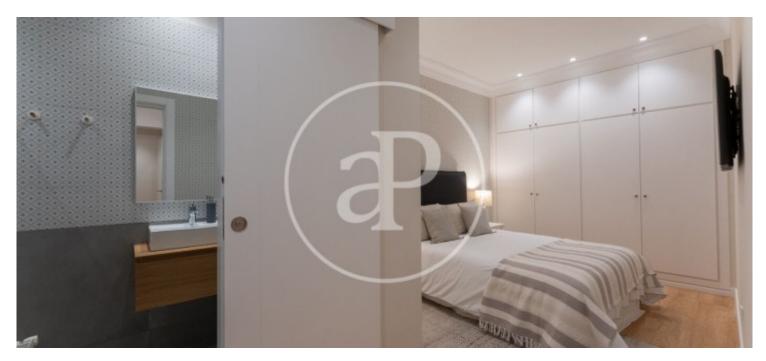

## Brand new renovated classic building.

Apartment with high ceilings with exceptional finish in its 165m<sup>2</sup> of housing. From the entrance area there is access to both the living-dining room and the kitchen, and a hallway. The living-dining room has balconies with views to the Royal Palace. The kitchen has excellent qualities. It is fully equipped with high-end appliances. The night area is located along the corridor. On one side, there is access to a first bedroom and a full bathroom. On the other hand, the master bedroom. This has a dressing room and en suite bathroom. The house has individual underfloor heating and ducted air conditioning in all rooms. It has an