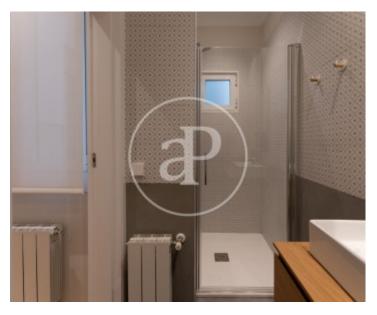

## Brand new renovated classic building.

Apartment with high ceilings with exceptional finish in its 165m<sup>2</sup> of housing. From the entrance area there is access to both the living-dining room and the kitchen, and a hallway. The living-dining room has balconies with views to the Royal Palace. The kitchen has excellent qualities. It is fully equipped with high-end appliances. The night area is located along the corridor. On one side, there is access to a first bedroom and a full bathroom. On the other hand, the master bedroom. This has a dressing room and en suite bathroom. The house has individual underfloor heating and ducted air conditioning in all rooms. It has an