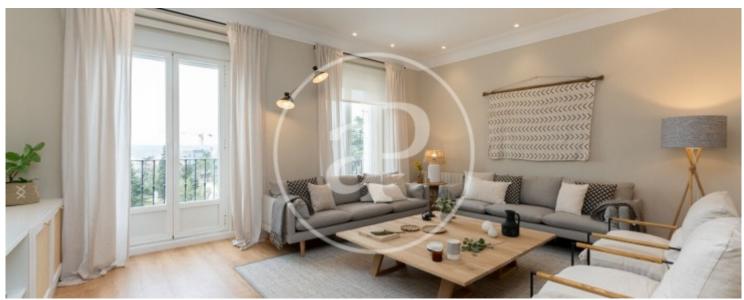

## Brand new renovated classic building.

Apartment with high ceilings with exceptional finish in its 165m<sup>2</sup> of housing. From the entrance area there is access to both the living-dining room and the kitchen, and a hallway. The living-dining room has balconies with views to the Royal Palace. The kitchen has excellent qualities. It is fully equipped with high-end appliances. The night area is located along the corridor. On one side, there is access to a first bedroom and a full bathroom. On the other hand, the master bedroom. This has a dressing room and en suite bathroom. The house has individual underfloor heating and ducted air conditioning in all rooms. It has an