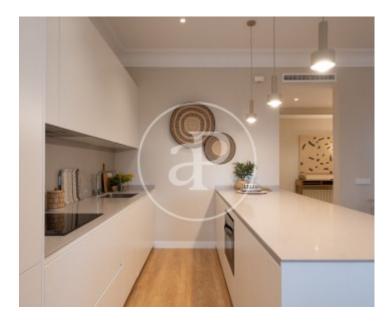

## Brand new renovated classic building.

Apartment with high ceilings with exceptional finish in its 165m<sup>2</sup> of housing. From the entrance area there is access to both the living-dining room and the kitchen, and a hallway. The living-dining room has balconies with views to the Royal Palace. The kitchen has excellent qualities. It is fully equipped with high-end appliances. The night area is located along the corridor. On one side, there is access to a first bedroom and a full bathroom. On the other hand, the master bedroom. This has a dressing room and en suite bathroom. The house has individual underfloor heating and ducted air conditioning in all rooms. It has an