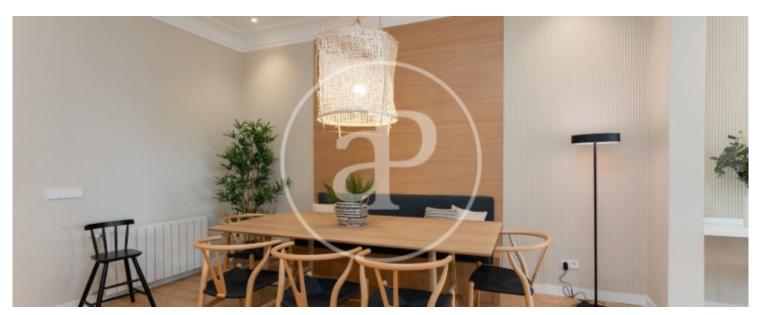

## Brand new renovated classic building.

Apartment with high ceilings with exceptional finish in its 165m<sup>2</sup> of housing. From the entrance area there is access to both the living-dining room and the kitchen, and a hallway. The living-dining room has balconies with views to the Royal Palace. The kitchen has excellent qualities. It is fully equipped with high-end appliances. The night area is located along the corridor. On one side, there is access to a first bedroom and a full bathroom. On the other hand, the master bedroom. This has a dressing room and en suite bathroom. The house has individual underfloor heating and ducted air conditioning in all rooms. It has an