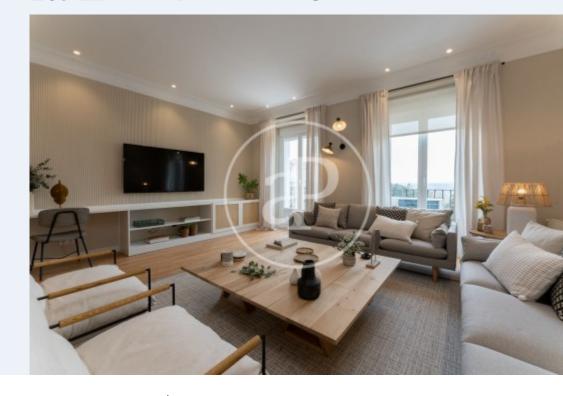

## Brand new renovated classic building.

Apartment with high ceilings with exceptional finish in its 165m<sup>2</sup> of housing. From the entrance area there is access to both the living-dining room and the kitchen, and a hallway. The living-dining room has balconies with views to the Royal Palace. The kitchen has excellent qualities. It is fully equipped with high-end appliances. The night area is located along the corridor. On one side, there is access to a first bedroom and a full bathroom. On the other hand, the master bedroom. This has a dressing room and en suite bathroom. The house has individual underfloor heating and ducted air conditioning in all rooms. It has an