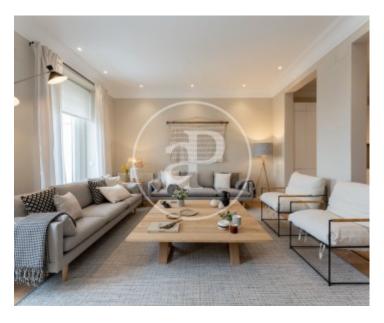

## Brand new renovated classic building.

Apartment with high ceilings with exceptional finish in its 165m<sup>2</sup> of housing. From the entrance area there is access to both the living-dining room and the kitchen, and a hallway. The living-dining room has balconies with views to the Royal Palace. The kitchen has excellent qualities. It is fully equipped with high-end appliances. The night area is located along the corridor. On one side, there is access to a first bedroom and a full bathroom. On the other hand, the master bedroom. This has a dressing room and en suite bathroom. The house has individual underfloor heating and ducted air conditioning in all rooms. It has an