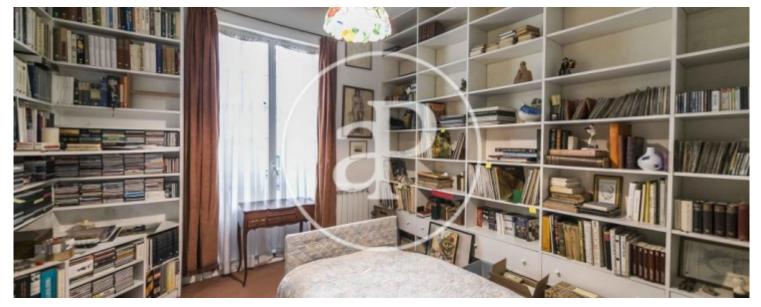

## Located in the heart of the capital we find this unique house built in 1872 and completely restored.

The property has 230 m² built, which are distributed in a spacious living room with library and Carrara marble fireplace. From the living room you can access an office with a balcony and great luminosity and from it to the dining room and TV room. The house has 3 bedrooms, two of them doubles, and also the utility room next to the kitchen. It has two full bathrooms and large kitchen with pantry. From any of the living room balconies you can enjoy privileged views of the Royal Palace and Campo del Moro. The house has noble elements in its structure such as melis

pine wood floors, or two fireplaces to use. Annex to this impressive estate, there is a large attic room of  $22m^2$  covered in wood and enabled as a library, which is presented as a reading and resting area. The farm has a doorman, elevator and the charm of a construction of the late nineteenth century. This stately property becomes an excellent investment to live in the most emblematic Madrid, without losing the tranquility and tranquility of being surrounded by parks and green areas. The Plaza de Oriente, where the estate is located, is chaired by the Royal Theater and the Palace. It has...