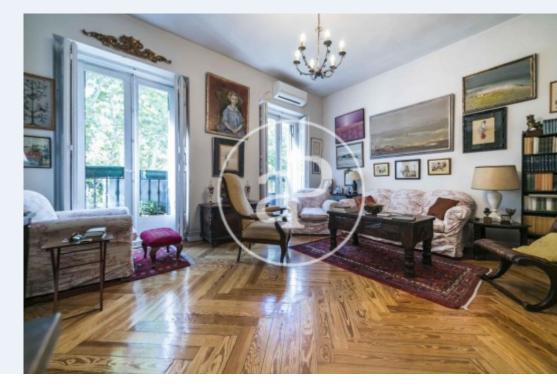

## Located in the heart of the capital we find this unique house built in 1872 and completely restored.

The property has 230 m² built, which are distributed in a spacious living room with library and Carrara marble fireplace. From the living room you can access an office with a balcony and great luminosity and from it to the dining room and TV room. The house has 3 bedrooms, two of them doubles, and also the utility room next to the kitchen. It has two full bathrooms and large kitchen with pantry. From any of the living room balconies you can enjoy privileged views of the Royal Palace and Campo del Moro. The house has noble elements in its structure such as melis

pine wood floors, or two fireplaces to use. Annex to this impressive estate, there is a large attic room of  $22m^2$  covered in wood and enabled as a library, which is presented as a reading and resting area. The farm has a doorman, elevator and the charm of a construction of the late nineteenth century. This stately property becomes an excellent investment to live in the most emblematic Madrid, without losing the tranquility and tranquility of being surrounded by parks and green areas. The Plaza de Oriente, where the estate is located, is chaired by the Royal Theater and the Palace. It has...