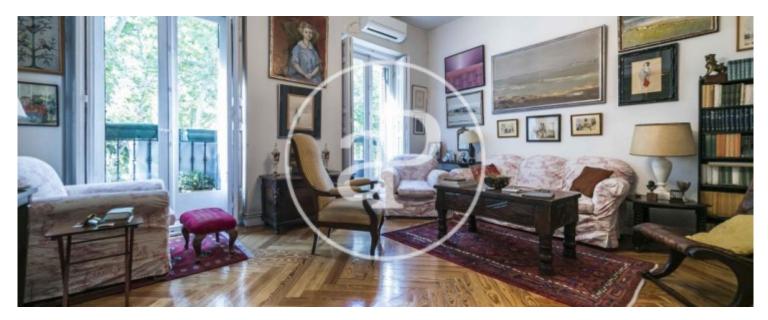

## Located in the heart of the capital we find this unique house built in 1872 and completely restored.

The property has 230 m² built, which are distributed in a spacious living room with library and Carrara marble fireplace. From the living room you can access an office with a balcony and great luminosity and from it to the dining room and TV room. The house has 3 bedrooms, two of them doubles, and also the utility room next to the kitchen. It has two full bathrooms and large kitchen with pantry. From any of the living room balconies you can enjoy privileged views of the Royal Palace and Campo del Moro. The house has noble elements in its structure such as melis

pine wood floors, or two fireplaces to use. Annex to this impressive estate, there is a large attic room of  $22m^2$  covered in wood and enabled as a library, which is presented as a reading and resting area. The farm has a doorman, elevator and the charm of a construction of the late nineteenth century. This stately property becomes an excellent investment to live in the most emblematic Madrid, without losing the tranquility and tranquility of being surrounded by parks and green areas. The Plaza de Oriente, where the estate is located, is chaired by the Royal Theater and the Palace. It has...