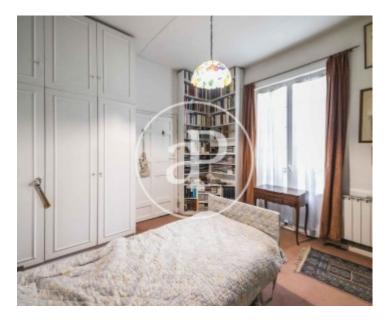

## Located in the heart of the capital we find this unique house built in 1872 and completely restored.

The property has 230 m² built, which are distributed in a spacious living room with library and Carrara marble fireplace. From the living room you can access an office with a balcony and great luminosity and from it to the dining room and TV room. The house has 3 bedrooms, two of them doubles, and also the utility room next to the kitchen. It has two full bathrooms and large kitchen with pantry. From any of the living room balconies you can enjoy privileged views of the Royal Palace and Campo del Moro. The house has noble elements in its structure such as melis