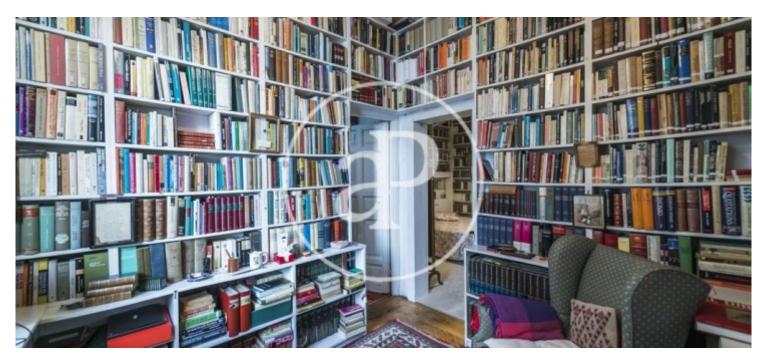

pine wood floors, or two fireplaces to use. Annex to this impressive estate, there is a large attic room of  $22m^2$  covered in wood and enabled as a library, which is presented as a reading and resting area. The farm has a doorman, elevator and the charm of a construction of the late nineteenth century. This stately property becomes an excellent investment to live in the most emblematic Madrid, without losing the tranquility and tranquility of being surrounded by parks and green areas. The Plaza de Oriente, where the estate is located, is chaired by the Royal Theater and the Palace. It has...