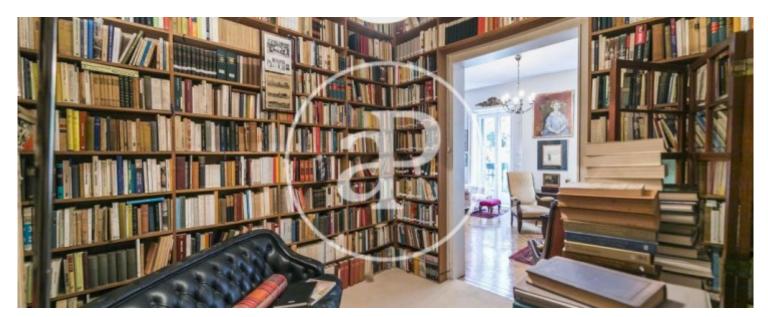

## Located in the heart of the capital we find this unique house built in 1872 and completely restored.

The property has 230 m² built, which are distributed in a spacious living room with library and Carrara marble fireplace. From the living room you can access an office with a balcony and great luminosity and from it to the dining room and TV room. The house has 3 bedrooms, two of them doubles, and also the utility room next to the kitchen. It has two full bathrooms and large kitchen with pantry. From any of the living room balconies you can enjoy privileged views of the Royal Palace and Campo del Moro. The house has noble elements in its structure such as melis

pine wood floors, or two fireplaces to use. Annex to this impressive estate, there is a large attic room of  $22m^2$  covered in wood and enabled as a library, which is presented as a reading and resting area. The farm has a doorman, elevator and the charm of a construction of the late nineteenth century. This stately property becomes an excellent investment to live in the most emblematic Madrid, without losing the tranquility and tranquility of being surrounded by parks and green areas. The Plaza de Oriente, where the estate is located, is chaired by the Royal Theater and the Palace. It has...