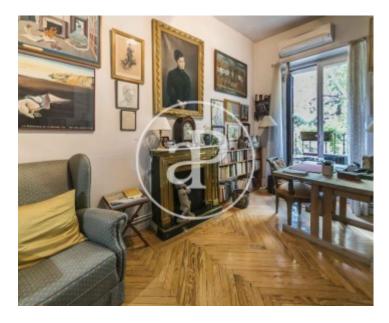

## Located in the heart of the capital we find this unique house built in 1872 and completely restored.

The property has 230 m² built, which are distributed in a spacious living room with library and Carrara marble fireplace. From the living room you can access an office with a balcony and great luminosity and from it to the dining room and TV room. The house has 3 bedrooms, two of them doubles, and also the utility room next to the kitchen. It has two full bathrooms and large kitchen with pantry. From any of the living room balconies you can enjoy privileged views of the Royal Palace and Campo del Moro. The house has noble elements in its structure such as melis

pine wood floors, or two fireplaces to use. Annex to this impressive estate, there is a large attic room of  $22m^2$  covered in wood and enabled as a library, which is presented as a reading and resting area. The farm has a doorman, elevator and the charm of a construction of the late nineteenth century. This stately property becomes an excellent investment to live in the most emblematic Madrid, without losing the tranquility and tranquility of being surrounded by parks and green areas. The Plaza de Oriente, where the estate is located, is chaired by the Royal Theater and the Palace. It has...