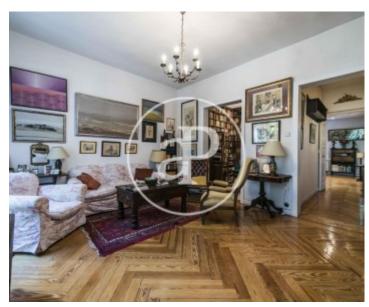

## Located in the heart of the capital we find this unique house built in 1872 and completely restored.

The property has 230 m² built, which are distributed in a spacious living room with library and Carrara marble fireplace. From the living room you can access an office with a balcony and great luminosity and from it to the dining room and TV room. The house has 3 bedrooms, two of them doubles, and also the utility room next to the kitchen. It has two full bathrooms and large kitchen with pantry. From any of the living room balconies you can enjoy privileged views of the Royal Palace and Campo del Moro. The house has noble elements in its structure such as melis

pine wood floors, or two fireplaces to use. Annex to this impressive estate, there is a large attic room of  $22m^2$  covered in wood and enabled as a library, which is presented as a reading and resting area. The farm has a doorman, elevator and the charm of a construction of the late nineteenth century. This stately property becomes an excellent investment to live in the most emblematic Madrid, without losing the tranquility and tranquility of being surrounded by parks and green areas. The Plaza de Oriente, where the estate is located, is chaired by the Royal Theater and the Palace. It has...