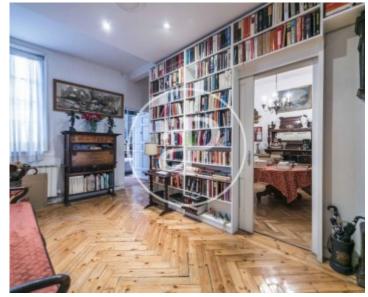

## Located in the heart of the capital we find this unique house built in 1872 and completely restored.

The property has 230 m² built, which are distributed in a spacious living room with library and Carrara marble fireplace. From the living room you can access an office with a balcony and great luminosity and from it to the dining room and TV room. The house has 3 bedrooms, two of them doubles, and also the utility room next to the kitchen. It has two full bathrooms and large kitchen with pantry. From any of the living room balconies you can enjoy privileged views of the Royal Palace and Campo del Moro. The house has noble elements in its structure such as melis

pine wood floors, or two fireplaces to use. Annex to this impressive estate, there is a large attic room of  $22m^2$  covered in wood and enabled as a library, which is presented as a reading and resting area. The farm has a doorman, elevator and the charm of a construction of the late nineteenth century. This stately property becomes an excellent investment to live in the most emblematic Madrid, without losing the tranquility and tranquility of being surrounded by parks and green areas. The Plaza de Oriente, where the estate is located, is chaired by the Royal Theater and the Palace. It has...