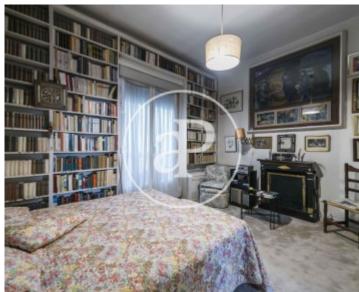

## Located in the heart of the capital we find this unique house built in 1872 and completely restored.

The property has 230 m² built, which are distributed in a spacious living room with library and Carrara marble fireplace. From the living room you can access an office with a balcony and great luminosity and from it to the dining room and TV room. The house has 3 bedrooms, two of them doubles, and also the utility room next to the kitchen. It has two full bathrooms and large kitchen with pantry. From any of the living room balconies you can enjoy privileged views of the Royal Palace and Campo del Moro. The house has noble elements in its structure such as melis

pine wood floors, or two fireplaces to use. Annex to this impressive estate, there is a large attic room of  $22m^2$  covered in wood and enabled as a library, which is presented as a reading and resting area. The farm has a doorman, elevator and the charm of a construction of the late nineteenth century. This stately property becomes an excellent investment to live in the most emblematic Madrid, without losing the tranquility and tranquility of being surrounded by parks and green areas. The Plaza de Oriente, where the estate is located, is chaired by the Royal Theater and the Palace. It has...