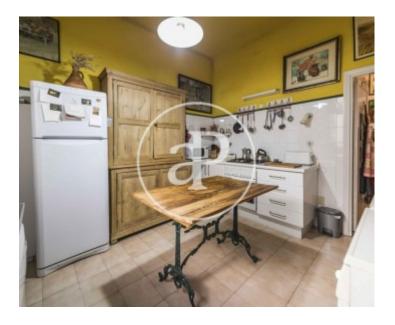

## Located in the heart of the capital we find this unique house built in 1872 and completely restored.

The property has 230 m² built, which are distributed in a spacious living room with library and Carrara marble fireplace. From the living room you can access an office with a balcony and great luminosity and from it to the dining room and TV room. The house has 3 bedrooms, two of them doubles, and also the utility room next to the kitchen. It has two full bathrooms and large kitchen with pantry. From any of the living room balconies you can enjoy privileged views of the Royal Palace and Campo del Moro. The house has noble elements in its structure such as melis