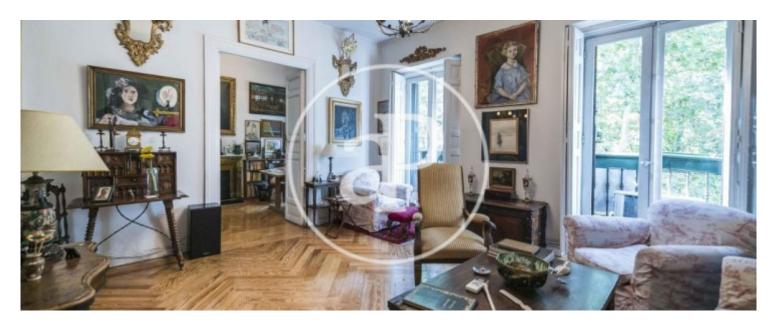

## Located in the heart of the capital we find this unique house built in 1872 and completely restored.

The property has 230 m² built, which are distributed in a spacious living room with library and Carrara marble fireplace. From the living room you can access an office with a balcony and great luminosity and from it to the dining room and TV room. The house has 3 bedrooms, two of them doubles, and also the utility room next to the kitchen. It has two full bathrooms and large kitchen with pantry. From any of the living room balconies you can enjoy privileged views of the Royal Palace and Campo del Moro. The house has noble elements in its structure such as melis

pine wood floors, or two fireplaces to use. Annex to this impressive estate, there is a large attic room of  $22m^2$  covered in wood and enabled as a library, which is presented as a reading and resting area. The farm has a doorman, elevator and the charm of a construction of the late nineteenth century. This stately property becomes an excellent investment to live in the most emblematic Madrid, without losing the tranquility and tranquility of being surrounded by parks and green areas. The Plaza de Oriente, where the estate is located, is chaired by the Royal Theater and the Palace. It has...