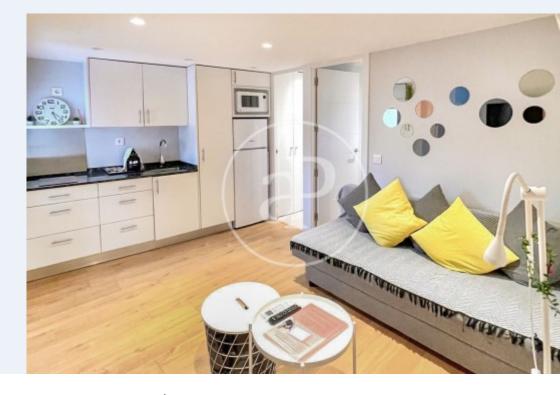

## **Available from June.**

Discover this cozy and bright furnished apartment with utilities included located in the heart of the bohemian neighborhood of La Latina, right in the center of Madrid. Designed to meet all your needs during your stay in the city, this apartment is ideal for students, commuters or digital nomads looking for comfort and convenience during short and medium stays. It has 2 bedrooms, one with a double bed and one with a comfortable single bed, 1 full bathroom with shower, fully equipped kitchen and exterior windows in all rooms. The price includes utilities: water, wifi and electricity as well as kitchenware, bed linen and towels. It also enjoys

other amenities such as hairdryer, washing machine, capsule coffee maker, Smart TV. Its excellent connection with public transport makes it easy to move around the city. La Latina is close to many of the city's main attractions, such as the Royal Palace, Plaza Mayor and San Miguel Market. It also has a wealth of traditional tapas bars, antique stores, numerous bars and taverns, as well as cultural events and festivals that will allow you to make the most of your stay in Madrid. Can you imagine living here?