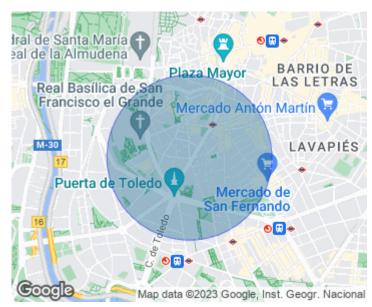

other amenities such as hairdryer, washing machine, capsule coffee maker, Smart TV. Its excellent connection with public transport makes it easy to move around the city. La Latina is close to many of the city's main attractions, such as the Royal Palace, Plaza Mayor and San Miguel Market. It also has a wealth of traditional tapas bars, antique stores, numerous bars and taverns, as well as cultural events and festivals that will allow you to make the most of your stay in Madrid. Can you imagine living here?