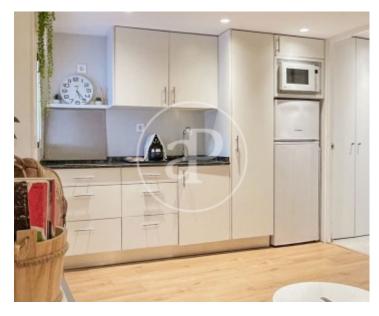

## **Available from June.**

Discover this cozy and bright furnished apartment with utilities included located in the heart of the bohemian neighborhood of La Latina, right in the center of Madrid. Designed to meet all your needs during your stay in the city, this apartment is ideal for students, commuters or digital nomads looking for comfort and convenience during short and medium stays. It has 2 bedrooms, one with a double bed and one with a comfortable single bed, 1 full bathroom with shower, fully equipped kitchen and exterior windows in all rooms. The price includes utilities: water, wifi and electricity as well as kitchenware, bed linen and towels. It also enjoys

other amenities such as hairdryer, washing machine, capsule coffee maker, Smart TV. Its excellent connection with public transport makes it easy to move around the city. La Latina is close to many of the city's main attractions, such as the Royal Palace, Plaza Mayor and San Miguel Market. It also has a wealth of traditional tapas bars, antique stores, numerous bars and taverns, as well as cultural events and festivals that will allow you to make the most of your stay in Madrid. Can you imagine living here?