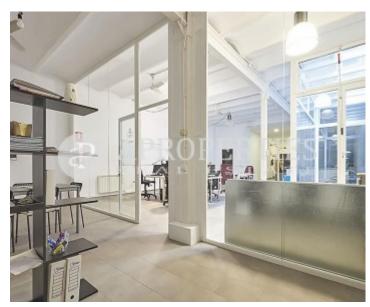

## **Features**

Heating

Price

1,100 €

Surface 100 m<sup>2</sup>

Bathroom

1

Magnificent interior office in Adelfas in a very commercial area, with good public transport connections, in front of the Pacific metro stop.

The space is distributed in a central glass area and two offices. The office bathroom is spacious, with new materials and indirect light. There is the possibility of renting it together with an adjoining duplex for € 1700 per month.