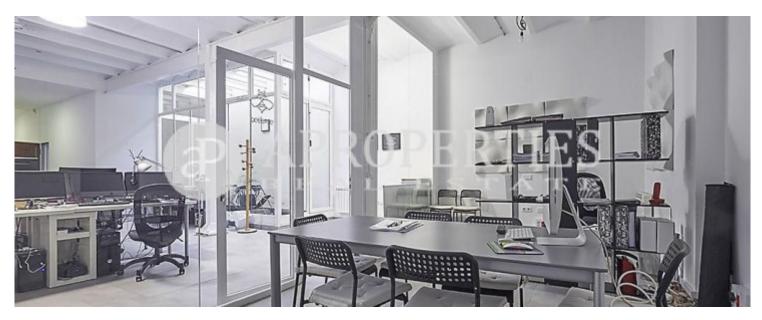

## Magnificent interior office in Adelfas, for rent

## **Features**

Heating

Price

1,100 €

Surface 100 m<sup>2</sup>

Bathroom

1

Magnificent interior office in Adelfas in a very commercial area, with good public transport connections, in front of the Pacific metro stop.

The space is distributed in a central glass area and two offices. The office bathroom is spacious, with new materials and indirect light. There is the possibility of renting it together with an adjoining duplex for € 1700 per month.