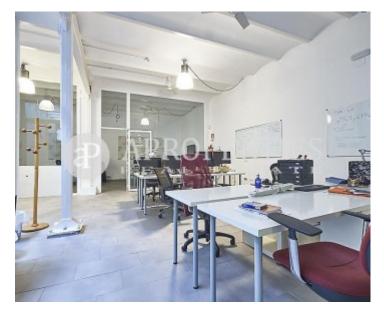

## Magnificent interior office in Adelfas, for rent

The space is distributed in a central glass area and two offices. The office bathroom is spacious, with new materials and indirect light. There is the possibility of renting it together with an adjoining duplex for € 1700 per month.