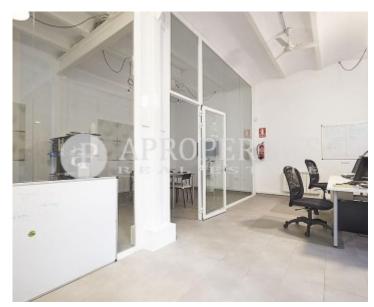

## Magnificent interior office in Adelfas, for rent

The space is distributed in a central glass area and two offices. The office bathroom is spacious, with new materials and indirect light. There is the possibility of renting it together with an adjoining duplex for € 1700 per month.