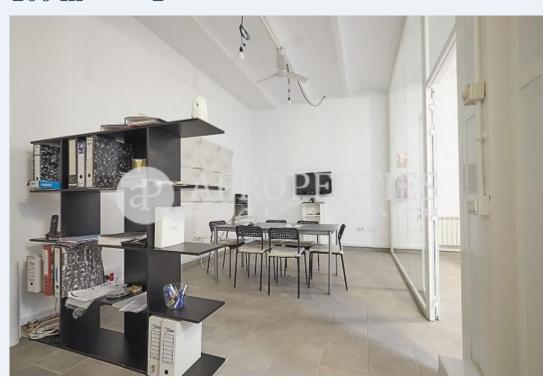

## Magnificent interior office in Adelfas, for rent

The space is distributed in a central glass area and two offices. The office bathroom is spacious, with new materials and indirect light. There is the possibility of renting it together with an adjoining duplex for € 1700 per month.