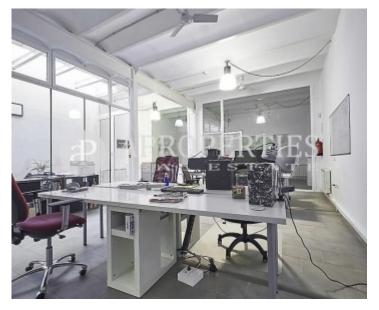

## Magnificent interior office in Adelfas, for rent

The space is distributed in a central glass area and two offices. The office bathroom is spacious, with new materials and indirect light. There is the possibility of renting it together with an adjoining duplex for € 1700 per month.