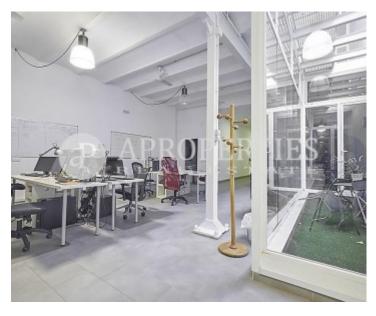

## Magnificent interior office in Adelfas, for rent

The space is distributed in a central glass area and two offices. The office bathroom is spacious, with new materials and indirect light. There is the possibility of renting it together with an adjoining duplex for € 1700 per month.