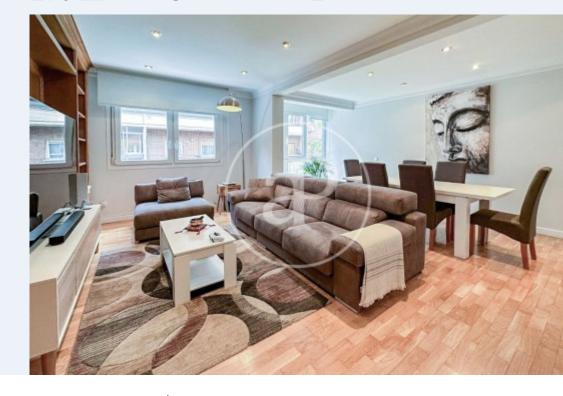

## Elegant and quiet apartment located very close to the Retiro Park.

Apartment in 3rd floor totally exterior with elevator, first qualities and with 3 bedrooms, 1 office, 2 bathrooms, living room (35 m2) and kitchen (25 m2) with clothesline. 1 parking space. - Community fees, heating, home insurance and garage INCLUDED. - Extraordinary insulation (soundproofing, cold and heat) with PVC exterior carpentry with double glazing (climalit with air chamber). - Parquet floors, white lacquered MDF doors, large number of fully fitted closets. Armored security door. - Communal central heating and hot water by city gas boiler. - Air conditioning (heat pump and cold) in master