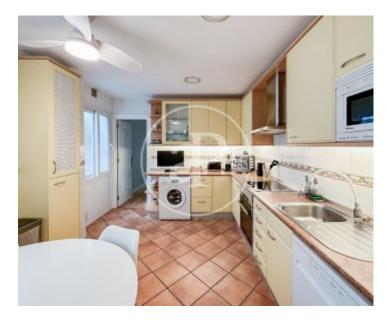

## Elegant and quiet apartment located very close to the Retiro Park.

Apartment in 3rd floor totally exterior with elevator, first qualities and with 3 bedrooms, 1 office, 2 bathrooms, living room (35 m2) and kitchen (25 m2) with clothesline. 1 parking space. - Community fees, heating, home insurance and garage INCLUDED. - Extraordinary insulation (soundproofing, cold and heat) with PVC exterior carpentry with double glazing (climalit with air chamber). - Parquet floors, white lacquered MDF doors, large number of fully fitted closets. Armored security door. - Communal central heating and hot water by city gas boiler. - Air conditioning (heat pump and cold) in master