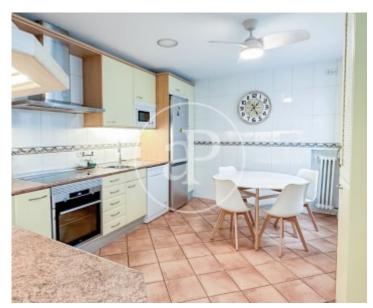

## Elegant and quiet apartment located very close to the Retiro Park.

Apartment in 3rd floor totally exterior with elevator, first qualities and with 3 bedrooms, 1 office, 2 bathrooms, living room (35 m2) and kitchen (25 m2) with clothesline. 1 parking space. - Community fees, heating, home insurance and garage INCLUDED. - Extraordinary insulation (soundproofing, cold and heat) with PVC exterior carpentry with double glazing (climalit with air chamber). - Parquet floors, white lacquered MDF doors, large number of fully fitted closets. Armored security door. - Communal central heating and hot water by city gas boiler. - Air conditioning (heat pump and cold) in master