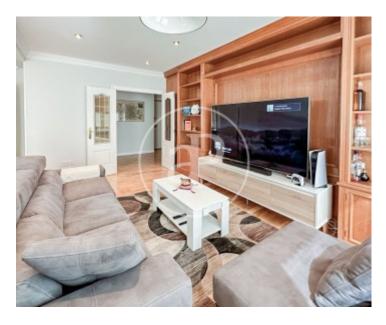

## Elegant and quiet apartment located very close to the Retiro Park.

Apartment in 3rd floor totally exterior with elevator, first qualities and with 3 bedrooms, 1 office, 2 bathrooms, living room (35 m2) and kitchen (25 m2) with clothesline. 1 parking space. - Community fees, heating, home insurance and garage INCLUDED. - Extraordinary insulation (soundproofing, cold and heat) with PVC exterior carpentry with double glazing (climalit with air chamber). - Parquet floors, white lacquered MDF doors, large number of fully fitted closets. Armored security door. - Communal central heating and hot water by city gas boiler. - Air conditioning (heat pump and cold) in master