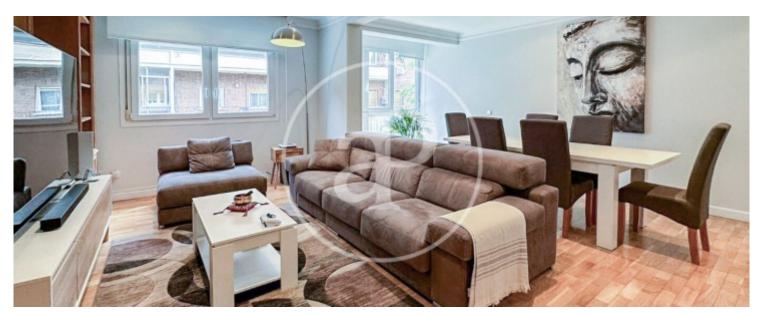

## Elegant and quiet apartment located very close to the Retiro Park.

Apartment in 3rd floor totally exterior with elevator, first qualities and with 3 bedrooms, 1 office, 2 bathrooms, living room (35 m2) and kitchen (25 m2) with clothesline. 1 parking space. - Community fees, heating, home insurance and garage INCLUDED. - Extraordinary insulation (soundproofing, cold and heat) with PVC exterior carpentry with double glazing (climalit with air chamber). - Parquet floors, white lacquered MDF doors, large number of fully fitted closets. Armored security door. - Communal central heating and hot water by city gas boiler. - Air conditioning (heat pump and cold) in master