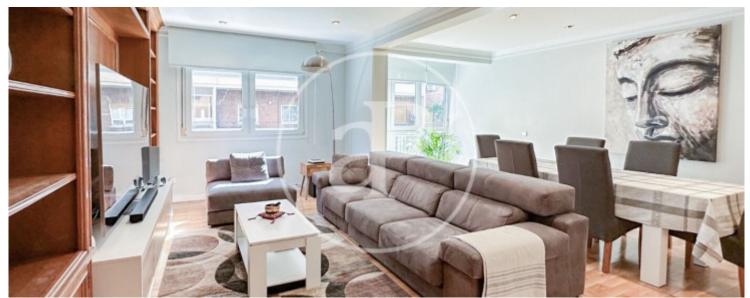

## Elegant and quiet apartment located very close to the Retiro Park.

Apartment in 3rd floor totally exterior with elevator, first qualities and with 3 bedrooms, 1 office, 2 bathrooms, living room (35 m2) and kitchen (25 m2) with clothesline. 1 parking space. - Community fees, heating, home insurance and garage INCLUDED. - Extraordinary insulation (soundproofing, cold and heat) with PVC exterior carpentry with double glazing (climalit with air chamber). - Parquet floors, white lacquered MDF doors, large number of fully fitted closets. Armored security door. - Communal central heating and hot water by city gas boiler. - Air conditioning (heat pump and cold) in master