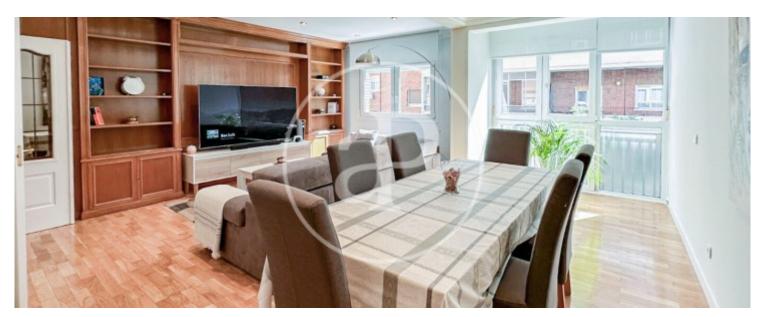

## Elegant and quiet apartment located very close to the Retiro Park.

Apartment in 3rd floor totally exterior with elevator, first qualities and with 3 bedrooms, 1 office, 2 bathrooms, living room (35 m2) and kitchen (25 m2) with clothesline. 1 parking space. - Community fees, heating, home insurance and garage INCLUDED. - Extraordinary insulation (soundproofing, cold and heat) with PVC exterior carpentry with double glazing (climalit with air chamber). - Parquet floors, white lacquered MDF doors, large number of fully fitted closets. Armored security door. - Communal central heating and hot water by city gas boiler. - Air conditioning (heat pump and cold) in master