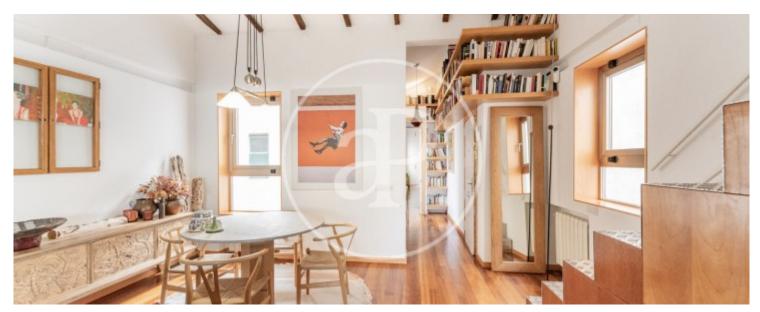

# Aproperties presents a wonderful duplex penthouse with large terrace in the heart of Nuevos Ministerios.

It is a newly refurbished property on the sixth floor, with exquisite taste, very high ceilings, wooden beams, visits and high quality materials such as iroko wood flooring and beech wood windows. The ground floor has two bedrooms with large en-suite bathrooms, a kitchen with laundry room, and a beautiful living room with a large oasis terrace of 20 m². The upper floor has two bedrooms and a complete bathroom and is accessed via convenient steps. The total built area of the duplex penthouse is 198 m² constructed area, according to the

floor plan. The air conditioning is by ducts in the main bedroom and in the rest by splits. The heating is individual, gas boiler. Storage room. Best to see. Can you imagine living here?