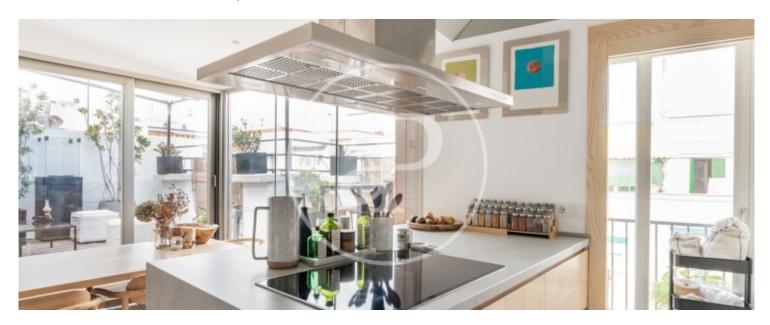

# Aproperties presents a wonderful duplex penthouse with large terrace in the heart of Nuevos Ministerios.

It is a newly refurbished property on the sixth floor, with exquisite taste, very high ceilings, wooden beams, visits and high quality materials such as iroko wood flooring and beech wood windows. The ground floor has two bedrooms with large en-suite bathrooms, a kitchen with laundry room, and a beautiful living room with a large oasis terrace of 20 m². The upper floor has two bedrooms and a complete bathroom and is accessed via convenient steps. The total built area of the duplex penthouse is 198 m² constructed area, according to the

floor plan. The air conditioning is by ducts in the main bedroom and in the rest by splits. The heating is individual, gas boiler. Storage room. Best to see. Can you imagine living here?