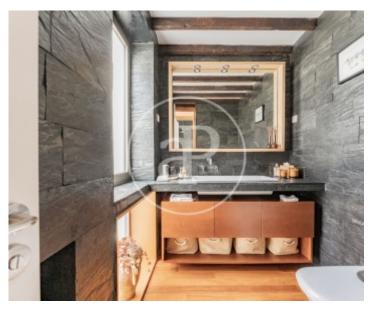

# Aproperties presents a wonderful duplex penthouse with large terrace in the heart of Nuevos Ministerios.

It is a newly refurbished property on the sixth floor, with exquisite taste, very high ceilings, wooden beams, visits and high quality materials such as iroko wood flooring and beech wood windows. The ground floor has two bedrooms with large en-suite bathrooms, a kitchen with laundry room, and a beautiful living room with a large oasis terrace of 20 m². The upper floor has two bedrooms and a complete bathroom and is accessed via convenient steps. The total built area of the duplex penthouse is 198 m² constructed area, according to the