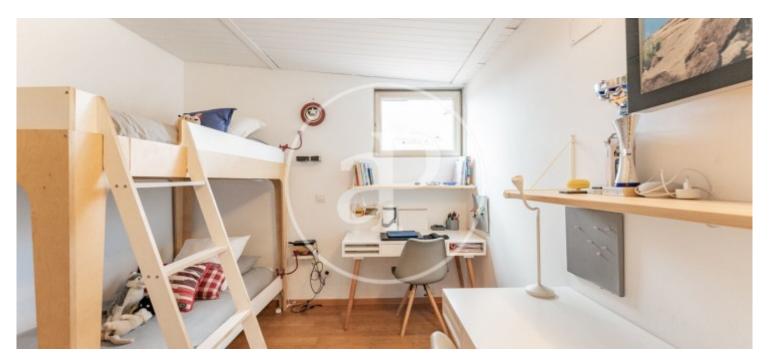

# Aproperties presents a wonderful duplex penthouse with large terrace in the heart of Nuevos Ministerios.

It is a newly refurbished property on the sixth floor, with exquisite taste, very high ceilings, wooden beams, visits and high quality materials such as iroko wood flooring and beech wood windows. The ground floor has two bedrooms with large en-suite bathrooms, a kitchen with laundry room, and a beautiful living room with a large oasis terrace of 20 m². The upper floor has two bedrooms and a complete bathroom and is accessed via convenient steps. The total built area of the duplex penthouse is 198 m² constructed area, according to the