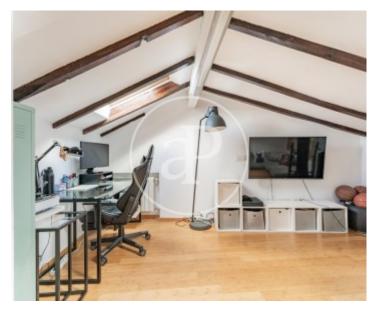

# Aproperties presents a wonderful duplex penthouse with large terrace in the heart of Nuevos Ministerios.

It is a newly refurbished property on the sixth floor, with exquisite taste, very high ceilings, wooden beams, visits and high quality materials such as iroko wood flooring and beech wood windows. The ground floor has two bedrooms with large en-suite bathrooms, a kitchen with laundry room, and a beautiful living room with a large oasis terrace of 20 m². The upper floor has two bedrooms and a complete bathroom and is accessed via convenient steps. The total built area of the duplex penthouse is 198 m² constructed area, according to the