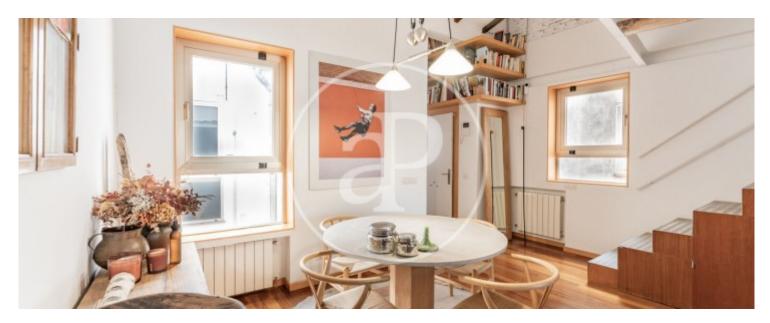

# Aproperties presents a wonderful duplex penthouse with large terrace in the heart of Nuevos Ministerios.

It is a newly refurbished property on the sixth floor, with exquisite taste, very high ceilings, wooden beams, visits and high quality materials such as iroko wood flooring and beech wood windows. The ground floor has two bedrooms with large en-suite bathrooms, a kitchen with laundry room, and a beautiful living room with a large oasis terrace of 20 m². The upper floor has two bedrooms and a complete bathroom and is accessed via convenient steps. The total built area of the duplex penthouse is 198 m² constructed area, according to the

floor plan. The air conditioning is by ducts in the main bedroom and in the rest by splits. The heating is individual, gas boiler. Storage room. Best to see. Can you imagine living here?