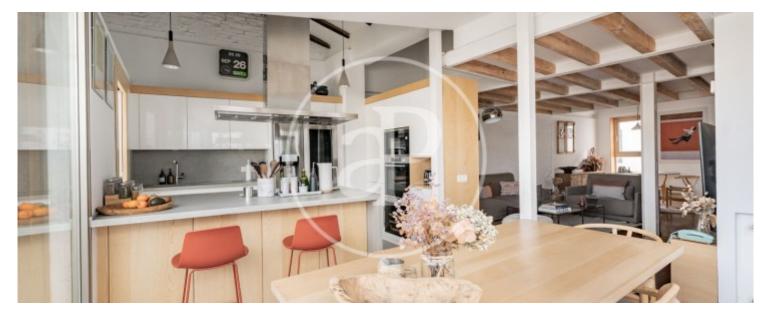

# Aproperties presents a wonderful duplex penthouse with large terrace in the heart of Nuevos Ministerios.

It is a newly refurbished property on the sixth floor, with exquisite taste, very high ceilings, wooden beams, visits and high quality materials such as iroko wood flooring and beech wood windows. The ground floor has two bedrooms with large en-suite bathrooms, a kitchen with laundry room, and a beautiful living room with a large oasis terrace of 20 m². The upper floor has two bedrooms and a complete bathroom and is accessed via convenient steps. The total built area of the duplex penthouse is 198 m² constructed area, according to the

floor plan. The air conditioning is by ducts in the main bedroom and in the rest by splits. The heating is individual, gas boiler. Storage room. Best to see. Can you imagine living here?