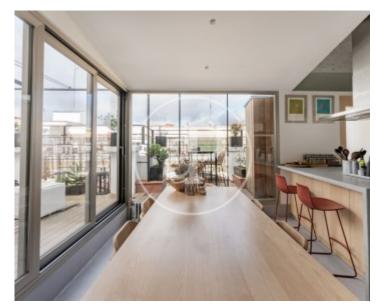

# Aproperties presents a wonderful duplex penthouse with large terrace in the heart of Nuevos Ministerios.

It is a newly refurbished property on the sixth floor, with exquisite taste, very high ceilings, wooden beams, visits and high quality materials such as iroko wood flooring and beech wood windows. The ground floor has two bedrooms with large en-suite bathrooms, a kitchen with laundry room, and a beautiful living room with a large oasis terrace of 20 m². The upper floor has two bedrooms and a complete bathroom and is accessed via convenient steps. The total built area of the duplex penthouse is 198 m² constructed area, according to the

floor plan. The air conditioning is by ducts in the main bedroom and in the rest by splits. The heating is individual, gas boiler. Storage room. Best to see. Can you imagine living here?