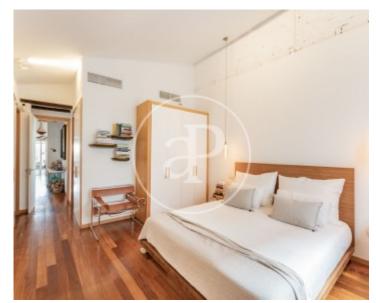

# Aproperties presents a wonderful duplex penthouse with large terrace in the heart of Nuevos Ministerios.

It is a newly refurbished property on the sixth floor, with exquisite taste, very high ceilings, wooden beams, visits and high quality materials such as iroko wood flooring and beech wood windows. The ground floor has two bedrooms with large en-suite bathrooms, a kitchen with laundry room, and a beautiful living room with a large oasis terrace of 20 m². The upper floor has two bedrooms and a complete bathroom and is accessed via convenient steps. The total built area of the duplex penthouse is 198 m² constructed area, according to the

floor plan. The air conditioning is by ducts in the main bedroom and in the rest by splits. The heating is individual, gas boiler. Storage room. Best to see. Can you imagine living here?