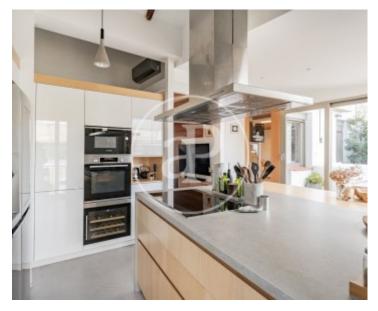

# Aproperties presents a wonderful duplex penthouse with large terrace in the heart of Nuevos Ministerios.

It is a newly refurbished property on the sixth floor, with exquisite taste, very high ceilings, wooden beams, visits and high quality materials such as iroko wood flooring and beech wood windows. The ground floor has two bedrooms with large en-suite bathrooms, a kitchen with laundry room, and a beautiful living room with a large oasis terrace of 20 m². The upper floor has two bedrooms and a complete bathroom and is accessed via convenient steps. The total built area of the duplex penthouse is 198 m² constructed area, according to the

floor plan. The air conditioning is by ducts in the main bedroom and in the rest by splits. The heating is individual, gas boiler. Storage room. Best to see. Can you imagine living here?