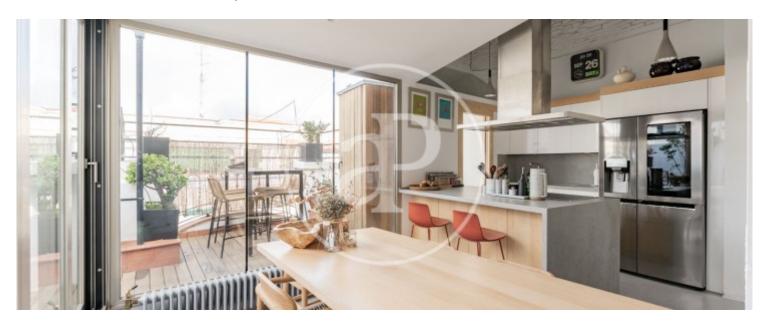

# Aproperties presents a wonderful duplex penthouse with large terrace in the heart of Nuevos Ministerios.

It is a newly refurbished property on the sixth floor, with exquisite taste, very high ceilings, wooden beams, visits and high quality materials such as iroko wood flooring and beech wood windows. The ground floor has two bedrooms with large en-suite bathrooms, a kitchen with laundry room, and a beautiful living room with a large oasis terrace of 20 m². The upper floor has two bedrooms and a complete bathroom and is accessed via convenient steps. The total built area of the duplex penthouse is 198 m² constructed area, according to the

floor plan. The air conditioning is by ducts in the main bedroom and in the rest by splits. The heating is individual, gas boiler. Storage room. Best to see. Can you imagine living here?