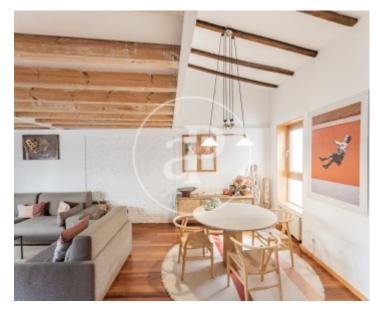

# Aproperties presents a wonderful duplex penthouse with large terrace in the heart of Nuevos Ministerios.

It is a newly refurbished property on the sixth floor, with exquisite taste, very high ceilings, wooden beams, visits and high quality materials such as iroko wood flooring and beech wood windows. The ground floor has two bedrooms with large en-suite bathrooms, a kitchen with laundry room, and a beautiful living room with a large oasis terrace of 20 m². The upper floor has two bedrooms and a complete bathroom and is accessed via convenient steps. The total built area of the duplex penthouse is 198 m² constructed area, according to the

floor plan. The air conditioning is by ducts in the main bedroom and in the rest by splits. The heating is individual, gas boiler. Storage room. Best to see. Can you imagine living here?