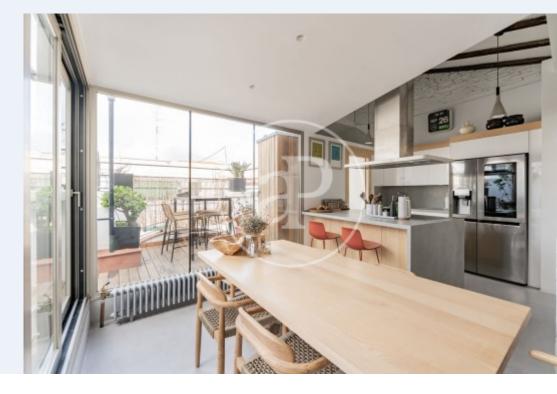

# Aproperties presents a wonderful duplex penthouse with large terrace in the heart of Nuevos Ministerios.

It is a newly refurbished property on the sixth floor, with exquisite taste, very high ceilings, wooden beams, visits and high quality materials such as iroko wood flooring and beech wood windows. The ground floor has two bedrooms with large en-suite bathrooms, a kitchen with laundry room, and a beautiful living room with a large oasis terrace of 20 m². The upper floor has two bedrooms and a complete bathroom and is accessed via convenient steps. The total built area of the duplex penthouse is 198 m² constructed area, according to the

floor plan. The air conditioning is by ducts in the main bedroom and in the rest by splits. The heating is individual, gas boiler. Storage room. Best to see. Can you imagine living here?