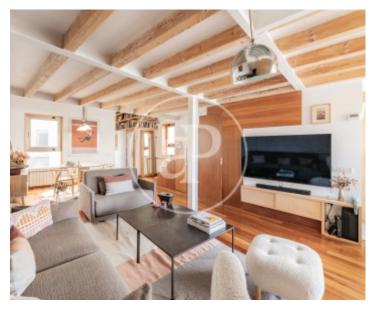

# Aproperties presents a wonderful duplex penthouse with large terrace in the heart of Nuevos Ministerios.

It is a newly refurbished property on the sixth floor, with exquisite taste, very high ceilings, wooden beams, visits and high quality materials such as iroko wood flooring and beech wood windows. The ground floor has two bedrooms with large en-suite bathrooms, a kitchen with laundry room, and a beautiful living room with a large oasis terrace of 20 m². The upper floor has two bedrooms and a complete bathroom and is accessed via convenient steps. The total built area of the duplex penthouse is 198 m² constructed area, according to the

floor plan. The air conditioning is by ducts in the main bedroom and in the rest by splits. The heating is individual, gas boiler. Storage room. Best to see. Can you imagine living here?