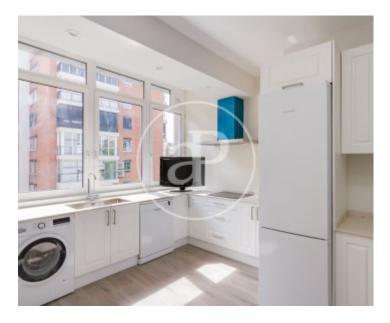

and large windows. One of these bedrooms has a very nice terrace facing west. Both bedrooms share a large bathroom, located at the end of the hallway. It is large with bathtub and bidet. Past this area of the bedrooms, in front is the master bedroom en suite. Passing the door there is a hallway with floor to ceiling closets and a large window overlooking the park, this makes the room very pleasant. The bathroom has a bathtub and shower with bidet, two sinks and several shelves with great storage. In the hallway there are linen closets. The kitchen is on the left side of the entrance, it is...