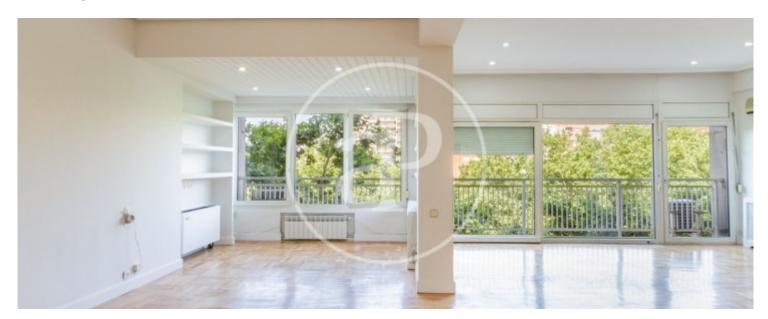

## Apartment for sale very bright, upon entering the house there is a large entrance with closet gabanero.

From this, there are three doors. The right hand one leads to the living area, we find a super spacious living room with floor to ceiling windows overlooking the groves of a park and makes the house very cozy. This area is separated by aesthetic shelves that give separation to the space to accommodate living room and living room separated from the dining room. Through another door we enter the hallway, connected to the other door of the hall. Through the hallway, wide access to the sleeping area. On one side are two good sized bedrooms with floor to ceiling closets