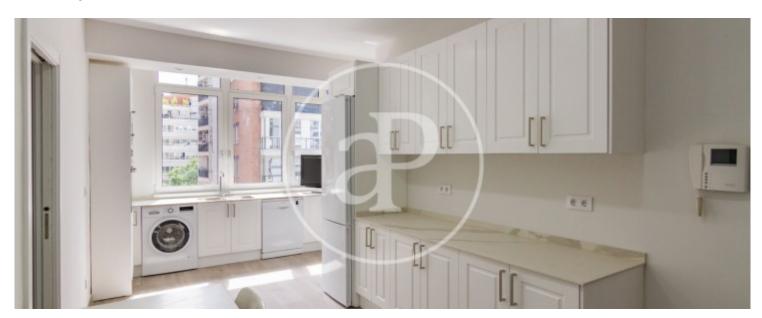

and large windows. One of these bedrooms has a very nice terrace facing west. Both bedrooms share a large bathroom, located at the end of the hallway. It is large with bathtub and bidet. Past this area of the bedrooms, in front is the master bedroom en suite. Passing the door there is a hallway with floor to ceiling closets and a large window overlooking the park, this makes the room very pleasant. The bathroom has a bathtub and shower with bidet, two sinks and several shelves with great storage. In the hallway there are linen closets. The kitchen is on the left side of the entrance, it is...