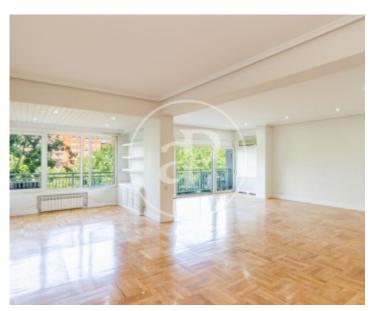

## Apartment for sale very bright, upon entering the house there is a large entrance with closet gabanero.

From this, there are three doors. The right hand one leads to the living area, we find a super spacious living room with floor to ceiling windows overlooking the groves of a park and makes the house very cozy. This area is separated by aesthetic shelves that give separation to the space to accommodate living room and living room separated from the dining room. Through another door we enter the hallway, connected to the other door of the hall. Through the hallway, wide access to the sleeping area. On one side are two good sized bedrooms with floor to ceiling closets