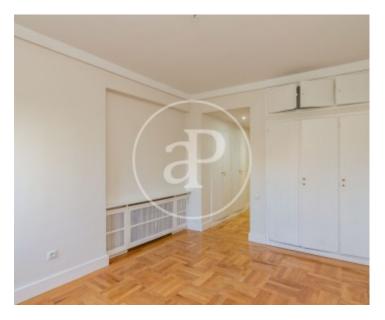

## Apartment for sale very bright, upon entering the house there is a large entrance with closet gabanero.

From this, there are three doors. The right hand one leads to the living area, we find a super spacious living room with floor to ceiling windows overlooking the groves of a park and makes the house very cozy. This area is separated by aesthetic shelves that give separation to the space to accommodate living room and living room separated from the dining room. Through another door we enter the hallway, connected to the other door of the hall. Through the hallway, wide access to the sleeping area. On one side are two good sized bedrooms with floor to ceiling closets

and large windows. One of these bedrooms has a very nice terrace facing west. Both bedrooms share a large bathroom, located at the end of the hallway. It is large with bathtub and bidet. Past this area of the bedrooms, in front is the master bedroom en suite. Passing the door there is a hallway with floor to ceiling closets and a large window overlooking the park, this makes the room very pleasant. The bathroom has a bathtub and shower with bidet, two sinks and several shelves with great storage. In the hallway there are linen closets. The kitchen is on the left side of the entrance, it is...