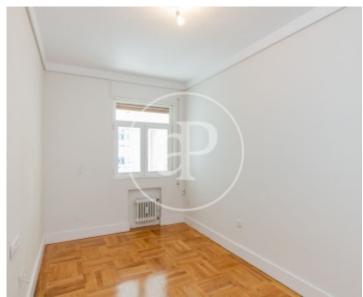

## Apartment for sale very bright, upon entering the house there is a large entrance with closet gabanero.

From this, there are three doors. The right hand one leads to the living area, we find a super spacious living room with floor to ceiling windows overlooking the groves of a park and makes the house very cozy. This area is separated by aesthetic shelves that give separation to the space to accommodate living room and living room separated from the dining room. Through another door we enter the hallway, connected to the other door of the hall. Through the hallway, wide access to the sleeping area. On one side are two good sized bedrooms with floor to ceiling closets

and large windows. One of these bedrooms has a very nice terrace facing west. Both bedrooms share a large bathroom, located at the end of the hallway. It is large with bathtub and bidet. Past this area of the bedrooms, in front is the master bedroom en suite. Passing the door there is a hallway with floor to ceiling closets and a large window overlooking the park, this makes the room very pleasant. The bathroom has a bathtub and shower with bidet, two sinks and several shelves with great storage. In the hallway there are linen closets. The kitchen is on the left side of the entrance, it is...