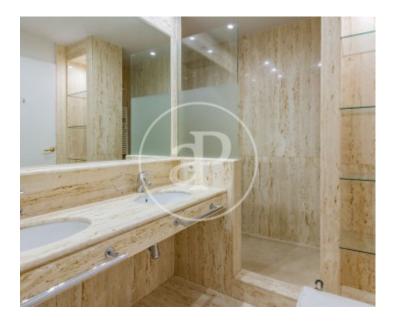

and large windows. One of these bedrooms has a very nice terrace facing west. Both bedrooms share a large bathroom, located at the end of the hallway. It is large with bathtub and bidet. Past this area of the bedrooms, in front is the master bedroom en suite. Passing the door there is a hallway with floor to ceiling closets and a large window overlooking the park, this makes the room very pleasant. The bathroom has a bathtub and shower with bidet, two sinks and several shelves with great storage. In the hallway there are linen closets. The kitchen is on the left side of the entrance, it is...