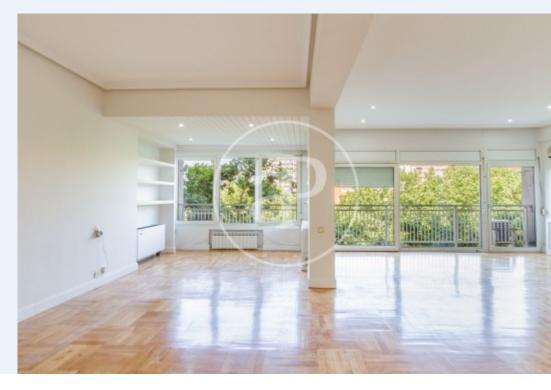

## Apartment for sale very bright, upon entering the house there is a large entrance with closet gabanero.

From this, there are three doors. The right hand one leads to the living area, we find a super spacious living room with floor to ceiling windows overlooking the groves of a park and makes the house very cozy. This area is separated by aesthetic shelves that give separation to the space to accommodate living room and living room separated from the dining room. Through another door we enter the hallway, connected to the other door of the hall. Through the hallway, wide access to the sleeping area. On one side are two good sized bedrooms with floor to ceiling closets