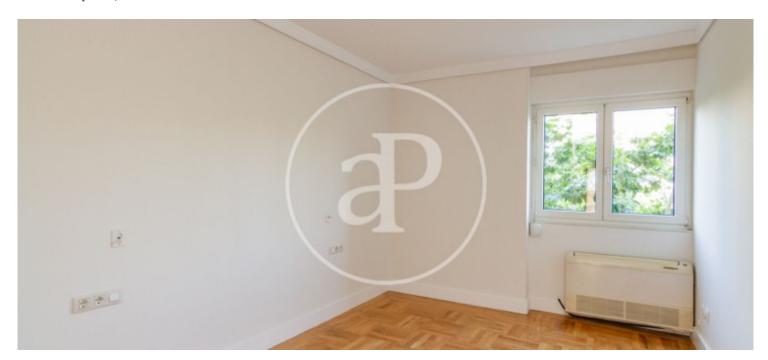

and large windows. One of these bedrooms has a very nice terrace facing west. Both bedrooms share a large bathroom, located at the end of the hallway. It is large with bathtub and bidet. Past this area of the bedrooms, in front is the master bedroom en suite. Passing the door there is a hallway with floor to ceiling closets and a large window overlooking the park, this makes the room very pleasant. The bathroom has a bathtub and shower with bidet, two sinks and several shelves with great storage. In the hallway there are linen closets. The kitchen is on the left side of the entrance, it is...