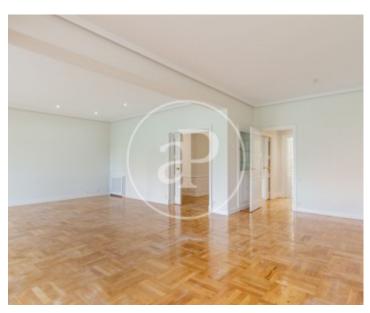

## Apartment for sale very bright, upon entering the house there is a large entrance with closet gabanero.

From this, there are three doors. The right hand one leads to the living area, we find a super spacious living room with floor to ceiling windows overlooking the groves of a park and makes the house very cozy. This area is separated by aesthetic shelves that give separation to the space to accommodate living room and living room separated from the dining room. Through another door we enter the hallway, connected to the other door of the hall. Through the hallway, wide access to the sleeping area. On one side are two good sized bedrooms with floor to ceiling closets

and large windows. One of these bedrooms has a very nice terrace facing west. Both bedrooms share a large bathroom, located at the end of the hallway. It is large with bathtub and bidet. Past this area of the bedrooms, in front is the master bedroom en suite. Passing the door there is a hallway with floor to ceiling closets and a large window overlooking the park, this makes the room very pleasant. The bathroom has a bathtub and shower with bidet, two sinks and several shelves with great storage. In the hallway there are linen closets. The kitchen is on the left side of the entrance, it is...