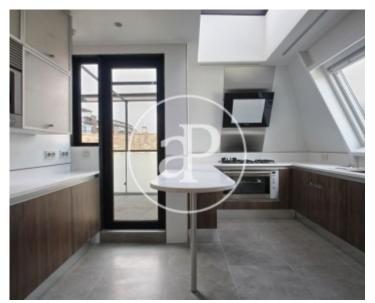

# Wonderful penthouse apartment on Abedul Street at the corner of Francisco Suarez.

It has an elevator for exclusive use, coded and direct to the interior of the house. The house has a spectacular light, wide spaces and good views to the 4 towers of the Castilian. The penthouse has 4 bedrooms, two of them en-suite. The bedrooms are located on the ground floor, the main one with a spectacular curved window from floor to ceiling in the corner of the building. The kitchen and living rooms are located on the penthouse floor, integrated into a 55sqm terrace that borders the entire front. This terrace can be accessed from the kitchen and from the living room. On the upper