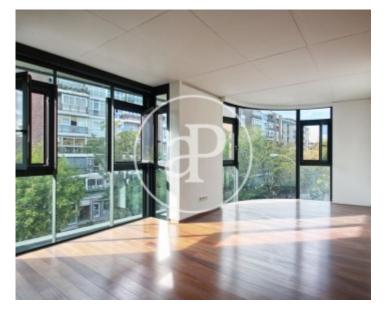

# Wonderful penthouse apartment on Abedul Street at the corner of Francisco Suarez.

It has an elevator for exclusive use, coded and direct to the interior of the house. The house has a spectacular light, wide spaces and good views to the 4 towers of the Castilian. The penthouse has 4 bedrooms, two of them en-suite. The bedrooms are located on the ground floor, the main one with a spectacular curved window from floor to ceiling in the corner of the building. The kitchen and living rooms are located on the penthouse floor, integrated into a 55sqm terrace that borders the entire front. This terrace can be accessed from the kitchen and from the living room. On the upper

floor there is another terrace of 48sqm.