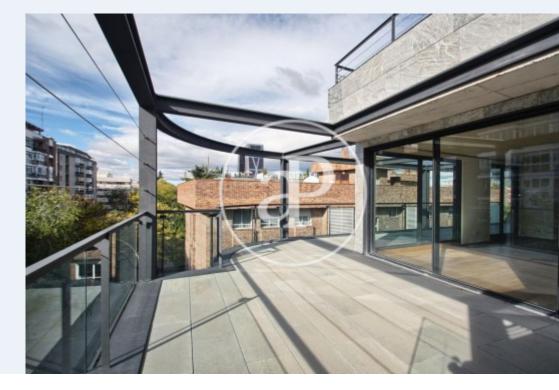

# Wonderful penthouse apartment on Abedul Street at the corner of Francisco Suarez.

It has an elevator for exclusive use, coded and direct to the interior of the house. The house has a spectacular light, wide spaces and good views to the 4 towers of the Castilian. The penthouse has 4 bedrooms, two of them en-suite. The bedrooms are located on the ground floor, the main one with a spectacular curved window from floor to ceiling in the corner of the building. The kitchen and living rooms are located on the penthouse floor, integrated into a 55sqm terrace that borders the entire front. This terrace can be accessed from the kitchen and from the living room. On the upper

floor there is another terrace of 48sqm.