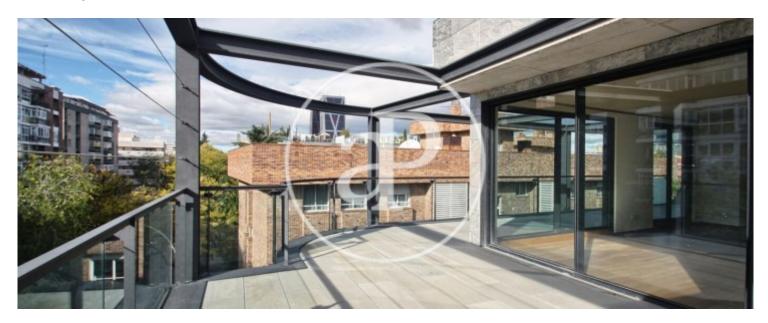

# Wonderful penthouse apartment on Abedul Street at the corner of Francisco Suarez.

It has an elevator for exclusive use, coded and direct to the interior of the house. The house has a spectacular light, wide spaces and good views to the 4 towers of the Castilian. The penthouse has 4 bedrooms, two of them en-suite. The bedrooms are located on the ground floor, the main one with a spectacular curved window from floor to ceiling in the corner of the building. The kitchen and living rooms are located on the penthouse floor, integrated into a 55sqm terrace that borders the entire front. This terrace can be accessed from the kitchen and from the living room. On the upper

floor there is another terrace of 48sqm.