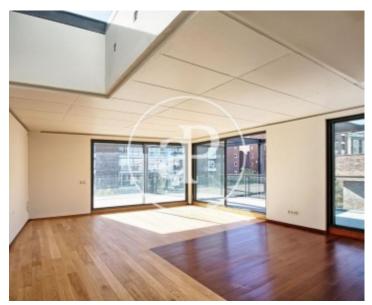

# Wonderful penthouse apartment on Abedul Street at the corner of Francisco Suarez.

It has an elevator for exclusive use, coded and direct to the interior of the house. The house has a spectacular light, wide spaces and good views to the 4 towers of the Castilian. The penthouse has 4 bedrooms, two of them en-suite. The bedrooms are located on the ground floor, the main one with a spectacular curved window from floor to ceiling in the corner of the building. The kitchen and living rooms are located on the penthouse floor, integrated into a 55sqm terrace that borders the entire front. This terrace can be accessed from the kitchen and from the living room. On the upper