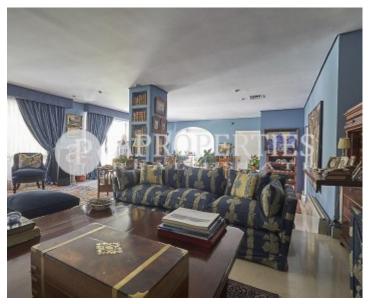

It has 250sqm and 245sqm of terrace with porch, garden and private pool. The penthouse is divided into two floors, both with direct access from the elevator and stairs, which are distributed as follows: on the ground floor, a distributor that gives access to two bedrooms en suite, one of them the master bedroom, which also has a dressing room and terrace. On the upper floor has another bedroom en suite and room service with bathroom. Also on this floor we find a large living room with fireplace in two heights, dining room and a magnificent kitchen. From the living room, we access the porch where we go out to the wonderful terrace that covers the entire roof of the building, converted into a well-kept garden for more than twenty years, with trees over ten meters high and lots of vegetation. The terrace also has a sensational private pool and built-in barbecue. It should be noted that this spectacular home has a large storage room and two parking spaces included in the price that are in the same property, and an optional third in the building in front (not included in the price). The farm where it is...