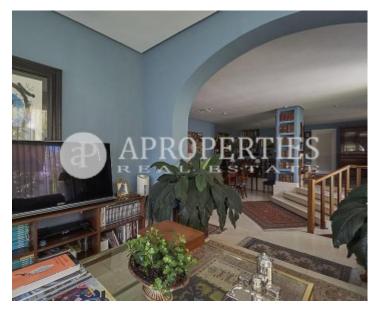

It has 250sqm and 245sqm of terrace with porch, garden and private pool. The penthouse is divided into two floors, both with direct access from the elevator and stairs, which are distributed as follows: on the ground floor, a distributor that gives access to two bedrooms en suite, one of them the master bedroom, which also has a dressing room and terrace. On the upper floor has another bedroom en suite and room service with bathroom. Also on this floor we find a large living room with fireplace in two heights, dining room and a magnificent kitchen. From the living room, we access the porch where we go out to the wonderful terrace that covers the entire roof of the building, converted into a well-kept garden for more than twenty years, with trees over ten meters high and lots of vegetation. The terrace also has a sensational private pool and built-in barbecue. It should be noted that this spectacular home has a large storage room and two parking spaces included in the price that are in the same property, and an optional third in the building in front (not included in the price). The farm where it is...