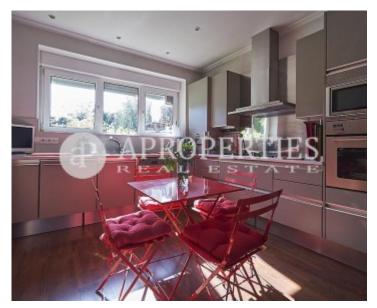

It has 250sqm and 245sqm of terrace with porch, garden and private pool. The penthouse is divided into two floors, both with direct access from the elevator and stairs, which are distributed as follows: on the ground floor, a distributor that gives access to two bedrooms en suite, one of them the master bedroom, which also has a dressing room and terrace. On the upper floor has another bedroom en suite and room service with bathroom. Also on this floor we find a large living room with fireplace in two heights, dining room and a magnificent kitchen. From the living room, we access the porch where we go out to the wonderful terrace that covers the entire roof of the building, converted into a well-kept garden for more than twenty years, with trees over ten meters high and lots of vegetation. The terrace also has a sensational private pool and built-in barbecue. It should be noted that this spectacular home has a large storage room and two parking spaces included in the price that are in the same property, and an optional third in the building in front (not included in the price). The farm where it is...