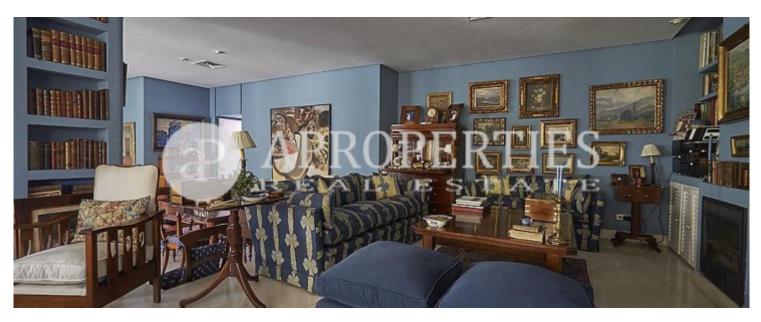

It has 250sqm and 245sqm of terrace with porch, garden and private pool. The penthouse is divided into two floors, both with direct access from the elevator and stairs, which are distributed as follows: on the ground floor, a distributor that gives access to two bedrooms en suite, one of them the master bedroom, which also has a dressing room and terrace. On the upper floor has another bedroom en suite and room service with bathroom. Also on this floor we find a large living room with fireplace in two heights, dining room and a magnificent kitchen. From the living room, we access the porch where we go out to the wonderful terrace that covers the entire roof of the building, converted into a well-kept garden for more than twenty years, with trees over ten meters high and lots of vegetation. The terrace also has a sensational private pool and built-in barbecue. It should be noted that this spectacular home has a large storage room and two parking spaces included in the price that are in the same property, and an optional third in the building in front (not included in the price). The farm where it is...