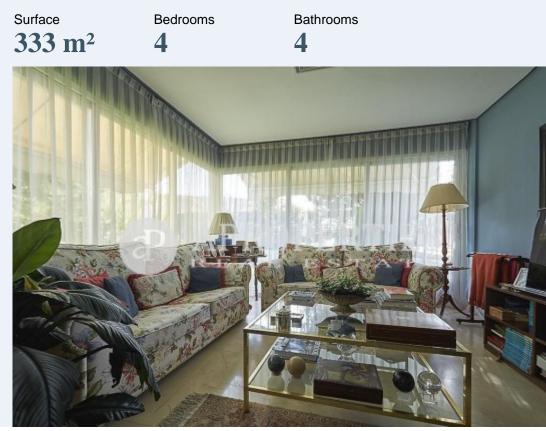

It has 250sqm and 245sqm of terrace with porch, garden and private pool. The penthouse is divided into two floors, both with direct access from the elevator and stairs, which are distributed as follows: on the ground floor, a distributor that gives access to two bedrooms en suite, one of them the master bedroom, which also has a dressing room and terrace. On the upper floor has another bedroom en suite and room service with bathroom. Also on this floor we find a large living room with fireplace in two heights, dining room and a magnificent kitchen. From the living room, we access the porch where we go out to the wonderful terrace that covers the entire roof of the building, converted into a well-kept garden for more than twenty years, with trees over ten meters high and lots of vegetation. The terrace also has a sensational private pool and built-in barbecue. It should be noted that this spectacular home has a large storage room and two parking spaces included in the price that are in the same property, and an optional third in the building in front (not included in the price). The farm where it is...