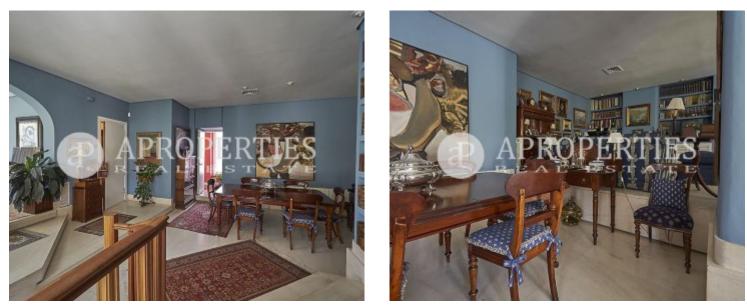

It has 250sqm and 245sqm of terrace with porch, garden and private pool. The penthouse is divided into two floors, both with direct access from the elevator and stairs, which are distributed as follows: on the ground floor, a distributor that gives access to two bedrooms en suite, one of them the master bedroom, which also has a dressing room and terrace. On the upper floor has another bedroom en suite and room service with bathroom. Also on this floor we find a large living room with fireplace in two heights, dining room and a magnificent kitchen. From the living room, we access the porch where we go out to the wonderful terrace that covers the entire roof of the building, converted into a well-kept garden for more than twenty years, with trees over ten meters high and lots of vegetation. The terrace also has a sensational private pool and built-in barbecue. It should be noted that this spectacular home has a large storage room and two parking spaces included in the price that are in the same property, and an optional third in the building in front (not included in the price). The farm where it is...