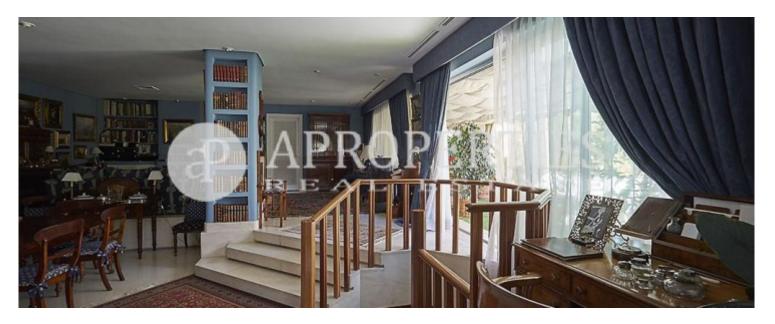

It has 250sqm and 245sqm of terrace with porch, garden and private pool. The penthouse is divided into two floors, both with direct access from the elevator and stairs, which are distributed as follows: on the ground floor, a distributor that gives access to two bedrooms en suite, one of them the master bedroom, which also has a dressing room and terrace. On the upper floor has another bedroom en suite and room service with bathroom. Also on this floor we find a large living room with fireplace in two heights, dining room and a magnificent kitchen. From the living room, we access the porch where we go out to the wonderful terrace that covers the entire roof of the building, converted into a well-kept garden for more than twenty years, with trees over ten meters high and lots of vegetation. The terrace also has a sensational private pool and built-in barbecue. It should be noted that this spectacular home has a large storage room and two parking spaces included in the price that are in the same property, and an optional third in the building in front (not included in the price). The farm where it is...