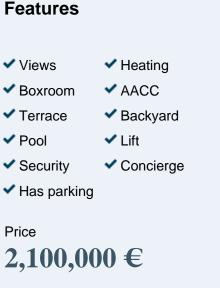

#### Nueva España, Madrid

**REF. VM1710010** 

It has 250sqm and 245sqm of terrace with porch, garden and private pool. The penthouse is divided into two floors, both with direct access from the elevator and stairs, which are distributed as follows: on the ground floor, a distributor that gives access to two bedrooms en suite, one of them the master bedroom, which also has a dressing room and terrace. On the upper floor has another bedroom en suite and room service with bathroom. Also on this floor we find a large living room with fireplace in two heights, dining room and a magnificent kitchen. From the living room, we access the porch where we go out to the wonderful terrace that covers the entire roof of the building, converted into a well-kept garden for more than twenty years, with trees over ten meters high and lots of vegetation. The terrace also has a sensational private pool and built-in barbecue. It should be noted that this spectacular home has a large storage room and two parking spaces included in the price that are in the same property, and an optional third in the building in front (not included in the price). The farm where it is...