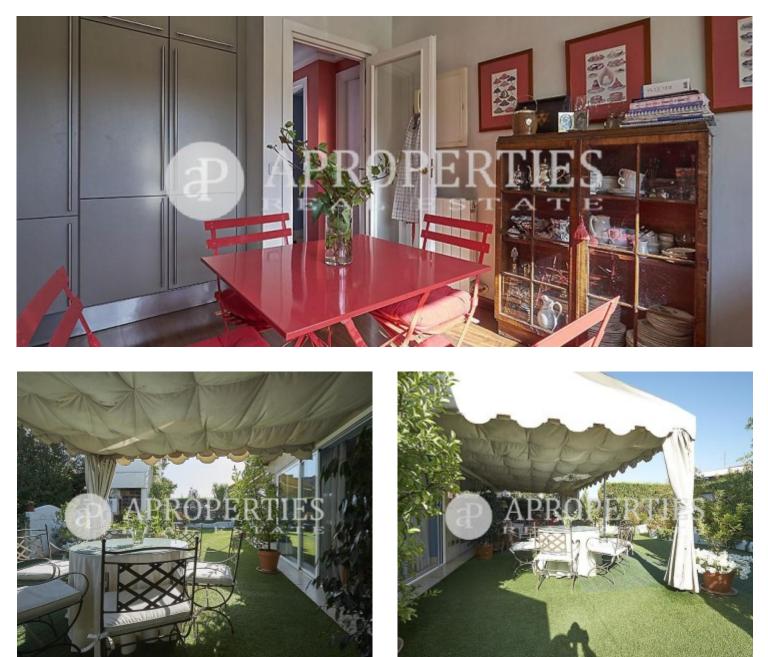

It has 250sqm and 245sqm of terrace with porch, garden and private pool. The penthouse is divided into two floors, both with direct access from the elevator and stairs, which are distributed as follows: on the ground floor, a distributor that gives access to two bedrooms en suite, one of them the master bedroom, which also has a dressing room and terrace. On the upper floor has another bedroom en suite and room service with bathroom. Also on this floor we find a large living room with fireplace in two heights, dining room and a magnificent kitchen. From the living room, we access the porch where we go out to the wonderful terrace that covers the entire roof of the building, converted into a well-kept garden for more than twenty years, with trees over ten meters high and lots of vegetation. The terrace also has a sensational private pool and built-in barbecue. It should be noted that this spectacular home has a large storage room and two parking spaces included in the price that are in the same property, and an optional third in the building in front (not included in the price). The farm where it is...