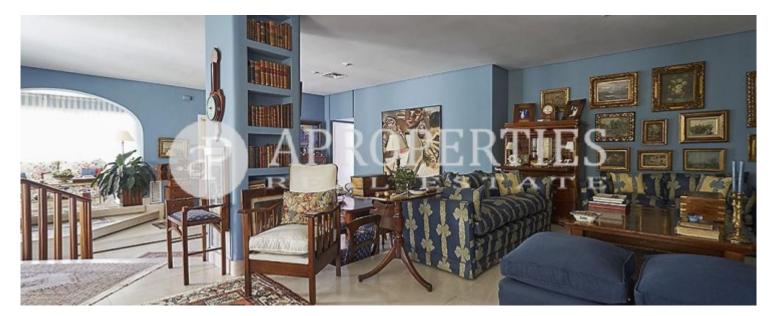

It has 250sqm and 245sqm of terrace with porch, garden and private pool. The penthouse is divided into two floors, both with direct access from the elevator and stairs, which are distributed as follows: on the ground floor, a distributor that gives access to two bedrooms en suite, one of them the master bedroom, which also has a dressing room and terrace. On the upper floor has another bedroom en suite and room service with bathroom. Also on this floor we find a large living room with fireplace in two heights, dining room and a magnificent kitchen. From the living room, we access the porch where we go out to the wonderful terrace that covers the entire roof of the building, converted into a well-kept garden for more than twenty years, with trees over ten meters high and lots of vegetation. The terrace also has a sensational private pool and built-in barbecue. It should be noted that this spectacular home has a large storage room and two parking spaces included in the price that are in the same property, and an optional third in the building in front (not included in the price). The farm where it is...