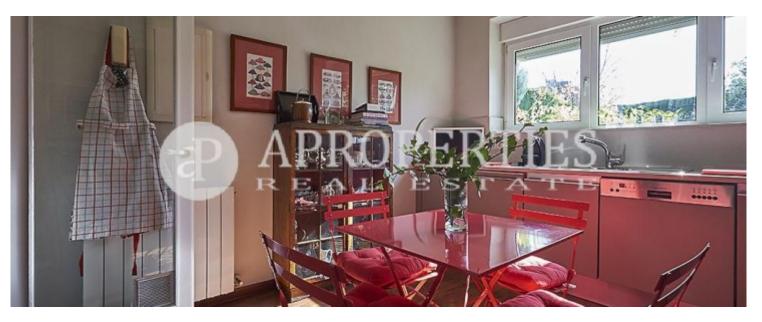

It has 250sqm and 245sqm of terrace with porch, garden and private pool. The penthouse is divided into two floors, both with direct access from the elevator and stairs, which are distributed as follows: on the ground floor, a distributor that gives access to two bedrooms en suite, one of them the master bedroom, which also has a dressing room and terrace. On the upper floor has another bedroom en suite and room service with bathroom. Also on this floor we find a large living room with fireplace in two heights, dining room and a magnificent kitchen. From the living room, we access the porch where we go out to the wonderful terrace that covers the entire roof of the building, converted into a well-kept garden for more than twenty years, with trees over ten meters high and lots of vegetation. The terrace also has a sensational private pool and built-in barbecue. It should be noted that this spectacular home has a large storage room and two parking spaces included in the price that are in the same property, and an optional third in the building in front (not included in the price). The farm where it is...