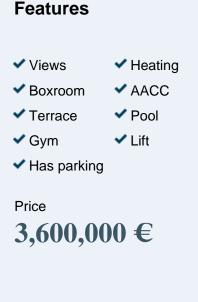

# Detached house for sale, construction area of 240 m with 380 m built housing, divided into three floors with a pool on the roof.

Housing with a variety of possibilities. On the second floor, you can place the living area as they are two spaces of a very large size to place a large entrance, a large living room and living room. The bedrooms are located on the second and third floor. There are four en suite bedrooms with dressing rooms. The master bedroom with three areas: bedroom, dressing room and bathroom is larger than the rest and is located in a grove. On the roof is the swimming pool, of work, integrated in a very aesthetic way. This floor has the possibility of leaving a very nice chillout because the surrounding houses are not very high and the different trees of the area are very appreciated. Downstairs is the kitchen with an office and dining room, the maid's room, another bathroom and access to terraces surrounding the house. The design of the whole house is carefully designed to detail both in lighting and comfort. The materials used are of first quality. The location has displacement to the whole city, leisure areas around, schools, parks, entertainment and dining places, very residential area. Can you...