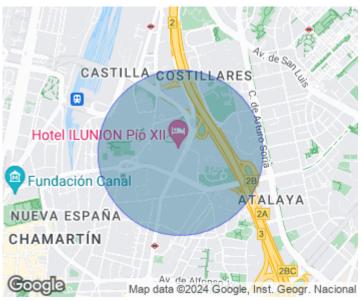

#### Nueva España, Madrid

REF. VM2310109

## House for sale in Nueva España (Madrid)

# Detached house for sale, construction area of 240 m with 380 m built housing, divided into three floors with a pool on the roof.

Housing with a variety of possibilities. On the second floor, you can place the living area as they are two spaces of a very large size to place a large entrance, a large living room and living room. The bedrooms are located on the second and third floor. There are four en suite bedrooms with dressing rooms. The master bedroom with three areas: bedroom, dressing room and bathroom is larger than the rest and is located in a grove. On the roof is the swimming pool, of work, integrated in a very aesthetic way. This floor has the possibility of leaving a very nice chillout because the surrounding houses are not very high and the different trees of the area are very appreciated. Downstairs is the kitchen with an office and dining room, the maid's room, another bathroom and access to terraces surrounding the house. The design of the whole house is carefully designed to detail both in lighting and comfort. The materials used are of first quality. The location has displacement to the whole city, leisure areas around, schools, parks, entertainment and dining places, very residential area. Can you...