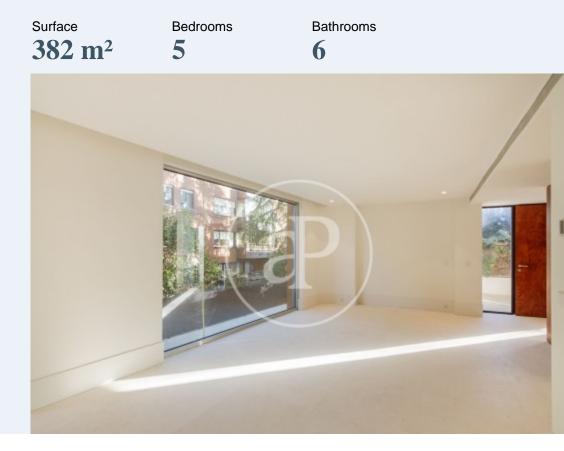

# Detached house for sale, construction area of 240 m with 380 m built housing, divided into three floors with a pool on the roof.

Housing with a variety of possibilities. On the second floor, you can place the living area as they are two spaces of a very large size to place a large entrance, a large living room and living room. The bedrooms are located on the second and third floor. There are four en suite bedrooms with dressing rooms. The master bedroom with three areas: bedroom, dressing room and bathroom is larger than the rest and is located in a grove. On the roof is the swimming pool, of work, integrated in a very aesthetic way. This floor has the possibility of leaving a very nice chillout because the surrounding houses are not very high and the different trees of the area are very appreciated. Downstairs is the kitchen with an office and dining room, the maid's room, another bathroom and access to terraces surrounding the house. The design of the whole house is carefully designed to detail both in lighting and comfort. The materials used are of first quality. The location has displacement to the whole city, leisure areas around, schools, parks, entertainment and dining places, very residential area. Can you...