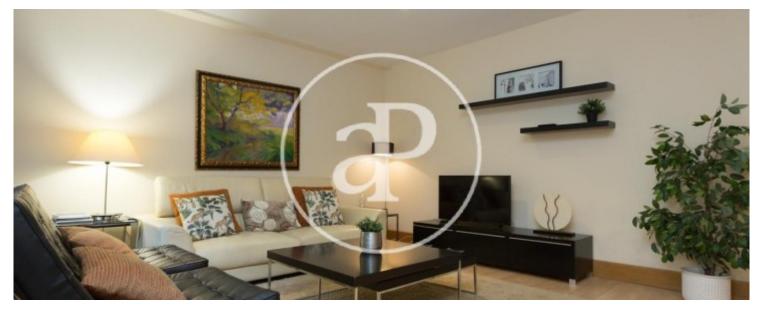

## This flat of 78sqm is located in the Paseo de la Castellana, Nueva España area.

It is fully furnished and has everything necessary to move in. The entrance of the flat opens into a hall space. From there the whole flat is distributed. The kitchen has all the necessary electrical appliances, small appliances and kitchenware. Next to the kitchen there is a large balcony with furniture. The bathroom is complete and renovated. Further along the corridor we find the bedroom and the living-dining room. The bedroom has ample storage space and a double bed. All the necessary bed linen is also included. The living-dining room is divided into a sitting area, an area with

a dining table and an office area. The textiles and furniture are of high quality. The heating and air conditioning is individual hot-cold ducts throughout the flat. The building has a concierge service from Monday to Sunday and is located in an unbeatable service and transport area.