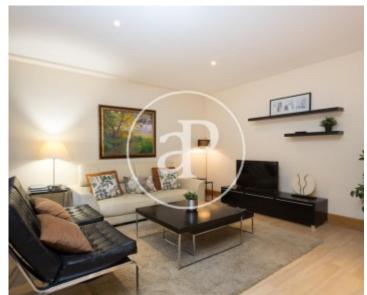

## This flat of 78sqm is located in the Paseo de la Castellana, Nueva España area.

It is fully furnished and has everything necessary to move in. The entrance of the flat opens into a hall space. From there the whole flat is distributed. The kitchen has all the necessary electrical appliances, small appliances and kitchenware. Next to the kitchen there is a large balcony with furniture. The bathroom is complete and renovated. Further along the corridor we find the bedroom and the living-dining room. The bedroom has ample storage space and a double bed. All the necessary bed linen is also included. The living-dining room is divided into a sitting area, an area with

a dining table and an office area. The textiles and furniture are of high quality. The heating and air conditioning is individual hot-cold ducts throughout the flat. The building has a concierge service from Monday to Sunday and is located in an unbeatable service and transport area.