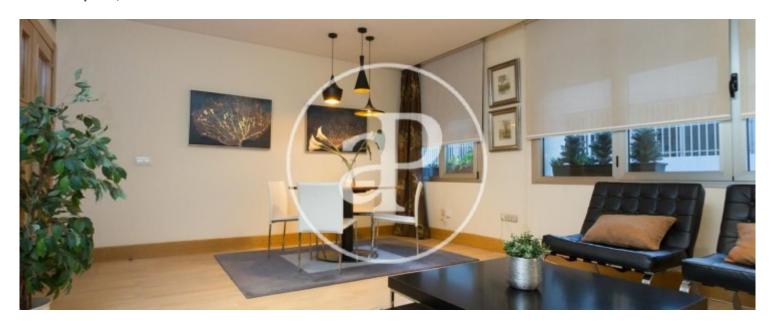

## This flat of 78sqm is located in the Paseo de la Castellana, Nueva España area.

It is fully furnished and has everything necessary to move in. The entrance of the flat opens into a hall space. From there the whole flat is distributed. The kitchen has all the necessary electrical appliances, small appliances and kitchenware. Next to the kitchen there is a large balcony with furniture. The bathroom is complete and renovated. Further along the corridor we find the bedroom and the living-dining room. The bedroom has ample storage space and a double bed. All the necessary bed linen is also included. The living-dining room is divided into a sitting area, an area with

a dining table and an office area. The textiles and furniture are of high quality. The heating and air conditioning is individual hot-cold ducts throughout the flat. The building has a concierge service from Monday to Sunday and is located in an unbeatable service and transport area.