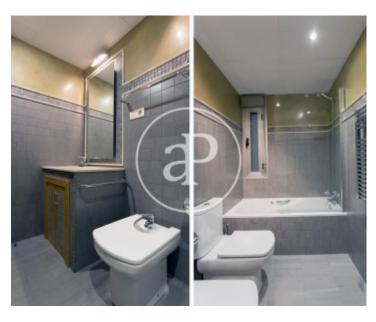

## This flat of 78sqm is located in the Paseo de la Castellana, Nueva España area.

It is fully furnished and has everything necessary to move in. The entrance of the flat opens into a hall space. From there the whole flat is distributed. The kitchen has all the necessary electrical appliances, small appliances and kitchenware. Next to the kitchen there is a large balcony with furniture. The bathroom is complete and renovated. Further along the corridor we find the bedroom and the living-dining room. The bedroom has ample storage space and a double bed. All the necessary bed linen is also included. The living-dining room is divided into a sitting area, an area with