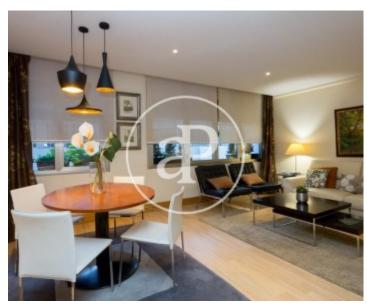

## This flat of 78sqm is located in the Paseo de la Castellana, Nueva España area.

It is fully furnished and has everything necessary to move in. The entrance of the flat opens into a hall space. From there the whole flat is distributed. The kitchen has all the necessary electrical appliances, small appliances and kitchenware. Next to the kitchen there is a large balcony with furniture. The bathroom is complete and renovated. Further along the corridor we find the bedroom and the living-dining room. The bedroom has ample storage space and a double bed. All the necessary bed linen is also included. The living-dining room is divided into a sitting area, an area with

a dining table and an office area. The textiles and furniture are of high quality. The heating and air conditioning is individual hot-cold ducts throughout the flat. The building has a concierge service from Monday to Sunday and is located in an unbeatable service and transport area.