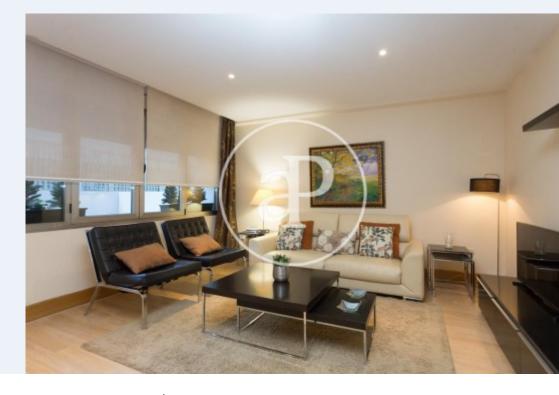

## This flat of 78sqm is located in the Paseo de la Castellana, Nueva España area.

It is fully furnished and has everything necessary to move in. The entrance of the flat opens into a hall space. From there the whole flat is distributed. The kitchen has all the necessary electrical appliances, small appliances and kitchenware. Next to the kitchen there is a large balcony with furniture. The bathroom is complete and renovated. Further along the corridor we find the bedroom and the living-dining room. The bedroom has ample storage space and a double bed. All the necessary bed linen is also included. The living-dining room is divided into a sitting area, an area with

a dining table and an office area. The textiles and furniture are of high quality. The heating and air conditioning is individual hot-cold ducts throughout the flat. The building has a concierge service from Monday to Sunday and is located in an unbeatable service and transport area.