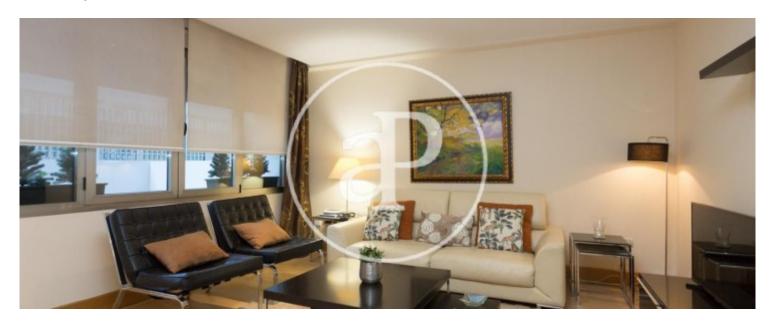

## This flat of 78sqm is located in the Paseo de la Castellana, Nueva España area.

It is fully furnished and has everything necessary to move in. The entrance of the flat opens into a hall space. From there the whole flat is distributed. The kitchen has all the necessary electrical appliances, small appliances and kitchenware. Next to the kitchen there is a large balcony with furniture. The bathroom is complete and renovated. Further along the corridor we find the bedroom and the living-dining room. The bedroom has ample storage space and a double bed. All the necessary bed linen is also included. The living-dining room is divided into a sitting area, an area with

a dining table and an office area. The textiles and furniture are of high quality. The heating and air conditioning is individual hot-cold ducts throughout the flat. The building has a concierge service from Monday to Sunday and is located in an unbeatable service and transport area.