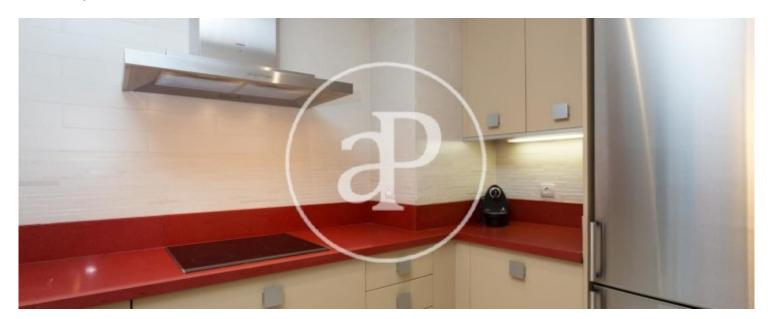

## This flat of 78sqm is located in the Paseo de la Castellana, Nueva España area.

It is fully furnished and has everything necessary to move in. The entrance of the flat opens into a hall space. From there the whole flat is distributed. The kitchen has all the necessary electrical appliances, small appliances and kitchenware. Next to the kitchen there is a large balcony with furniture. The bathroom is complete and renovated. Further along the corridor we find the bedroom and the living-dining room. The bedroom has ample storage space and a double bed. All the necessary bed linen is also included. The living-dining room is divided into a sitting area, an area with