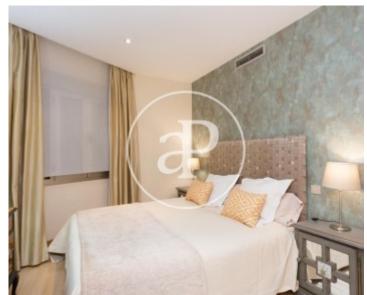

## This flat of 78sqm is located in the Paseo de la Castellana, Nueva España area.

It is fully furnished and has everything necessary to move in. The entrance of the flat opens into a hall space. From there the whole flat is distributed. The kitchen has all the necessary electrical appliances, small appliances and kitchenware. Next to the kitchen there is a large balcony with furniture. The bathroom is complete and renovated. Further along the corridor we find the bedroom and the living-dining room. The bedroom has ample storage space and a double bed. All the necessary bed linen is also included. The living-dining room is divided into a sitting area, an area with