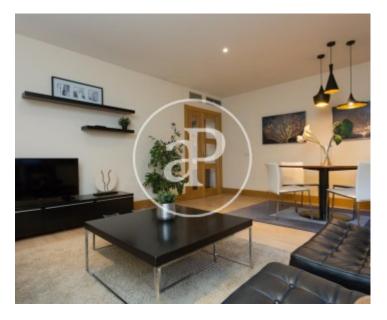

## This flat of 78sqm is located in the Paseo de la Castellana, Nueva España area.

It is fully furnished and has everything necessary to move in. The entrance of the flat opens into a hall space. From there the whole flat is distributed. The kitchen has all the necessary electrical appliances, small appliances and kitchenware. Next to the kitchen there is a large balcony with furniture. The bathroom is complete and renovated. Further along the corridor we find the bedroom and the living-dining room. The bedroom has ample storage space and a double bed. All the necessary bed linen is also included. The living-dining room is divided into a sitting area, an area with

a dining table and an office area. The textiles and furniture are of high quality. The heating and air conditioning is individual hot-cold ducts throughout the flat. The building has a concierge service from Monday to Sunday and is located in an unbeatable service and transport area.