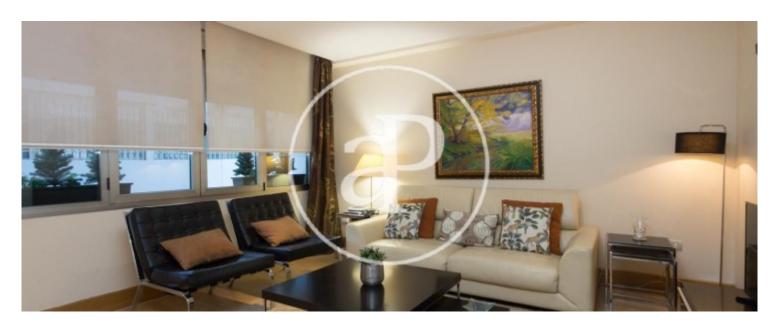

## This flat of 78sqm is located in the Paseo de la Castellana, Nueva España area.

It is fully furnished and has everything necessary to move in. The entrance of the flat opens into a hall space. From there the whole flat is distributed. The kitchen has all the necessary electrical appliances, small appliances and kitchenware. Next to the kitchen there is a large balcony with furniture. The bathroom is complete and renovated. Further along the corridor we find the bedroom and the living-dining room. The bedroom has ample storage space and a double bed. All the necessary bed linen is also included. The living-dining room is divided into a sitting area, an area with

a dining table and an office area. The textiles and furniture are of high quality. The heating and air conditioning is individual hot-cold ducts throughout the flat. The building has a concierge service from Monday to Sunday and is located in an unbeatable service and transport area.