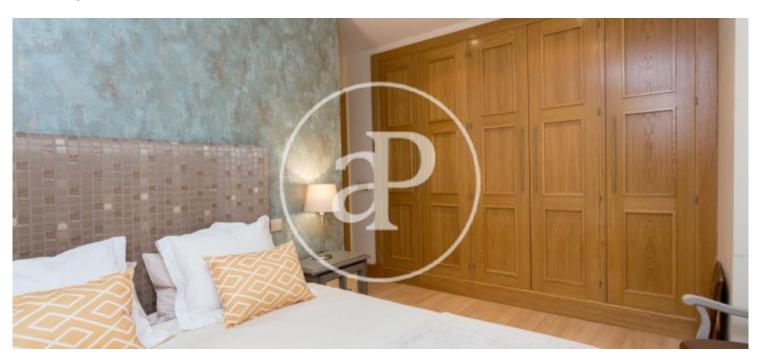

## This flat of 78sqm is located in the Paseo de la Castellana, Nueva España area.

It is fully furnished and has everything necessary to move in. The entrance of the flat opens into a hall space. From there the whole flat is distributed. The kitchen has all the necessary electrical appliances, small appliances and kitchenware. Next to the kitchen there is a large balcony with furniture. The bathroom is complete and renovated. Further along the corridor we find the bedroom and the living-dining room. The bedroom has ample storage space and a double bed. All the necessary bed linen is also included. The living-dining room is divided into a sitting area, an area with