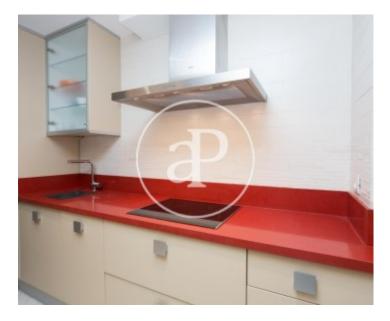

## This flat of 78sqm is located in the Paseo de la Castellana, Nueva España area.

It is fully furnished and has everything necessary to move in. The entrance of the flat opens into a hall space. From there the whole flat is distributed. The kitchen has all the necessary electrical appliances, small appliances and kitchenware. Next to the kitchen there is a large balcony with furniture. The bathroom is complete and renovated. Further along the corridor we find the bedroom and the living-dining room. The bedroom has ample storage space and a double bed. All the necessary bed linen is also included. The living-dining room is divided into a sitting area, an area with