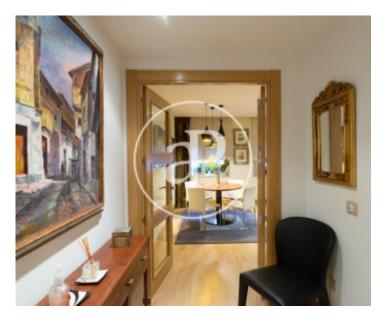

## This flat of 78sqm is located in the Paseo de la Castellana, Nueva España area.

It is fully furnished and has everything necessary to move in. The entrance of the flat opens into a hall space. From there the whole flat is distributed. The kitchen has all the necessary electrical appliances, small appliances and kitchenware. Next to the kitchen there is a large balcony with furniture. The bathroom is complete and renovated. Further along the corridor we find the bedroom and the living-dining room. The bedroom has ample storage space and a double bed. All the necessary bed linen is also included. The living-dining room is divided into a sitting area, an area with

a dining table and an office area. The textiles and furniture are of high quality. The heating and air conditioning is individual hot-cold ducts throughout the flat. The building has a concierge service from Monday to Sunday and is located in an unbeatable service and transport area.