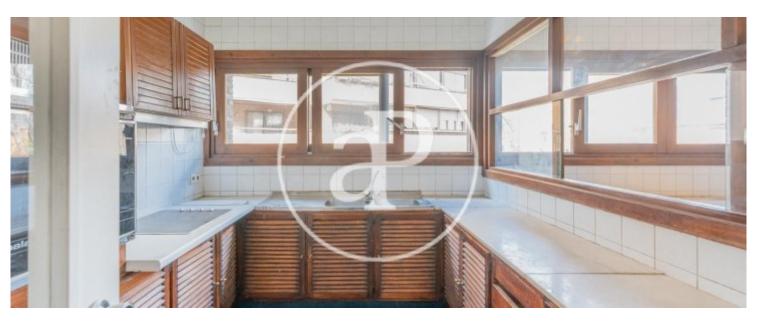

# FLAT WITH GARDEN IN ESTATE Magnificent flat totally exterior of 562 m<sup>2</sup> built, 386 m<sup>2</sup> without common areas.

It is located in a magnificent estate with 5 neighbors, garden, garage for two cars and storage room of 70 m<sup>2</sup>. The flat occupies the entire second floor of the building, is rectangular so it has all orientations and is surrounded by a beautiful garden. It has three distinct areas, day or social area, rest area and service area. Access to the flat is through the elevator that has a private lobby that leads to the very large hall with coat closet and toilet. The social area consists of an impressive living-dining room with three distinct environments with large windows and garden terrace, and with an additional large living room that could be incorporated into the living room, an office or even as a seventh bedroom. The rest area consists of 5 bedrooms and 4 bathrooms, two of them en suite, all exterior and with direct ventilation. To highlight the large windows of all of them, but especially the master bedroom which also has a large dressing room. In the service area we find another bedroom with bathroom, a laundry room with clothesline, outdoor kitchen with large windows and large office with dining room and pantry. The...