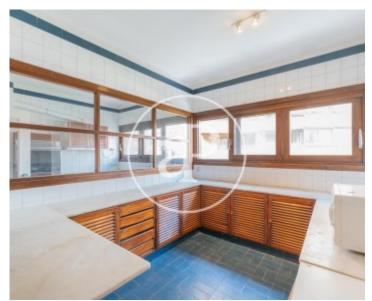

# FLAT WITH GARDEN IN ESTATE Magnificent flat totally exterior of 562 m<sup>2</sup> built, 386 m<sup>2</sup> without common areas.

It is located in a magnificent estate with 5 neighbors, garden, garage for two cars and storage room of 70 m<sup>2</sup>. The flat occupies the entire second floor of the building, is rectangular so it has all orientations and is surrounded by a beautiful garden. It has three distinct areas, day or social area, rest area and service area. Access to the flat is through the elevator that has a private lobby that leads to the very large hall with coat closet and toilet. The social area consists of an impressive living-dining room with three distinct environments with large windows and garden terrace, and with an additional large living room that could be incorporated into the living room, an office or even as a seventh bedroom. The rest area consists of 5 bedrooms and 4 bathrooms, two of them en suite, all exterior and with direct ventilation. To highlight the large windows of all of them, but especially the master bedroom which also has a large dressing room. In the service area we find another bedroom with bathroom, a laundry room with clothesline, outdoor kitchen with large windows and large office with dining room and pantry. The...