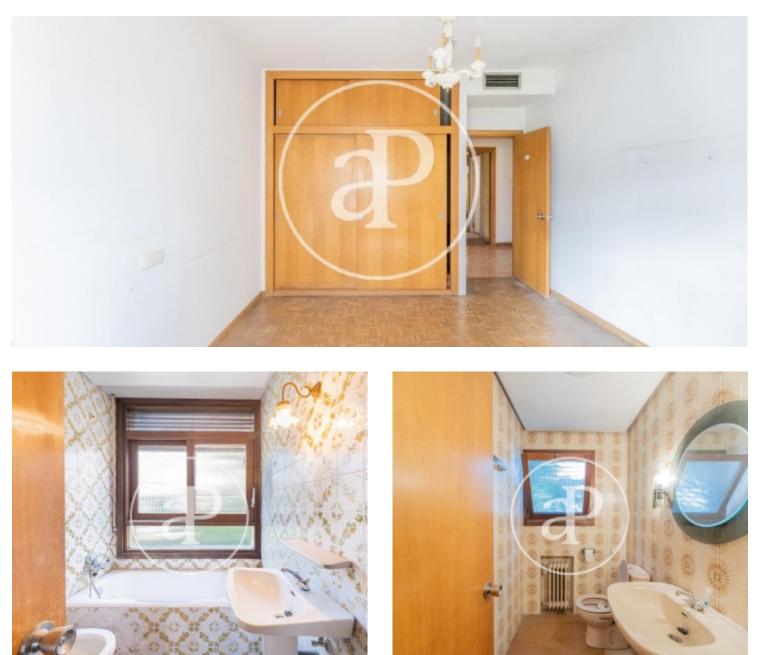

# FLAT WITH GARDEN IN ESTATE Magnificent flat totally exterior of 562 m<sup>2</sup> built, 386 m<sup>2</sup> without common areas.

It is located in a magnificent estate with 5 neighbors, garden, garage for two cars and storage room of 70 m<sup>2</sup>. The flat occupies the entire second floor of the building, is rectangular so it has all orientations and is surrounded by a beautiful garden. It has three distinct areas, day or social area, rest area and service area. Access to the flat is through the elevator that has a private lobby that leads to the very large hall with coat closet and toilet. The social area consists of an impressive living-dining room with three distinct environments with large windows and garden terrace, and with an additional large living room that could be incorporated into the living room, an office or even as a seventh bedroom. The rest area consists of 5 bedrooms and 4 bathrooms, two of them en suite, all exterior and with direct ventilation. To highlight the large windows of all of them, but especially the master bedroom which also has a large dressing room. In the service area we find another bedroom with bathroom, a laundry room with clothesline, outdoor kitchen with large windows and large office with dining room and pantry. The...