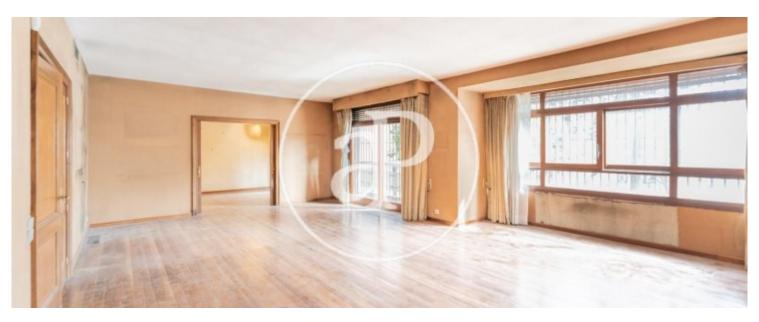

# FLAT WITH GARDEN IN ESTATE Magnificent flat totally exterior of 562 m<sup>2</sup> built, 386 m<sup>2</sup> without common areas.

It is located in a magnificent estate with 5 neighbors, garden, garage for two cars and storage room of 70 m<sup>2</sup>. The flat occupies the entire second floor of the building, is rectangular so it has all orientations and is surrounded by a beautiful garden. It has three distinct areas, day or social area, rest area and service area. Access to the flat is through the elevator that has a private lobby that leads to the very large hall with coat closet and toilet. The social area consists of an impressive living-dining room with three distinct environments with large windows and garden terrace, and with an additional large living room that could be incorporated into the living room, an office or even as a seventh bedroom. The rest area consists of 5 bedrooms and 4 bathrooms, two of them en suite, all exterior and with direct ventilation. To highlight the large windows of all of them, but especially the master bedroom which also has a large dressing room. In the service area we find another bedroom with bathroom, a laundry room with clothesline, outdoor kitchen with large windows and large office with dining room and pantry. The...