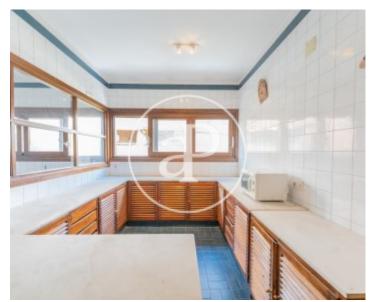

# FLAT WITH GARDEN IN ESTATE Magnificent flat totally exterior of 562 m<sup>2</sup> built, 386 m<sup>2</sup> without common areas.

It is located in a magnificent estate with 5 neighbors, garden, garage for two cars and storage room of 70 m<sup>2</sup>. The flat occupies the entire second floor of the building, is rectangular so it has all orientations and is surrounded by a beautiful garden. It has three distinct areas, day or social area, rest area and service area. Access to the flat is through the elevator that has a private lobby that leads to the very large hall with coat closet and toilet. The social area consists of an impressive living-dining room with three distinct environments with large windows and garden terrace, and with an additional large living room that could be incorporated into the living room, an office or even as a seventh bedroom. The rest area consists of 5 bedrooms and 4 bathrooms, two of them en suite, all exterior and with direct ventilation. To highlight the large windows of all of them, but especially the master bedroom which also has a large dressing room. In the service area we find another bedroom with bathroom, a laundry room with clothesline, outdoor kitchen with large windows and large office with dining room and pantry. The...