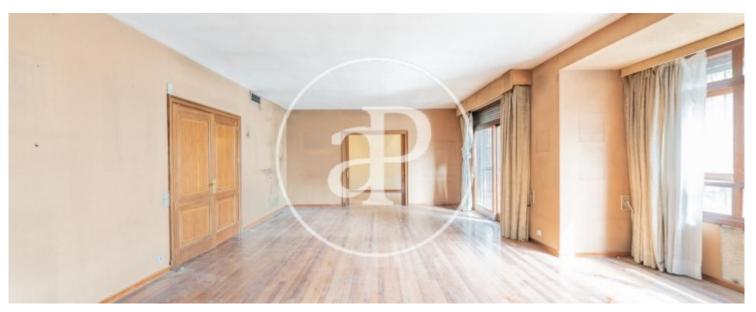

# FLAT WITH GARDEN IN ESTATE Magnificent flat totally exterior of 562 m<sup>2</sup> built, 386 m<sup>2</sup> without common areas.

It is located in a magnificent estate with 5 neighbors, garden, garage for two cars and storage room of 70 m<sup>2</sup>. The flat occupies the entire second floor of the building, is rectangular so it has all orientations and is surrounded by a beautiful garden. It has three distinct areas, day or social area, rest area and service area. Access to the flat is through the elevator that has a private lobby that leads to the very large hall with coat closet and toilet. The social area consists of an impressive living-dining room with three distinct environments with large windows and garden terrace, and with an additional large living room that could be incorporated into the living room, an office or even as a seventh bedroom. The rest area consists of 5 bedrooms and 4 bathrooms, two of them en suite, all exterior and with direct ventilation. To highlight the large windows of all of them, but especially the master bedroom which also has a large dressing room. In the service area we find another bedroom with bathroom, a laundry room with clothesline, outdoor kitchen with large windows and large office with dining room and pantry. The...