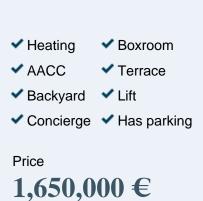

# FLAT WITH GARDEN IN ESTATE Magnificent flat totally exterior of 562 m<sup>2</sup> built, 386 m<sup>2</sup> without common areas.

It is located in a magnificent estate with 5 neighbors, garden, garage for two cars and storage room of 70 m<sup>2</sup>. The flat occupies the entire second floor of the building, is rectangular so it has all orientations and is surrounded by a beautiful garden. It has three distinct areas, day or social area, rest area and service area. Access to the flat is through the elevator that has a private lobby that leads to the very large hall with coat closet and toilet. The social area consists of an impressive living-dining room with three distinct environments with large windows and garden terrace, and with an additional large living room that could be incorporated into the living room, an office or even as a seventh bedroom. The rest area consists of 5 bedrooms and 4 bathrooms, two of them en suite, all exterior and with direct ventilation. To highlight the large windows of all of them, but especially the master bedroom which also has a large dressing room. In the service area we find another bedroom with bathroom, a laundry room with clothesline, outdoor kitchen with large windows and large office with dining room and pantry. The...