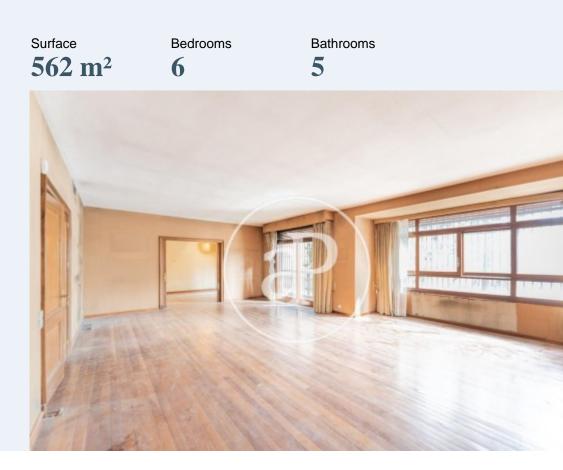

# FLAT WITH GARDEN IN ESTATE Magnificent flat totally exterior of 562 m<sup>2</sup> built, 386 m<sup>2</sup> without common areas.

It is located in a magnificent estate with 5 neighbors, garden, garage for two cars and storage room of 70 m<sup>2</sup>. The flat occupies the entire second floor of the building, is rectangular so it has all orientations and is surrounded by a beautiful garden. It has three distinct areas, day or social area, rest area and service area. Access to the flat is through the elevator that has a private lobby that leads to the very large hall with coat closet and toilet. The social area consists of an impressive living-dining room with three distinct environments with large windows and garden terrace, and with an additional large living room that could be incorporated into the living room, an office or even as a seventh bedroom. The rest area consists of 5 bedrooms and 4 bathrooms, two of them en suite, all exterior and with direct ventilation. To highlight the large windows of all of them, but especially the master bedroom which also has a large dressing room. In the service area we find another bedroom with bathroom, a laundry room with clothesline, outdoor kitchen with large windows and large office with dining room and pantry. The...