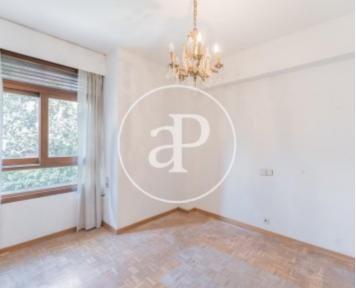

# FLAT WITH GARDEN IN ESTATE Magnificent flat totally exterior of 562 m<sup>2</sup> built, 386 m<sup>2</sup> without common areas.

It is located in a magnificent estate with 5 neighbors, garden, garage for two cars and storage room of 70 m<sup>2</sup>. The flat occupies the entire second floor of the building, is rectangular so it has all orientations and is surrounded by a beautiful garden. It has three distinct areas, day or social area, rest area and service area. Access to the flat is through the elevator that has a private lobby that leads to the very large hall with coat closet and toilet. The social area consists of an impressive living-dining room with three distinct environments with large windows and garden terrace, and with an additional large living room that could be incorporated into the living room, an office or even as a seventh bedroom. The rest area consists of 5 bedrooms and 4 bathrooms, two of them en suite, all exterior and with direct ventilation. To highlight the large windows of all of them, but especially the master bedroom which also has a large dressing room. In the service area we find another bedroom with bathroom, a laundry room with clothesline, outdoor kitchen with large windows and large office with dining room and pantry. The...