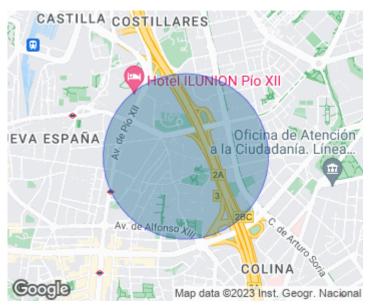

### Nueva España, Madrid

REF. VM2203041

**Features** 

# FLAT WITH GARDEN IN ESTATE Magnificent flat totally exterior of 562 m<sup>2</sup> built, 386 m<sup>2</sup> without common areas.

It is located in a magnificent estate with 5 neighbors, garden, garage for two cars and storage room of 70 m<sup>2</sup>. The flat occupies the entire second floor of the building, is rectangular so it has all orientations and is surrounded by a beautiful garden. It has three distinct areas, day or social area, rest area and service area. Access to the flat is through the elevator that has a private lobby that leads to the very large hall with coat closet and toilet. The social area consists of an impressive living-dining room with three distinct environments with large windows and garden terrace, and with an additional large living room that could be incorporated into the living room, an office or even as a seventh bedroom. The rest area consists of 5 bedrooms and 4 bathrooms, two of them en suite, all exterior and with direct ventilation. To highlight the large windows of all of them, but especially the master bedroom which also has a large dressing room. In the service area we find another bedroom with bathroom, a laundry room with clothesline, outdoor kitchen with large windows and large office with dining room and pantry. The...