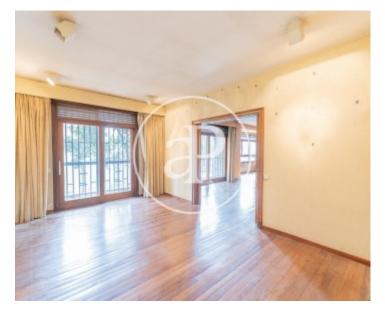

# FLAT WITH GARDEN IN ESTATE Magnificent flat totally exterior of 562 m<sup>2</sup> built, 386 m<sup>2</sup> without common areas.

It is located in a magnificent estate with 5 neighbors, garden, garage for two cars and storage room of 70 m<sup>2</sup>. The flat occupies the entire second floor of the building, is rectangular so it has all orientations and is surrounded by a beautiful garden. It has three distinct areas, day or social area, rest area and service area. Access to the flat is through the elevator that has a private lobby that leads to the very large hall with coat closet and toilet. The social area consists of an impressive living-dining room with three distinct environments with large windows and garden terrace, and with an additional large living room that could be incorporated into the living room, an office or even as a seventh bedroom. The rest area consists of 5 bedrooms and 4 bathrooms, two of them en suite, all exterior and with direct ventilation. To highlight the large windows of all of them, but especially the master bedroom which also has a large dressing room. In the service area we find another bedroom with bathroom, a laundry room with clothesline, outdoor kitchen with large windows and large office with dining room and pantry. The...