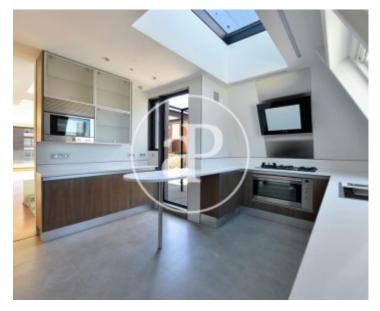

## In the Chamartín district, located in the northern part of the capital, we find these magnificent and exclusive homes.

This housing has high quality carpentry, floor and wall tiles, paint, kitchens and facilities, both on each floor and in the common areas. The building has 3 high-end elevators, with stone pavement just like the hallways, also has a garage and storage rooms, heated spa with cistern-pool, jacuzzi, steam room and changing rooms in the basement. This house located on the ground floor and first, in duplex, has 4 bedrooms 3 bathrooms and 1 toilet. It has a magnificent porch and a garden terrace, these spaces that enjoy absolute privacy with respect