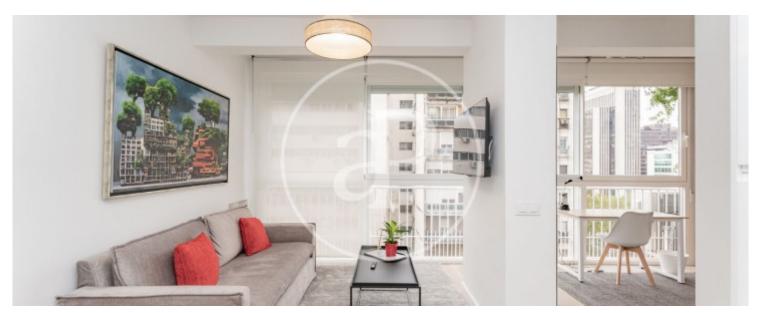

# Accessing the house on the right hand side we find the first bedroom, single, or also as an office option.

In front we find the living room with a large window and American style kitchen and fully equipped with practically brand new appliances. Next, we find the large master bedroom with double bed that shares the bathroom en suite with the first bedroom. The apartment is available for TEMPORARY rental. Ideal for workers. To the price would be added 300 euros of supplies. In addition, a storage room is included. Located a few minutes from Santiago Bernabeu and perfectly connected by subway and bus. AVAILABLE ON MAY 22ND Can you imagine living