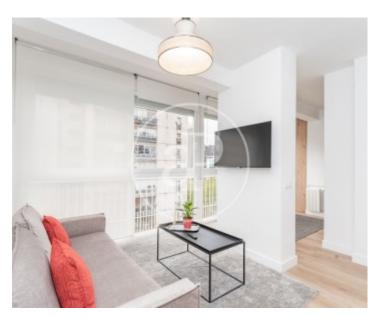

# Accessing the house on the right hand side we find the first bedroom, single, or also as an office option.

In front we find the living room with a large window and American style kitchen and fully equipped with practically brand new appliances. Next, we find the large master bedroom with double bed that shares the bathroom en suite with the first bedroom. The apartment is available for TEMPORARY rental. Ideal for workers. To the price would be added 300 euros of supplies. In addition, a storage room is included. Located a few minutes from Santiago Bernabeu and perfectly connected by subway and bus. AVAILABLE ON MAY 22ND Can you imagine living