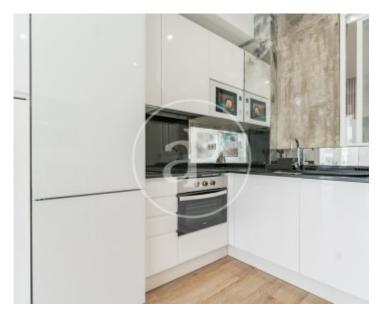

# Accessing the house on the right hand side we find the first bedroom, single, or also as an office option.

In front we find the living room with a large window and American style kitchen and fully equipped with practically brand new appliances. Next, we find the large master bedroom with double bed that shares the bathroom en suite with the first bedroom. The apartment is available for TEMPORARY rental. Ideal for workers. To the price would be added 300 euros of supplies. In addition, a storage room is included. Located a few minutes from Santiago Bernabeu and perfectly connected by subway and bus. AVAILABLE ON MAY 22ND Can you imagine living