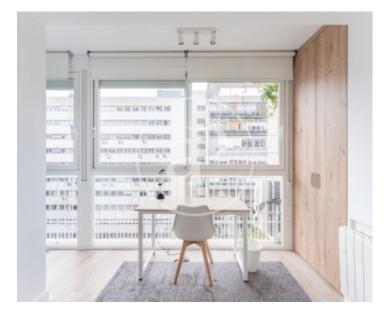

# Accessing the house on the right hand side we find the first bedroom, single, or also as an office option.

In front we find the living room with a large window and American style kitchen and fully equipped with practically brand new appliances. Next, we find the large master bedroom with double bed that shares the bathroom en suite with the first bedroom. The apartment is available for TEMPORARY rental. Ideal for workers. To the price would be added 300 euros of supplies. In addition, a storage room is included. Located a few minutes from Santiago Bernabeu and perfectly connected by subway and bus. AVAILABLE ON MAY 22ND Can you imagine living