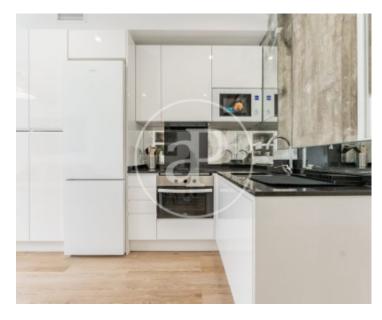

# Accessing the house on the right hand side we find the first bedroom, single, or also as an office option.

In front we find the living room with a large window and American style kitchen and fully equipped with practically brand new appliances. Next, we find the large master bedroom with double bed that shares the bathroom en suite with the first bedroom. The apartment is available for TEMPORARY rental. Ideal for workers. To the price would be added 300 euros of supplies. In addition, a storage room is included. Located a few minutes from Santiago Bernabeu and perfectly connected by subway and bus. AVAILABLE ON MAY 22ND Can you imagine living