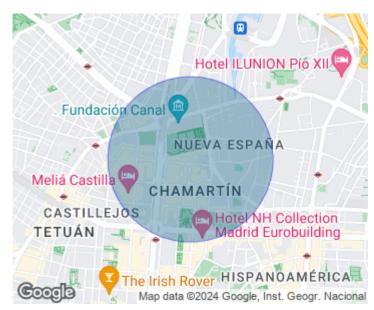

# Accessing the house on the right hand side we find the first bedroom, single, or also as an office option.

In front we find the living room with a large window and American style kitchen and fully equipped with practically brand new appliances. Next, we find the large master bedroom with double bed that shares the bathroom en suite with the first bedroom. The apartment is available for TEMPORARY rental. Ideal for workers. To the price would be added 300 euros of supplies. In addition, a storage room is included. Located a few minutes from Santiago Bernabeu and perfectly connected by subway and bus. AVAILABLE ON MAY 22ND Can you imagine living

here?

### Contact us,

we will be happy to assist you, to offer you more details and information.





Nueva España, Madrid REF. AM2404003













Nueva España, Madrid

**REF. AM2404003** 













#### Nueva España, Madrid

REF. AM2404003











Calle Serrano 60 28001 Madrid T. 91 800 54 65 www.aproperties.es

Nueva España, Madrid

REF. AM2404003







The information about any property is not binding to any offer or contract. Any verbal or written declaration made by aProperties with regards to the value or condition of the property should not be considered accurate or factual. The pictures make reference to some parts of the property at the times that they were taken. The areas, dimensions and distances that are given are approximate and should be checked by the client. The images are computer generated and are just an approximate indication of the real appearance of the property; these may change at any time. The