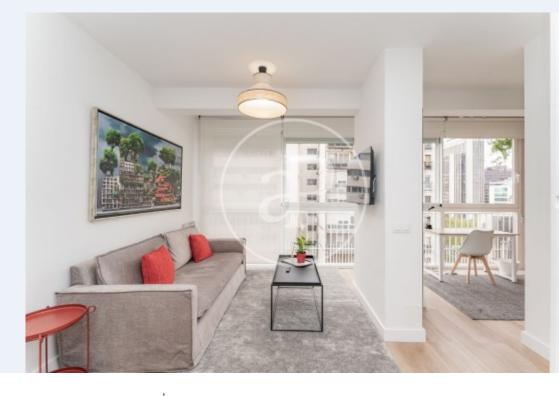

# Accessing the house on the right hand side we find the first bedroom, single, or also as an office option.

In front we find the living room with a large window and American style kitchen and fully equipped with practically brand new appliances. Next, we find the large master bedroom with double bed that shares the bathroom en suite with the first bedroom. The apartment is available for TEMPORARY rental. Ideal for workers. To the price would be added 300 euros of supplies. In addition, a storage room is included. Located a few minutes from Santiago Bernabeu and perfectly connected by subway and bus. AVAILABLE ON MAY 22ND Can you imagine living