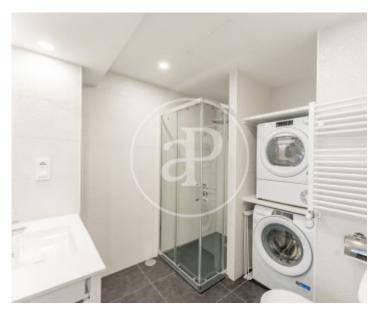

# Accessing the house on the right hand side we find the first bedroom, single, or also as an office option.

In front we find the living room with a large window and American style kitchen and fully equipped with practically brand new appliances. Next, we find the large master bedroom with double bed that shares the bathroom en suite with the first bedroom. The apartment is available for TEMPORARY rental. Ideal for workers. To the price would be added 300 euros of supplies. In addition, a storage room is included. Located a few minutes from Santiago Bernabeu and perfectly connected by subway and bus. AVAILABLE ON MAY 22ND Can you imagine living