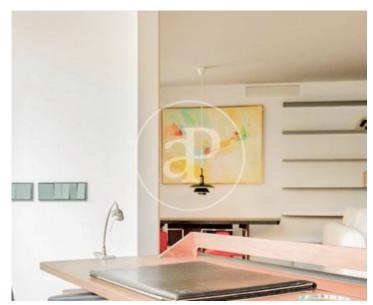

### **Features**

✓ Heating ✓ Furnished

✓ AACC ✓ Terrace

Lift

Price

2,650 €

 $\begin{array}{ccc} \text{Surface} & \text{Bedroom} & \text{Bathrooms} \\ 107 \ m^2 & 1 & 2 \\ \end{array}$ 

Discover the exquisiteness of this magnificent loft of 100 square meters with a private terrace of 20 square meters, which has one of the best locations in the heart of Chamartin.

The master bedroom is an oasis of luxury with a generous walk-in closet and private bathroom, offering a refined personal space. In addition, a convenient guest toilet is included for convenience. This loft goes beyond functionality with a fully equipped kitchen with high-end appliances, highlighting attention to detail and quality in every nook and cranny. The ample windows allow natural light to elegantly bathe the space, highlighting the artwork and exclusive furniture by renowned