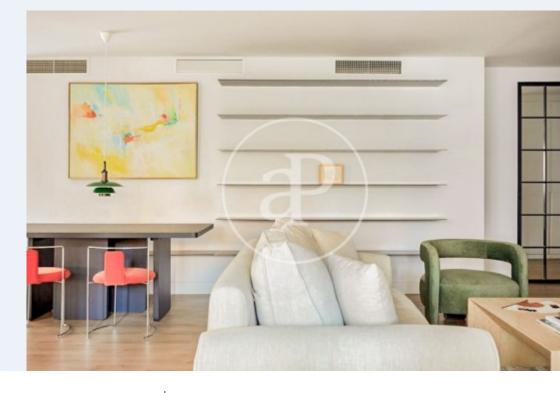

### **Features**

✓ Heating ✓ Furnished

✓ AACC ✓ Terrace

Lift

Price

2,650 €

 $\begin{array}{ccc} \text{Surface} & \text{Bedroom} & \text{Bathrooms} \\ 107 \ m^2 & 1 & 2 \\ \end{array}$ 

Discover the exquisiteness of this magnificent loft of 100 square meters with a private terrace of 20 square meters, which has one of the best locations in the heart of Chamartin.

The master bedroom is an oasis of luxury with a generous walk-in closet and private bathroom, offering a refined personal space. In addition, a convenient guest toilet is included for convenience. This loft goes beyond functionality with a fully equipped kitchen with high-end appliances, highlighting attention to detail and quality in every nook and cranny. The ample windows allow natural light to elegantly bathe the space, highlighting the artwork and exclusive furniture by renowned

designers that make this home a testament to style and distinction. The strategic location adds additional value, giving you easy access to amenities, transportation and dynamic city life. Can you imagine living here?