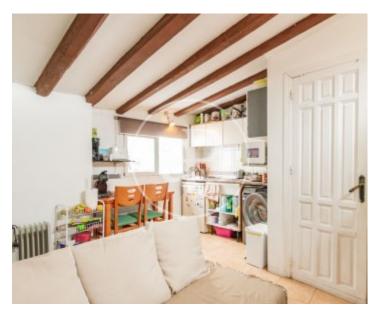

Its cosy layout consists of a bedroom with a Velux ceiling that provides great luminosity, a living room with integrated kitchen, furnished and equipped, and a complete bathroom. Ventilation and natural light in all rooms make this property a unique opportunity to live or invest in the centre of Madrid. Can you imagine living here?