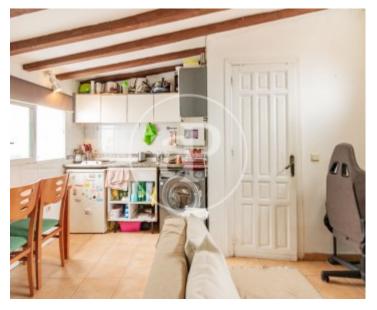

Its cosy layout consists of a bedroom with a Velux ceiling that provides great luminosity, a living room with integrated kitchen, furnished and equipped, and a complete bathroom. Ventilation and natural light in all rooms make this property a unique opportunity to live or invest in the centre of Madrid. Can you imagine living here?