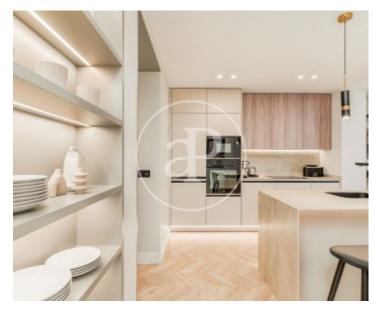

The social area is distributed in a large kitchen designed to measure and fully equipped, with dining room, separate living room with balconies overlooking the street and a bathroom that serves as a toilet. The private area is distributed in three double bedrooms, two of them with en suite bathroom. The property is located in a beautiful estate of 1905 and its interior design has respected original elements of its architecture, creating cozy and functional spaces with