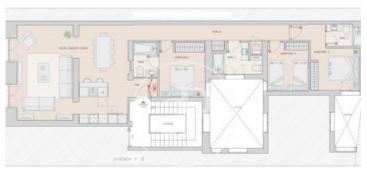

#### **Features**

✓ Heating ✓ Furnished

✓ AACC
✓ Lift

Price

1,150,000 €

 $\begin{array}{ccc} \text{Surface} & \text{Bedrooms} & \text{Bathrooms} \\ 133 \ m^2 & 3 & 3 \\ \end{array}$ 

In the street that gives its name to the most alternative neighborhood of the capital, in its quietest section, next to Fuencarral, we find a bright second floor exterior completely renovated.

The social area is distributed in a large kitchen designed to measure and fully equipped, with dining room, separate living room with balconies overlooking the street and a bathroom that serves as a toilet. The private area is distributed in three double bedrooms, two of them with en suite bathroom. The property is located in a beautiful estate of 1905 and its interior design has respected original elements of its architecture, creating cozy and functional spaces with