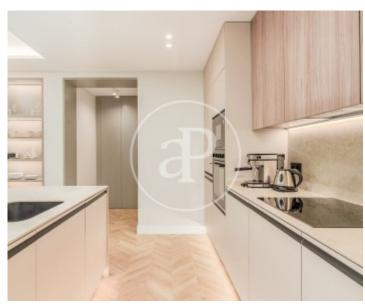

The social area is distributed in a large kitchen designed to measure and fully equipped, with dining room, separate living room with balconies overlooking the street and a bathroom that serves as a toilet. The private area is distributed in three double bedrooms, two of them with en suite bathroom. The property is located in a beautiful estate of 1905 and its interior design has respected original elements of its architecture, creating cozy and functional spaces with