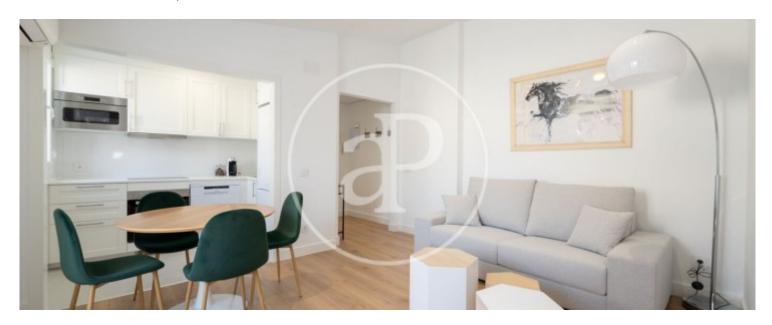

## AVAILABLE FOR SEASONAL RENTAL WITH ALL SUPPLIES INCLUDED.

AVAILABLE JUNE 1ST. In Madrid's Malasaña neighborhood, in the old palace of Bornos, in Pez street, we find this penthouse recently renovated by an interior design studio. It consists of living-dining room with open kitchen, furnished and ready to move in. The bedroom is spacious and bright, and has a double bed, as well as fitted closets and trunk. The strong point of the house is the terrace, spacious and bright, and very quiet, overlooking a garden, with access for tenants. It has quality appliances. Garage located on the property itself, with the possibility of renting a parking space in the