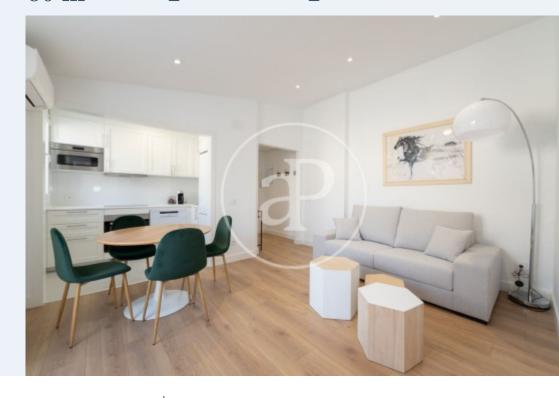

## AVAILABLE FOR SEASONAL RENTAL WITH ALL SUPPLIES INCLUDED.

AVAILABLE JUNE 1ST. In Madrid's Malasaña neighborhood, in the old palace of Bornos, in Pez street, we find this penthouse recently renovated by an interior design studio. It consists of living-dining room with open kitchen, furnished and ready to move in. The bedroom is spacious and bright, and has a double bed, as well as fitted closets and trunk. The strong point of the house is the terrace, spacious and bright, and very quiet, overlooking a garden, with access for tenants. It has quality appliances. Garage located on the property itself, with the possibility of renting a parking space in the