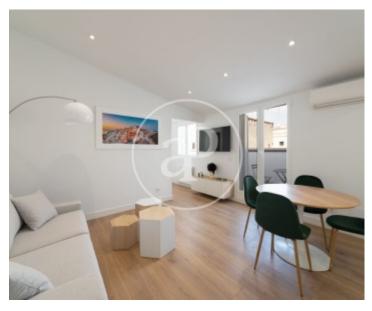

## AVAILABLE FOR SEASONAL RENTAL WITH ALL SUPPLIES INCLUDED.

AVAILABLE JUNE 1ST. In Madrid's Malasaña neighborhood, in the old palace of Bornos, in Pez street, we find this penthouse recently renovated by an interior design studio. It consists of living-dining room with open kitchen, furnished and ready to move in. The bedroom is spacious and bright, and has a double bed, as well as fitted closets and trunk. The strong point of the house is the terrace, spacious and bright, and very quiet, overlooking a garden, with access for tenants. It has quality appliances. Garage located on the property itself, with the possibility of renting a parking space in the