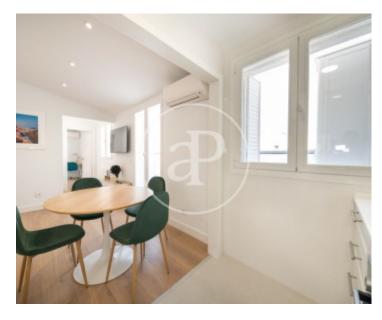

## AVAILABLE FOR SEASONAL RENTAL WITH ALL SUPPLIES INCLUDED.

AVAILABLE JUNE 1ST. In Madrid's Malasaña neighborhood, in the old palace of Bornos, in Pez street, we find this penthouse recently renovated by an interior design studio. It consists of living-dining room with open kitchen, furnished and ready to move in. The bedroom is spacious and bright, and has a double bed, as well as fitted closets and trunk. The strong point of the house is the terrace, spacious and bright, and very quiet, overlooking a garden, with access for tenants. It has quality appliances. Garage located on the property itself, with the possibility of renting a parking space in the