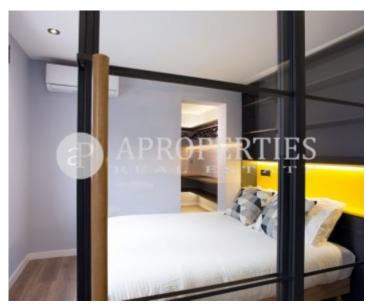

The attic of 49sqm is located on a fourth floor which provides a great luminosity. It has a living room with integrated kitchen and equipped with top brand appliances, the night area consists of a bedroom with dressing room and a bathroom. The apartment is delivered completely furnished and is currently rented.