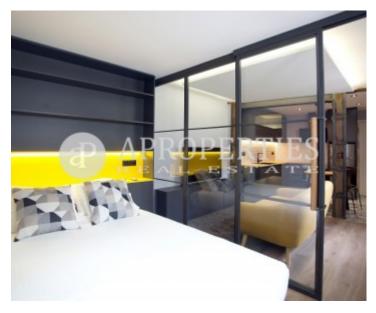

The attic of 49sqm is located on a fourth floor which provides a great luminosity. It has a living room with integrated kitchen and equipped with top brand appliances, the night area consists of a bedroom with dressing room and a bathroom. The apartment is delivered completely furnished and is currently rented.