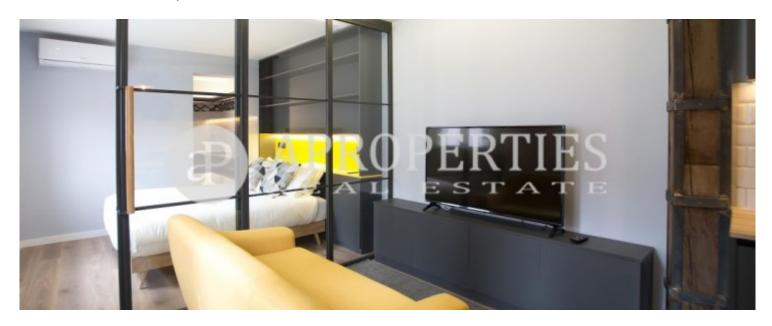

#### **Features**

✓ Heating ✓ Furnished

✓ AACC
✓ Lift

Price

355,000 €

 $\begin{array}{cccc} \text{Surface} & \text{Bedroom} & \text{Bathroom} \\ \textbf{49} \ m^2 & 1 & 1 \\ \end{array}$ 

In the heart of Madrid, in the Malasaña area, very close to Gran Vía, in a building from 1900, we find this beautiful apartment completely renovated and furnished.

The attic of 49sqm is located on a fourth floor which provides a great luminosity. It has a living room with integrated kitchen and equipped with top brand appliances, the night area consists of a bedroom with dressing room and a bathroom. The apartment is delivered completely furnished and is currently rented.