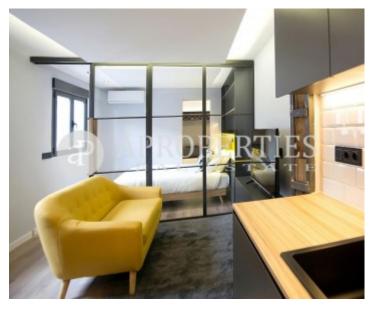

#### **Features**

✓ Heating ✓ Furnished

✓ AACC
✓ Lift

Price

355,000 €

 $\begin{array}{cccc} \text{Surface} & \text{Bedroom} & \text{Bathroom} \\ \textbf{49} \ m^2 & 1 & 1 \\ \end{array}$ 

In the heart of Madrid, in the Malasaña area, very close to Gran Vía, in a building from 1900, we find this beautiful apartment completely renovated and furnished.

The attic of 49sqm is located on a fourth floor which provides a great luminosity. It has a living room with integrated kitchen and equipped with top brand appliances, the night area consists of a bedroom with dressing room and a bathroom. The apartment is delivered completely furnished and is currently rented.