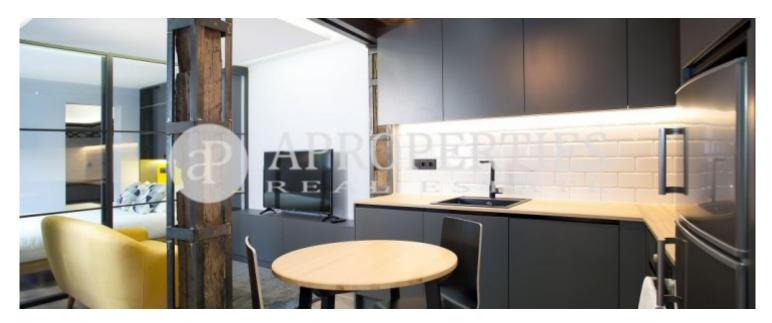

#### **Features**

✓ Heating ✓ Furnished

✓ AACC
✓ Lift

Price

355,000 €

 $\begin{array}{cccc} \text{Surface} & \text{Bedroom} & \text{Bathroom} \\ \textbf{49} \ m^2 & 1 & 1 \\ \end{array}$ 

In the heart of Madrid, in the Malasaña area, very close to Gran Vía, in a building from 1900, we find this beautiful apartment completely renovated and furnished.

The attic of 49sqm is located on a fourth floor which provides a great luminosity. It has a living room with integrated kitchen and equipped with top brand appliances, the night area consists of a bedroom with dressing room and a bathroom. The apartment is delivered completely furnished and is currently rented.