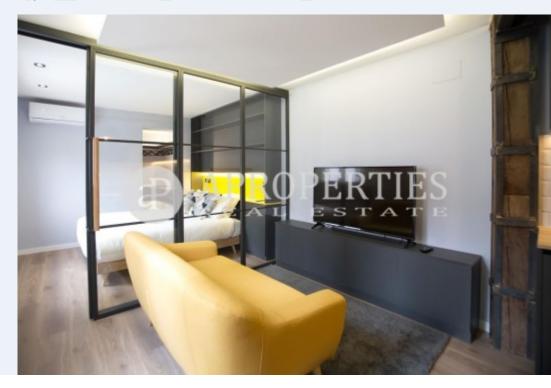

#### **Features**

✓ Heating ✓ Furnished

✓ AACC
✓ Lift

Price

355,000 €

 $\begin{array}{cccc} \text{Surface} & \text{Bedroom} & \text{Bathroom} \\ \textbf{49} \ m^2 & 1 & 1 \\ \end{array}$ 

In the heart of Madrid, in the Malasaña area, very close to Gran Vía, in a building from 1900, we find this beautiful apartment completely renovated and furnished.

The attic of 49sqm is located on a fourth floor which provides a great luminosity. It has a living room with integrated kitchen and equipped with top brand appliances, the night area consists of a bedroom with dressing room and a bathroom. The apartment is delivered completely furnished and is currently rented.