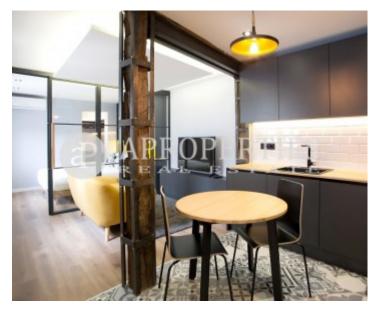

#### **Features**

✓ Heating ✓ Furnished

✓ AACC
✓ Lift

Price

355,000 €

 $\begin{array}{cccc} \text{Surface} & \text{Bedroom} & \text{Bathroom} \\ \textbf{49} \ m^2 & 1 & 1 \\ \end{array}$ 

In the heart of Madrid, in the Malasaña area, very close to Gran Vía, in a building from 1900, we find this beautiful apartment completely renovated and furnished.

The attic of 49sqm is located on a fourth floor which provides a great luminosity. It has a living room with integrated kitchen and equipped with top brand appliances, the night area consists of a bedroom with dressing room and a bathroom. The apartment is delivered completely furnished and is currently rented.