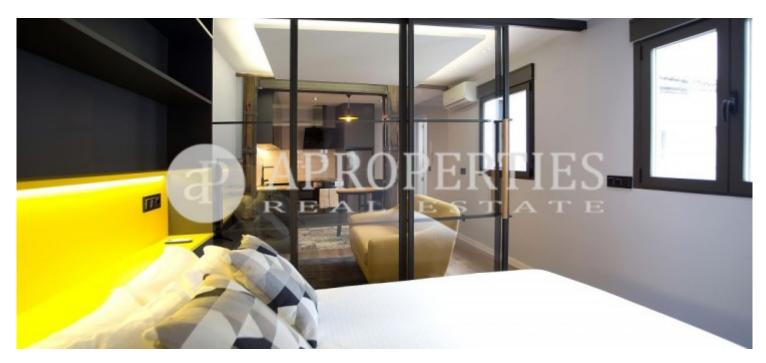

#### **Features**

✓ Heating ✓ Furnished

✓ AACC
✓ Lift

Price

355,000 €

 $\begin{array}{cccc} \text{Surface} & \text{Bedroom} & \text{Bathroom} \\ \textbf{49} \ m^2 & 1 & 1 \\ \end{array}$ 

In the heart of Madrid, in the Malasaña area, very close to Gran Vía, in a building from 1900, we find this beautiful apartment completely renovated and furnished.

The attic of 49sqm is located on a fourth floor which provides a great luminosity. It has a living room with integrated kitchen and equipped with top brand appliances, the night area consists of a bedroom with dressing room and a bathroom. The apartment is delivered completely furnished and is currently rented.