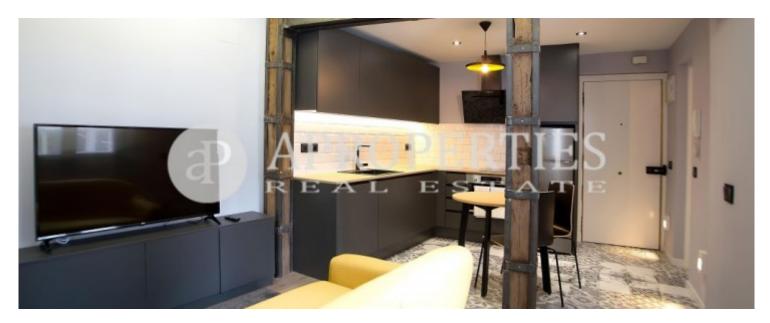

#### **Features**

✓ Heating ✓ Furnished

✓ AACC
✓ Lift

Price

355,000 €

 $\begin{array}{cccc} \text{Surface} & \text{Bedroom} & \text{Bathroom} \\ \textbf{49} \ m^2 & 1 & 1 \\ \end{array}$ 

In the heart of Madrid, in the Malasaña area, very close to Gran Vía, in a building from 1900, we find this beautiful apartment completely renovated and furnished.

The attic of 49sqm is located on a fourth floor which provides a great luminosity. It has a living room with integrated kitchen and equipped with top brand appliances, the night area consists of a bedroom with dressing room and a bathroom. The apartment is delivered completely furnished and is currently rented.