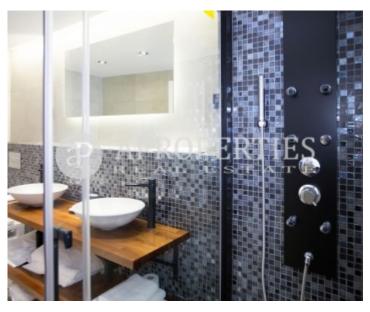

The attic of 49sqm is located on a fourth floor which provides a great luminosity. It has a living room with integrated kitchen and equipped with top brand appliances, the night area consists of a bedroom with dressing room and a bathroom. The apartment is delivered completely furnished and is currently rented.