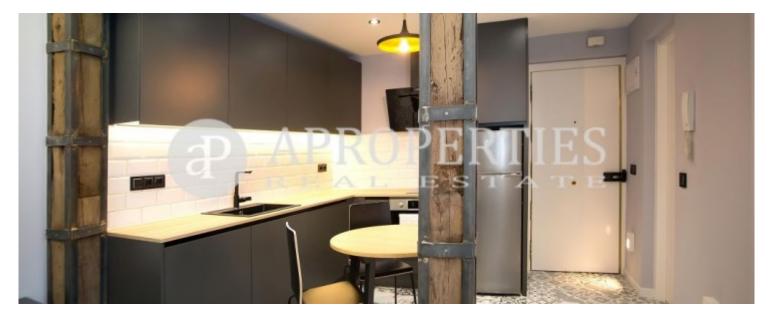

#### **Features**

✓ Heating ✓ Furnished

✓ AACC
✓ Lift

Price

355,000 €

 $\begin{array}{cccc} \text{Surface} & \text{Bedroom} & \text{Bathroom} \\ \textbf{49} \ m^2 & 1 & 1 \\ \end{array}$ 

In the heart of Madrid, in the Malasaña area, very close to Gran Vía, in a building from 1900, we find this beautiful apartment completely renovated and furnished.

The attic of 49sqm is located on a fourth floor which provides a great luminosity. It has a living room with integrated kitchen and equipped with top brand appliances, the night area consists of a bedroom with dressing room and a bathroom. The apartment is delivered completely furnished and is currently rented.