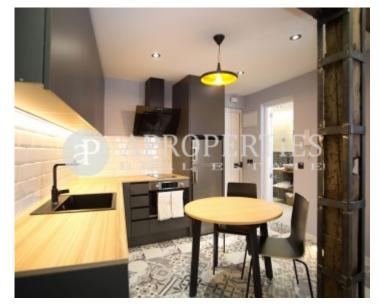

#### **Features**

✓ Heating ✓ Furnished

✓ AACC
✓ Lift

Price

355,000 €

 $\begin{array}{cccc} \text{Surface} & \text{Bedroom} & \text{Bathroom} \\ \textbf{49} \ m^2 & 1 & 1 \\ \end{array}$ 

In the heart of Madrid, in the Malasaña area, very close to Gran Vía, in a building from 1900, we find this beautiful apartment completely renovated and furnished.

The attic of 49sqm is located on a fourth floor which provides a great luminosity. It has a living room with integrated kitchen and equipped with top brand appliances, the night area consists of a bedroom with dressing room and a bathroom. The apartment is delivered completely furnished and is currently rented.