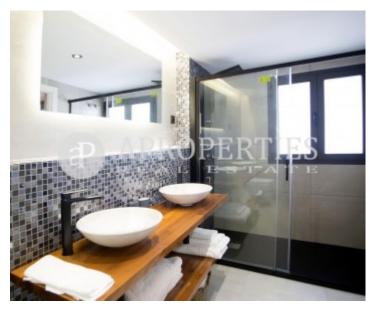

The attic of 49sqm is located on a fourth floor which provides a great luminosity. It has a living room with integrated kitchen and equipped with top brand appliances, the night area consists of a bedroom with dressing room and a bathroom. The apartment is delivered completely furnished and is currently rented.