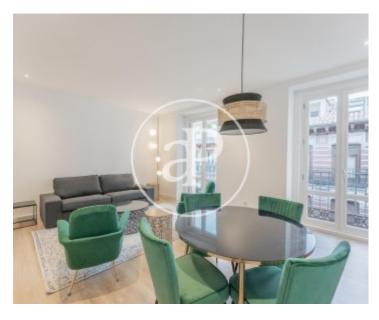

### **Features**

✓ Views ✓ Heating

✓ Furnished ✓ AACC

✓ Lift

Price

1,500,000 €

Surface Bedrooms Bathrooms  $237 \text{ m}^2$  4

Located in the heart of Malasaña, in a beautiful building with elevator from 1900 with elegant balconies overlooking the street, in a quiet street next to Gran Via and with a wide range of art, theater, cinemas, entertainment, stores and traditional and avant-garde restaurants, we find this magnificent home, fourth and penultimate exterior floor and with only one neighbor per floor. The flat of 237 m² built is exterior corner and very bright for its double south-east orientation with 9 balconies to the street. The flat is divided into three apartments recently renovated and decorated. The first one has 75 m² with two bedrooms en suite, the second one 60 m², 1 bedroom with bathroom en suite and the third one with 55 m², with one bedroom with bathroom en suite. The property is

segregable. This is undoubtedly a great opportunity for investors looking for high profitability and for lovers of living in one of the best and most cosmopolitan areas of the capital in a renovated house in a representative building of the early twentieth century.