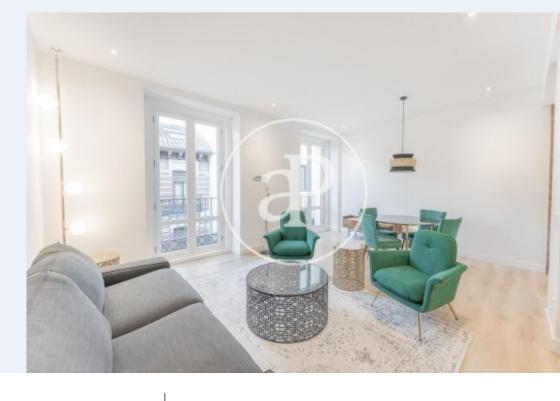

### **Features**

✓ Views ✓ Heating

✓ Furnished ✓ AACC

✓ Lift

Price

1,500,000 €

Surface Bedrooms Bathrooms  $237 \text{ m}^2$  4

Located in the heart of Malasaña, in a beautiful building with elevator from 1900 with elegant balconies overlooking the street, in a quiet street next to Gran Via and with a wide range of art, theater, cinemas, entertainment, stores and traditional and avant-garde restaurants, we find this magnificent home, fourth and penultimate exterior floor and with only one neighbor per floor. The flat of 237 m² built is exterior corner and very bright for its double south-east orientation with 9 balconies to the street. The flat is divided into three apartments recently renovated and decorated. The first one has 75 m² with two bedrooms en suite, the second one 60 m², 1 bedroom with bathroom en suite and the third one with 55 m², with one bedroom with bathroom en suite. The property is

segregable. This is undoubtedly a great opportunity for investors looking for high profitability and for lovers of living in one of the best and most cosmopolitan areas of the capital in a renovated house in a representative building of the early twentieth century.