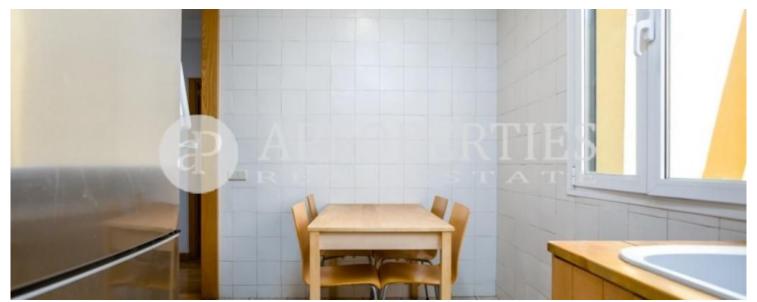

On the ground floor is the living room with ceilings over 6m, a bedroom, bathroom, toilet and kitchen. On the upper floor there are two bedrooms with Velux windows. The ceilings preserve the wooden beams and the original structure of the house. It is a very bright apartment thanks to its large windows and Velux. The housing has individual heating by natural gas and air conditioning in both floors. The apartment is rented furnished.