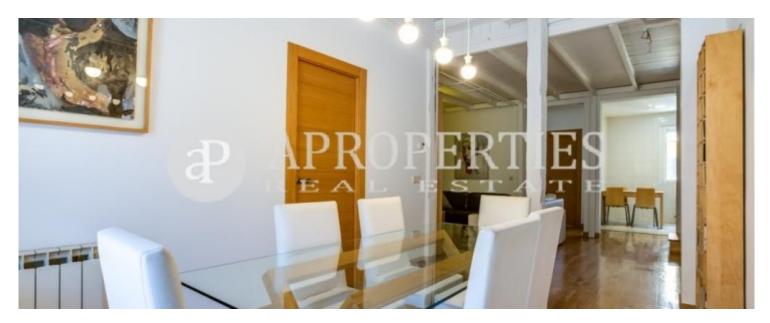

On the ground floor is the living room with ceilings over 6m, a bedroom, bathroom, toilet and kitchen. On the upper floor there are two bedrooms with Velux windows. The ceilings preserve the wooden beams and the original structure of the house. It is a very bright apartment thanks to its large windows and Velux. The housing has individual heating by natural gas and air conditioning in both floors. The apartment is rented furnished.