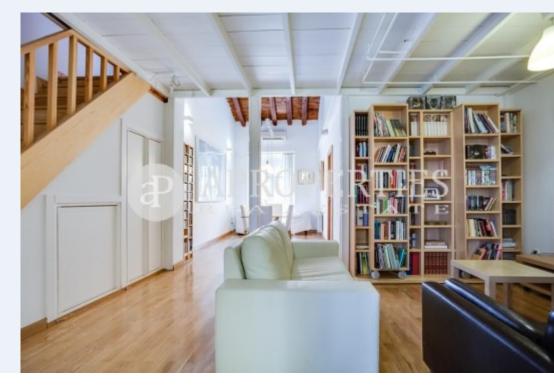

#### **Features**

✓ Heating ✓ AACC

Price

2,000 €

 $\begin{array}{ccc} \text{Surface} & \text{Bedrooms} & \text{Bathrooms} \\ 126 \ m^2 & 3 & 2 \\ \end{array}$ 

Located in the center of Madrid, next to San Bernardo, in a beautiful property of the late nineteenth century completely renovated, we find this fantastic duplex of 126sqm.

On the ground floor is the living room with ceilings over 6m, a bedroom, bathroom, toilet and kitchen. On the upper floor there are two bedrooms with Velux windows. The ceilings preserve the wooden beams and the original structure of the house. It is a very bright apartment thanks to its large windows and Velux. The housing has individual heating by natural gas and air conditioning in both floors. The apartment is rented furnished.