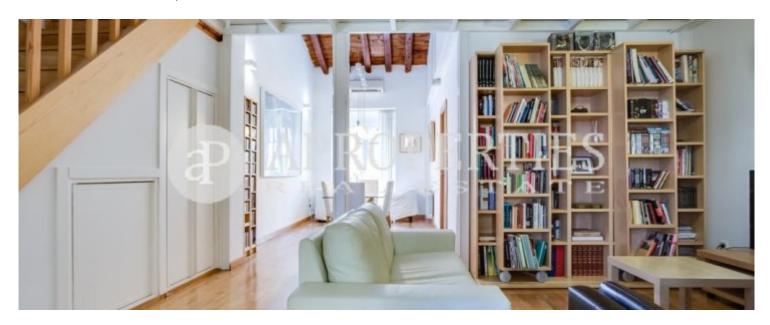

#### **Features**

✓ Heating ✓ AACC

Price

2,000 €

 $\begin{array}{ccc} \text{Surface} & \text{Bedrooms} & \text{Bathrooms} \\ 126 \ m^2 & 3 & 2 \\ \end{array}$ 

Located in the center of Madrid, next to San Bernardo, in a beautiful property of the late nineteenth century completely renovated, we find this fantastic duplex of 126sqm.

On the ground floor is the living room with ceilings over 6m, a bedroom, bathroom, toilet and kitchen. On the upper floor there are two bedrooms with Velux windows. The ceilings preserve the wooden beams and the original structure of the house. It is a very bright apartment thanks to its large windows and Velux. The housing has individual heating by natural gas and air conditioning in both floors. The apartment is rented furnished.