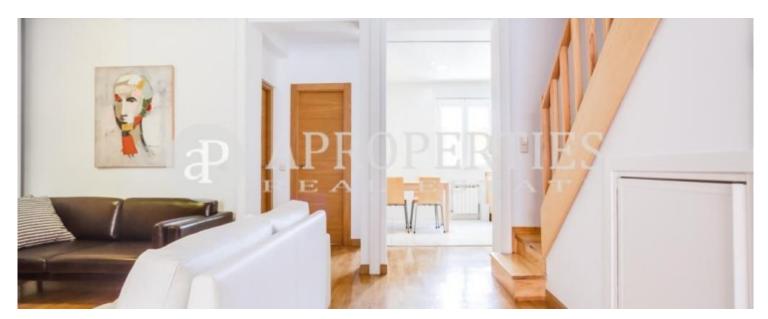

On the ground floor is the living room with ceilings over 6m, a bedroom, bathroom, toilet and kitchen. On the upper floor there are two bedrooms with Velux windows. The ceilings preserve the wooden beams and the original structure of the house. It is a very bright apartment thanks to its large windows and Velux. The housing has individual heating by natural gas and air conditioning in both floors. The apartment is rented furnished.