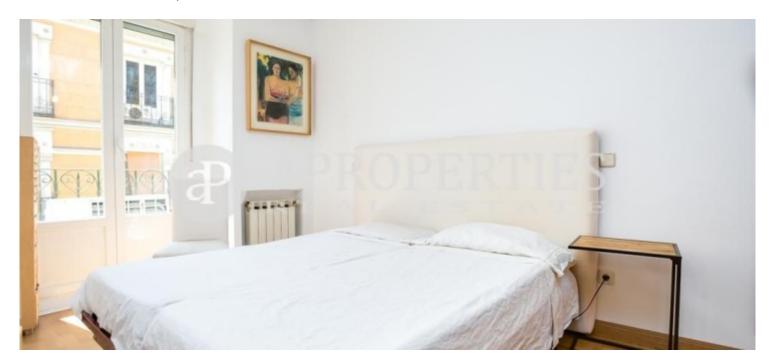

On the ground floor is the living room with ceilings over 6m, a bedroom, bathroom, toilet and kitchen. On the upper floor there are two bedrooms with Velux windows. The ceilings preserve the wooden beams and the original structure of the house. It is a very bright apartment thanks to its large windows and Velux. The housing has individual heating by natural gas and air conditioning in both floors. The apartment is rented furnished.