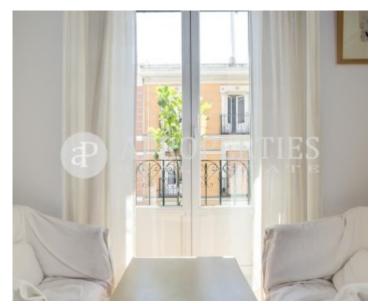

#### **Features**

✓ Heating ✓ AACC

Price

2,000 €

 $\begin{array}{ccc} \text{Surface} & \text{Bedrooms} & \text{Bathrooms} \\ 126 \ m^2 & 3 & 2 \\ \end{array}$ 

Located in the center of Madrid, next to San Bernardo, in a beautiful property of the late nineteenth century completely renovated, we find this fantastic duplex of 126sqm.

On the ground floor is the living room with ceilings over 6m, a bedroom, bathroom, toilet and kitchen. On the upper floor there are two bedrooms with Velux windows. The ceilings preserve the wooden beams and the original structure of the house. It is a very bright apartment thanks to its large windows and Velux. The housing has individual heating by natural gas and air conditioning in both floors. The apartment is rented furnished.