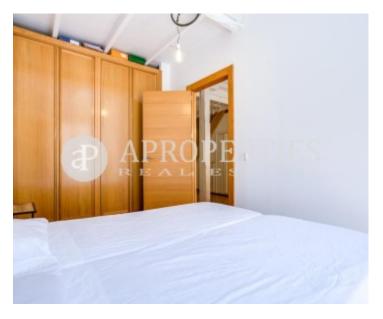

On the ground floor is the living room with ceilings over 6m, a bedroom, bathroom, toilet and kitchen. On the upper floor there are two bedrooms with Velux windows. The ceilings preserve the wooden beams and the original structure of the house. It is a very bright apartment thanks to its large windows and Velux. The housing has individual heating by natural gas and air conditioning in both floors. The apartment is rented furnished.