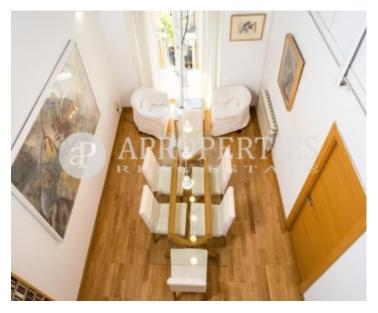

On the ground floor is the living room with ceilings over 6m, a bedroom, bathroom, toilet and kitchen. On the upper floor there are two bedrooms with Velux windows. The ceilings preserve the wooden beams and the original structure of the house. It is a very bright apartment thanks to its large windows and Velux. The housing has individual heating by natural gas and air conditioning in both floors. The apartment is rented furnished.