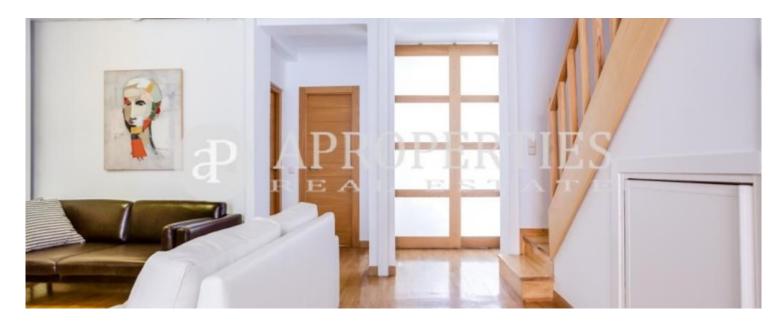

On the ground floor is the living room with ceilings over 6m, a bedroom, bathroom, toilet and kitchen. On the upper floor there are two bedrooms with Velux windows. The ceilings preserve the wooden beams and the original structure of the house. It is a very bright apartment thanks to its large windows and Velux. The housing has individual heating by natural gas and air conditioning in both floors. The apartment is rented furnished.