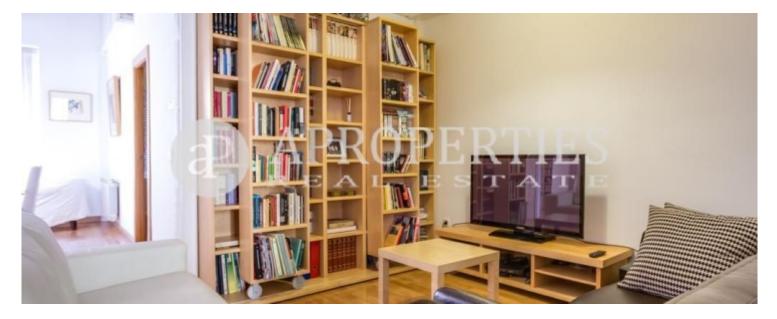

On the ground floor is the living room with ceilings over 6m, a bedroom, bathroom, toilet and kitchen. On the upper floor there are two bedrooms with Velux windows. The ceilings preserve the wooden beams and the original structure of the house. It is a very bright apartment thanks to its large windows and Velux. The housing has individual heating by natural gas and air conditioning in both floors. The apartment is rented furnished.