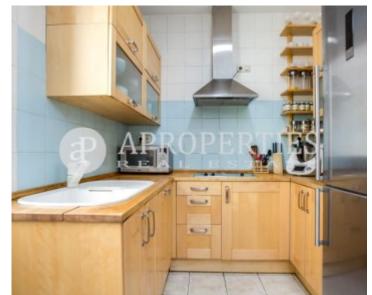

#### **Features**

✓ Heating ✓ AACC

Price

2,000 €

 $\begin{array}{ccc} \text{Surface} & \text{Bedrooms} & \text{Bathrooms} \\ 126 \ m^2 & 3 & 2 \\ \end{array}$ 

Located in the center of Madrid, next to San Bernardo, in a beautiful property of the late nineteenth century completely renovated, we find this fantastic duplex of 126sqm.

On the ground floor is the living room with ceilings over 6m, a bedroom, bathroom, toilet and kitchen. On the upper floor there are two bedrooms with Velux windows. The ceilings preserve the wooden beams and the original structure of the house. It is a very bright apartment thanks to its large windows and Velux. The housing has individual heating by natural gas and air conditioning in both floors. The apartment is rented furnished.