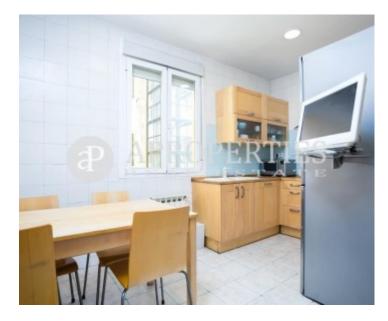

On the ground floor is the living room with ceilings over 6m, a bedroom, bathroom, toilet and kitchen. On the upper floor there are two bedrooms with Velux windows. The ceilings preserve the wooden beams and the original structure of the house. It is a very bright apartment thanks to its large windows and Velux. The housing has individual heating by natural gas and air conditioning in both floors. The apartment is rented furnished.