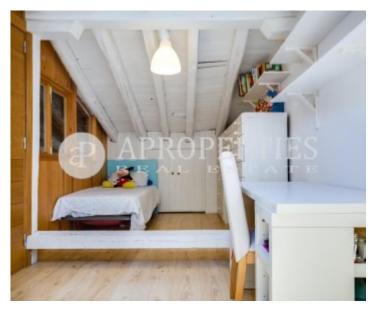

#### **Features**

✓ Heating ✓ AACC

Price

2,000 €

 $\begin{array}{ccc} \text{Surface} & \text{Bedrooms} & \text{Bathrooms} \\ 126 \ m^2 & 3 & 2 \\ \end{array}$ 

Located in the center of Madrid, next to San Bernardo, in a beautiful property of the late nineteenth century completely renovated, we find this fantastic duplex of 126sqm.

On the ground floor is the living room with ceilings over 6m, a bedroom, bathroom, toilet and kitchen. On the upper floor there are two bedrooms with Velux windows. The ceilings preserve the wooden beams and the original structure of the house. It is a very bright apartment thanks to its large windows and Velux. The housing has individual heating by natural gas and air conditioning in both floors. The apartment is rented furnished.