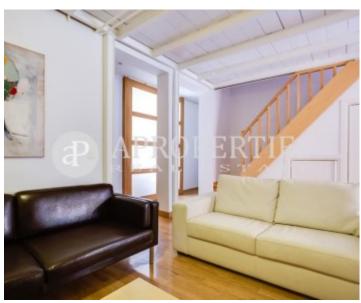

#### **Features**

✓ Heating ✓ AACC

Price

2,000 €

 $\begin{array}{ccc} \text{Surface} & \text{Bedrooms} & \text{Bathrooms} \\ 126 \ m^2 & 3 & 2 \\ \end{array}$ 

Located in the center of Madrid, next to San Bernardo, in a beautiful property of the late nineteenth century completely renovated, we find this fantastic duplex of 126sqm.

On the ground floor is the living room with ceilings over 6m, a bedroom, bathroom, toilet and kitchen. On the upper floor there are two bedrooms with Velux windows. The ceilings preserve the wooden beams and the original structure of the house. It is a very bright apartment thanks to its large windows and Velux. The housing has individual heating by natural gas and air conditioning in both floors. The apartment is rented furnished.