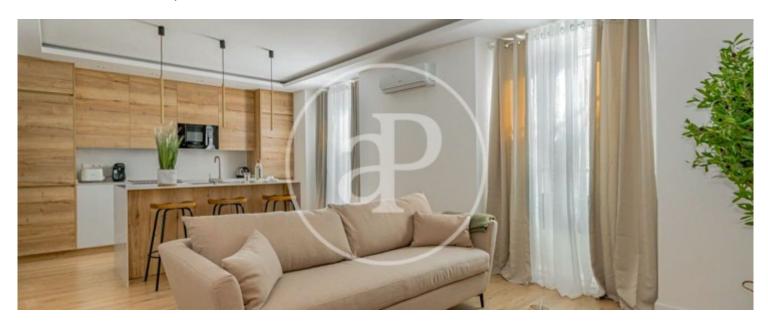

#### **Features**

✓ Heating ✓ Furnished

✓ AACC
✓ Lift

Price

839,000 €

Surface Bedrooms Bathrooms  $106 \ m^2$  3

EXTERIOR FLAT WITH BALCONY IN SAN BERNARDO In the district of Chamberí, in the emblematic street of San Bernardo, on the third floor of a classic building of 1900 with elevator, we find a comfortable exterior flat with balcony overlooking the street, which has been carried out a design reform, with custom furniture and a careful indirect lighting to enhance cozy environments. The flat is accessed through a hall-distributor that leads to the living-dining room with integrated kitchen, fully equipped with high-end appliances. Day area with sofas and flat screen TV. The night area consists of 3 bedrooms, two of them with en suite bathroom, one with bathtub and one with shower. The third bathroom serves as a guest toilet. The flat is equipped with ducted air conditioning, individual heating, custom

woodwork and excellent finishes designed by a team of interior designers who do not miss any detail to create an ideal product both as an investment and as a permanent residence. Can you imagine living here?