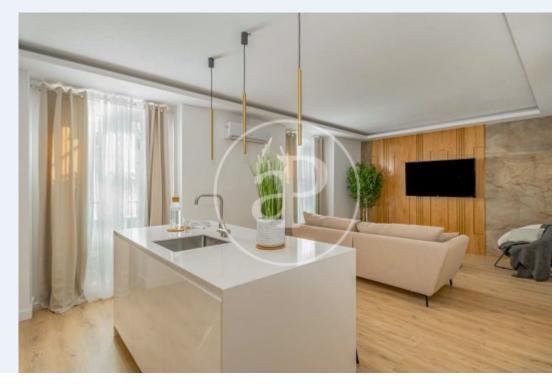

#### **Features**

✓ Heating ✓ Furnished

✓ AACC
✓ Lift

Price

839,000 €

Surface Bedrooms Bathrooms  $106 \ m^2$  3

EXTERIOR FLAT WITH BALCONY IN SAN BERNARDO In the district of Chamberí, in the emblematic street of San Bernardo, on the third floor of a classic building of 1900 with elevator, we find a comfortable exterior flat with balcony overlooking the street, which has been carried out a design reform, with custom furniture and a careful indirect lighting to enhance cozy environments. The flat is accessed through a hall-distributor that leads to the living-dining room with integrated kitchen, fully equipped with high-end appliances. Day area with sofas and flat screen TV. The night area consists of 3 bedrooms, two of them with en suite bathroom, one with bathtub and one with shower. The third bathroom serves as a guest toilet. The flat is equipped with ducted air conditioning, individual heating, custom

woodwork and excellent finishes designed by a team of interior designers who do not miss any detail to create an ideal product both as an investment and as a permanent residence. Can you imagine living here?