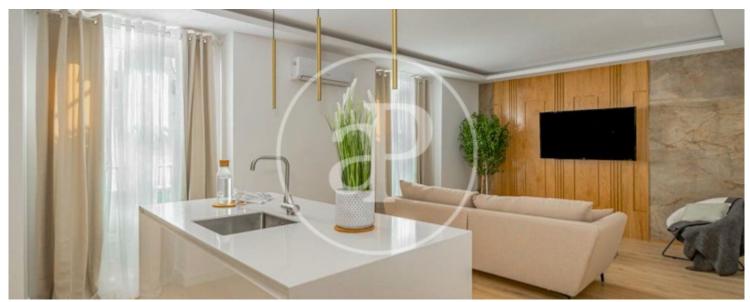

#### **Features**

✓ Heating ✓ Furnished

✓ AACC
✓ Lift

Price

839,000 €

Surface Bedrooms Bathrooms  $106 \ m^2$  3

EXTERIOR FLAT WITH BALCONY IN SAN BERNARDO In the district of Chamberí, in the emblematic street of San Bernardo, on the third floor of a classic building of 1900 with elevator, we find a comfortable exterior flat with balcony overlooking the street, which has been carried out a design reform, with custom furniture and a careful indirect lighting to enhance cozy environments. The flat is accessed through a hall-distributor that leads to the living-dining room with integrated kitchen, fully equipped with high-end appliances. Day area with sofas and flat screen TV. The night area consists of 3 bedrooms, two of them with en suite bathroom, one with bathtub and one with shower. The third bathroom serves as a guest toilet. The flat is equipped with ducted air conditioning, individual heating, custom

woodwork and excellent finishes designed by a team of interior designers who do not miss any detail to create an ideal product both as an investment and as a permanent residence. Can you imagine living here?