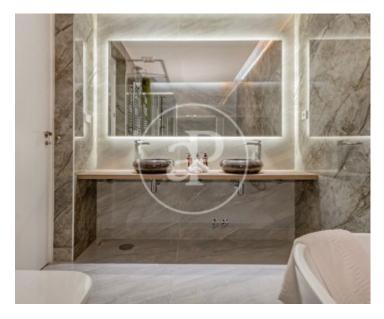

#### **Features**

✓ Heating ✓ Furnished

✓ AACC
✓ Lift

Price

839,000 €

Surface Bedrooms Bathrooms  $106 \ m^2$  3

EXTERIOR FLAT WITH BALCONY IN SAN BERNARDO In the district of Chamberí, in the emblematic street of San Bernardo, on the third floor of a classic building of 1900 with elevator, we find a comfortable exterior flat with balcony overlooking the street, which has been carried out a design reform, with custom furniture and a careful indirect lighting to enhance cozy environments. The flat is accessed through a hall-distributor that leads to the living-dining room with integrated kitchen, fully equipped with high-end appliances. Day area with sofas and flat screen TV. The night area consists of 3 bedrooms, two of them with en suite bathroom, one with bathtub and one with shower. The third bathroom serves as a guest toilet. The flat is equipped with ducted air conditioning, individual heating, custom