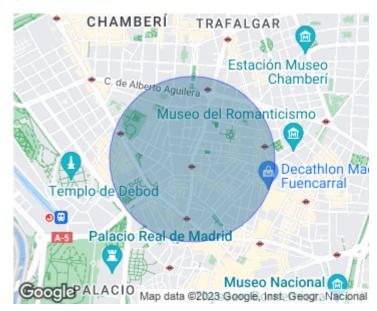

#### **Features**

✓ Heating ✓ Furnished

✓ AACC
✓ Lift

Price

839,000 €

Surface Bedrooms Bathrooms  $106 \ m^2$  3

EXTERIOR FLAT WITH BALCONY IN SAN BERNARDO In the district of Chamberí, in the emblematic street of San Bernardo, on the third floor of a classic building of 1900 with elevator, we find a comfortable exterior flat with balcony overlooking the street, which has been carried out a design reform, with custom furniture and a careful indirect lighting to enhance cozy environments. The flat is accessed through a hall-distributor that leads to the living-dining room with integrated kitchen, fully equipped with high-end appliances. Day area with sofas and flat screen TV. The night area consists of 3 bedrooms, two of them with en suite bathroom, one with bathtub and one with shower. The third bathroom serves as a guest toilet. The flat is equipped with ducted air conditioning, individual heating, custom