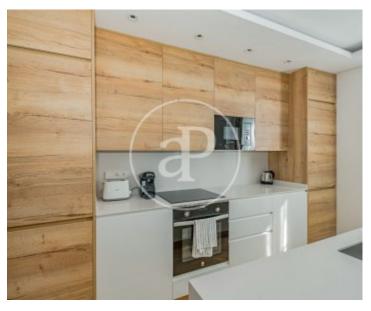

#### **Features**

✓ Heating ✓ Furnished

✓ AACC
✓ Lift

Price

839,000 €

Surface Bedrooms Bathrooms  $106 \ m^2$  3

EXTERIOR FLAT WITH BALCONY IN SAN BERNARDO In the district of Chamberí, in the emblematic street of San Bernardo, on the third floor of a classic building of 1900 with elevator, we find a comfortable exterior flat with balcony overlooking the street, which has been carried out a design reform, with custom furniture and a careful indirect lighting to enhance cozy environments. The flat is accessed through a hall-distributor that leads to the living-dining room with integrated kitchen, fully equipped with high-end appliances. Day area with sofas and flat screen TV. The night area consists of 3 bedrooms, two of them with en suite bathroom, one with bathtub and one with shower. The third bathroom serves as a guest toilet. The flat is equipped with ducted air conditioning, individual heating, custom