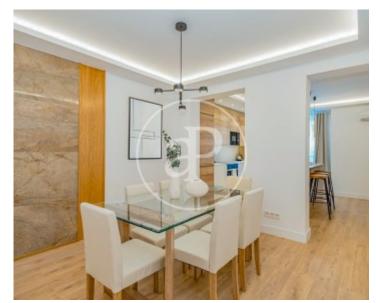

#### **Features**

✓ Heating ✓ Furnished

✓ AACC
✓ Lift

Price

839,000 €

Surface Bedrooms Bathrooms  $106 \ m^2$  3

EXTERIOR FLAT WITH BALCONY IN SAN BERNARDO In the district of Chamberí, in the emblematic street of San Bernardo, on the third floor of a classic building of 1900 with elevator, we find a comfortable exterior flat with balcony overlooking the street, which has been carried out a design reform, with custom furniture and a careful indirect lighting to enhance cozy environments. The flat is accessed through a hall-distributor that leads to the living-dining room with integrated kitchen, fully equipped with high-end appliances. Day area with sofas and flat screen TV. The night area consists of 3 bedrooms, two of them with en suite bathroom, one with bathtub and one with shower. The third bathroom serves as a guest toilet. The flat is equipped with ducted air conditioning, individual heating, custom