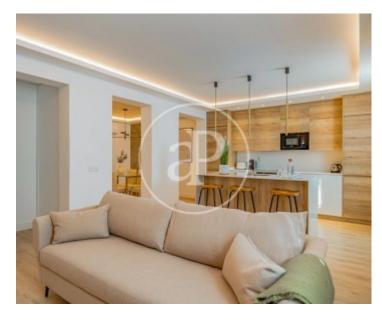

#### **Features**

✓ Heating ✓ Furnished

✓ AACC
✓ Lift

Price

839,000 €

Surface Bedrooms Bathrooms  $106 \ m^2$  3

EXTERIOR FLAT WITH BALCONY IN SAN BERNARDO In the district of Chamberí, in the emblematic street of San Bernardo, on the third floor of a classic building of 1900 with elevator, we find a comfortable exterior flat with balcony overlooking the street, which has been carried out a design reform, with custom furniture and a careful indirect lighting to enhance cozy environments. The flat is accessed through a hall-distributor that leads to the living-dining room with integrated kitchen, fully equipped with high-end appliances. Day area with sofas and flat screen TV. The night area consists of 3 bedrooms, two of them with en suite bathroom, one with bathtub and one with shower. The third bathroom serves as a guest toilet. The flat is equipped with ducted air conditioning, individual heating, custom

woodwork and excellent finishes designed by a team of interior designers who do not miss any detail to create an ideal product both as an investment and as a permanent residence. Can you imagine living here?