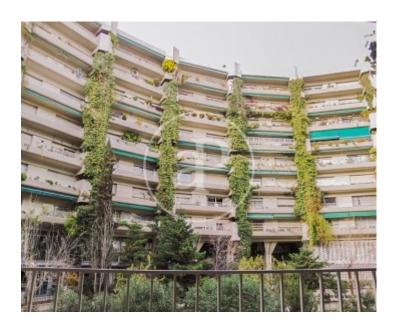

APARTMENT TO RENOVATE WITH GARAGE AND TERRACE IN SANTA CRUZ **DE MARCENADO Apartment to renovate of** 246 m<sup>2</sup> in one of the most emblematic buildings in Madrid.

Currently, it is distributed in 4 bedrooms, 3 bathrooms, 1 office, two terraces, living room with fireplace and kitchen. The house offers many possibilities of reform for its large size and distribution. It has a parking space in the same building with direct access from the elevator. The property has concierge service and central heating. The house has a terrace with a large window with access from the living room and office. The property is located in the district of Chamberí. Can you imagine