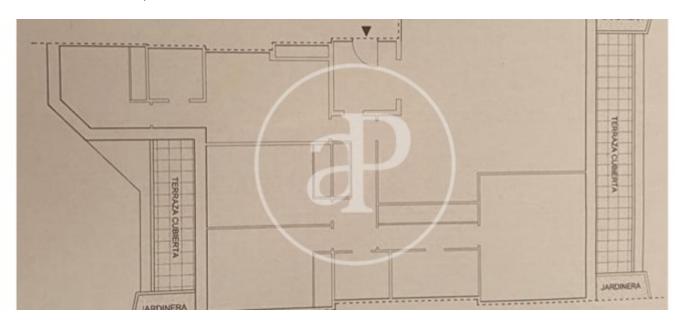

APARTMENT TO RENOVATE WITH GARAGE AND TERRACE IN SANTA CRUZ **DE MARCENADO Apartment to renovate of** 246 m<sup>2</sup> in one of the most emblematic buildings in Madrid.

Currently, it is distributed in 4 bedrooms, 3 bathrooms, 1 office, two terraces, living room with fireplace and kitchen. The house offers many possibilities of reform for its large size and distribution. It has a parking space in the same building with direct access from the elevator. The property has concierge service and central heating. The house has a terrace with a large window with access from the living room and office. The property is located in the district of Chamberí. Can you imagine