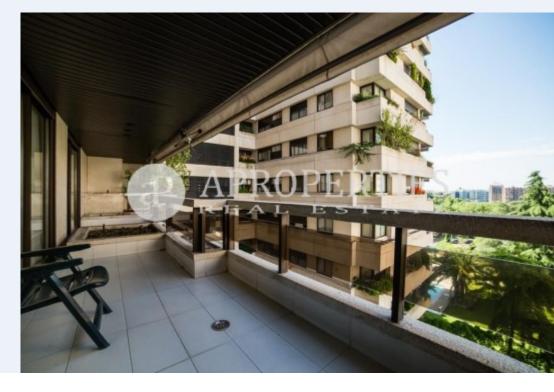

Exclusive flat of 148sqm located in a quiet urbanization near the Ramón y Cajal hospital, with an excellent connection to the M-30, M-40 and M-11.

The apartment is laid out in a day area with living room with large terrace and bright kitchen with laundry area. The rest area consists of three bedrooms and two bathrooms. The apartment is fully equipped, with fitted wardrobes, air conditioning and parking space on the farm. The magnificent urbanization has a garden area, pool and concierge 24 hours.