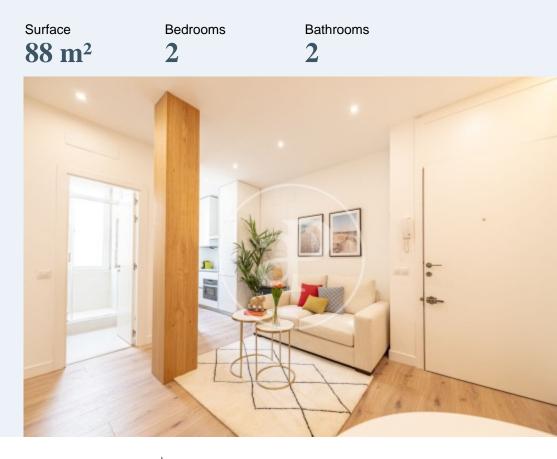

# Flat for sale in calle Conde de Peñalver

**Features** 

- Views
  Heating
  Furnished
  AACC
- 🗸 Terrace 🛛 🖍 Concierge

Price **725,000 €** 

Bright refurbished flat on the fifth floor of a classic building, in the Salamanca neighbourhood, Goya, in the representative street of Conde Peñalver, surrounded by restaurants, shops, schools, hospitals, public transport and all kinds of services. The property is being refurbished by the owner with high qualities and a special attention to detail, and an excellent use of space. The day area, will have a nice living-dining room with open to a modern fully equipped integrated design kitchen. The night area consists of two beautiful bedrooms with large built-in wardrobes and two complete bathrooms. The property will be pre-installed with air conditioning. The property is currently under construction and the photos correspond to another work carried out by the same architect. Can you imagine