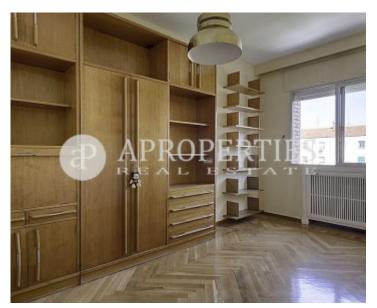

Surface **Bedrooms Bathrooms**  $211 \text{ m}^2$ 

Located in Barrio de Salamanca this property has approximately 212sqm, the day area consists of a big hall which gives access to a double living room with south facing terrace overlooking Diego de Leon Street. The kitchen is completely equipped. The sleeping area has 4 bedrooms, one en suite with a dressing area. All bedrooms have a North orientation and overlooking a beautiful courtyard. The housing has two lifts and a large garage with direct access from the elevator and doorman service 365 all year round. The community fees, heating, hot water and parking garage is included in the price.