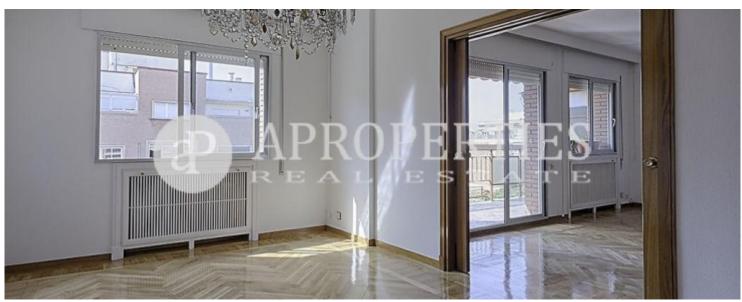

Surface **Bedrooms Bathrooms**  $211 \text{ m}^2$ 

Located in Barrio de Salamanca this property has approximately 212sqm, the day area consists of a big hall which gives access to a double living room with south facing terrace overlooking Diego de Leon Street. The kitchen is completely equipped. The sleeping area has 4 bedrooms, one en suite with a dressing area. All bedrooms have a North orientation and overlooking a beautiful courtyard. The housing has two lifts and a large garage with direct access from the elevator and doorman service 365 all year round. The community fees, heating, hot water and parking garage is included in the price.