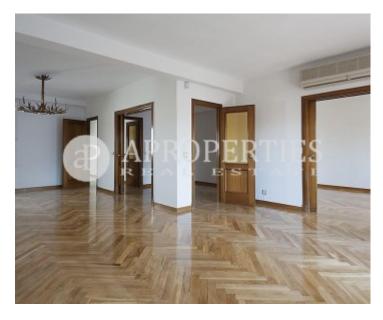

Surface **Bedrooms Bathrooms**  $211 \text{ m}^2$ 

Located in Barrio de Salamanca this property has approximately 212sqm, the day area consists of a big hall which gives access to a double living room with south facing terrace overlooking Diego de Leon Street. The kitchen is completely equipped. The sleeping area has 4 bedrooms, one en suite with a dressing area. All bedrooms have a North orientation and overlooking a beautiful courtyard. The housing has two lifts and a large garage with direct access from the elevator and doorman service 365 all year round. The community fees, heating, hot water and parking garage is included in the price.