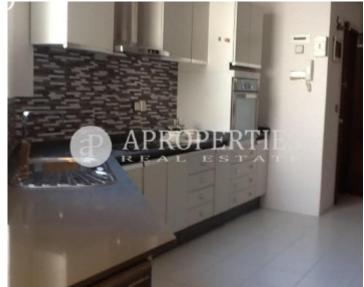

Surface **Bedrooms Bathrooms**  $211 \text{ m}^2$ 

Located in Barrio de Salamanca this property has approximately 212sqm, the day area consists of a big hall which gives access to a double living room with south facing terrace overlooking Diego de Leon Street. The kitchen is completely equipped. The sleeping area has 4 bedrooms, one en suite with a dressing area. All bedrooms have a North orientation and overlooking a beautiful courtyard. The housing has two lifts and a large garage with direct access from the elevator and doorman service 365 all year round. The community fees, heating, hot water and parking garage is included in the price.