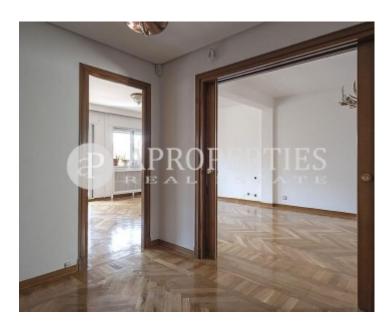

Surface **Bedrooms Bathrooms**  $211 \text{ m}^2$ 

Located in Barrio de Salamanca this property has approximately 212sqm, the day area consists of a big hall which gives access to a double living room with south facing terrace overlooking Diego de Leon Street. The kitchen is completely equipped. The sleeping area has 4 bedrooms, one en suite with a dressing area. All bedrooms have a North orientation and overlooking a beautiful courtyard. The housing has two lifts and a large garage with direct access from the elevator and doorman service 365 all year round. The community fees, heating, hot water and parking garage is included in the price.