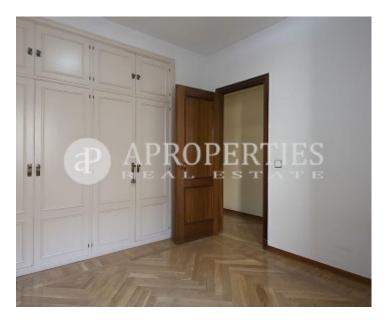

Surface **Bedrooms Bathrooms**  $211 \text{ m}^2$ 

Located in Barrio de Salamanca this property has approximately 212sqm, the day area consists of a big hall which gives access to a double living room with south facing terrace overlooking Diego de Leon Street. The kitchen is completely equipped. The sleeping area has 4 bedrooms, one en suite with a dressing area. All bedrooms have a North orientation and overlooking a beautiful courtyard. The housing has two lifts and a large garage with direct access from the elevator and doorman service 365 all year round. The community fees, heating, hot water and parking garage is included in the price.