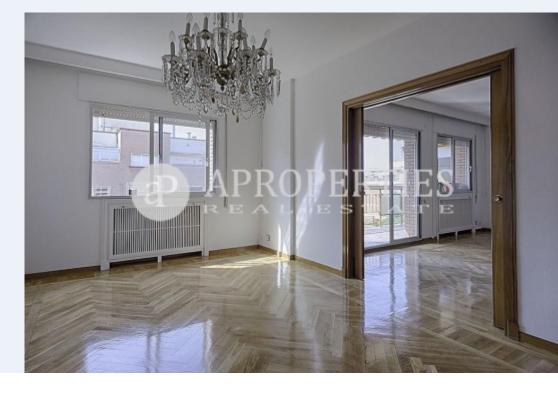

Surface **Bedrooms Bathrooms**  $211 \text{ m}^2$ 

Located in Barrio de Salamanca this property has approximately 212sqm, the day area consists of a big hall which gives access to a double living room with south facing terrace overlooking Diego de Leon Street. The kitchen is completely equipped. The sleeping area has 4 bedrooms, one en suite with a dressing area. All bedrooms have a North orientation and overlooking a beautiful courtyard. The housing has two lifts and a large garage with direct access from the elevator and doorman service 365 all year round. The community fees, heating, hot water and parking garage is included in the price.