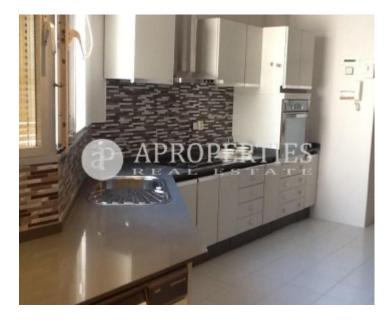

Surface **Bedrooms Bathrooms**  $211 \text{ m}^2$ 

Located in Barrio de Salamanca this property has approximately 212sqm, the day area consists of a big hall which gives access to a double living room with south facing terrace overlooking Diego de Leon Street. The kitchen is completely equipped. The sleeping area has 4 bedrooms, one en suite with a dressing area. All bedrooms have a North orientation and overlooking a beautiful courtyard. The housing has two lifts and a large garage with direct access from the elevator and doorman service 365 all year round. The community fees, heating, hot water and parking garage is included in the price.