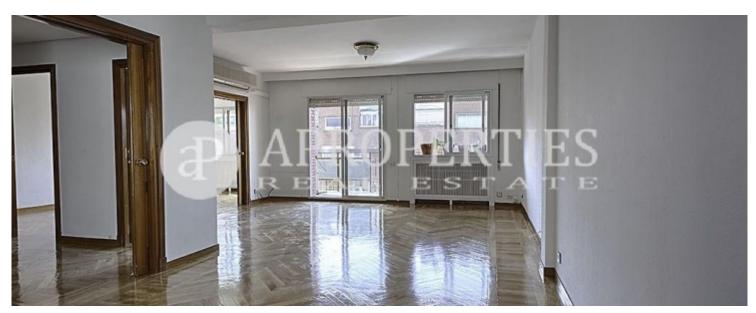

Surface **Bedrooms Bathrooms**  $211 \text{ m}^2$ 

Located in Barrio de Salamanca this property has approximately 212sqm, the day area consists of a big hall which gives access to a double living room with south facing terrace overlooking Diego de Leon Street. The kitchen is completely equipped. The sleeping area has 4 bedrooms, one en suite with a dressing area. All bedrooms have a North orientation and overlooking a beautiful courtyard. The housing has two lifts and a large garage with direct access from the elevator and doorman service 365 all year round. The community fees, heating, hot water and parking garage is included in the price.