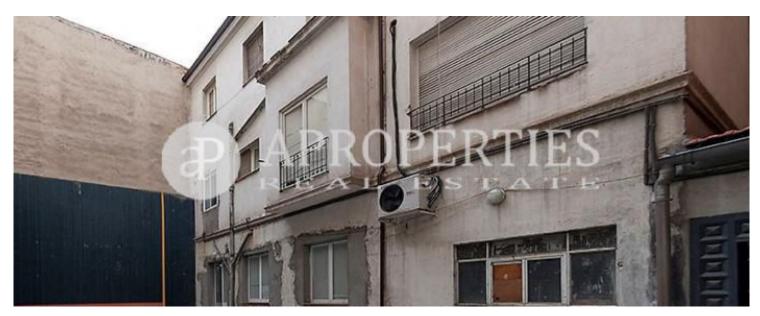

## **Features**

- Heating
- Boxroom
- ✓ Terrace
- Backyard
- Has parking

Price

1,650,000 €

Surface Plot surface Bedrooms Bathrooms  $473 \ m^2$   $272 \ m^2$  5

Excellent semi-detached house to reform of 492 sqm with five parking spaces and garden located in private street very quiet and without noises, in the heart of the Salamanca district.

The housing, is laid out in three floors, stands out for its luminosity, high ceilings and its wonderful back garden of 114.14 sqm. The main floor, 164sqm, comprises entrance hall, office, large living room with view to the garden, kitchen, and bathroom service. On the first floor we find four bedrooms and three bathrooms. The main one with dressing room and bathroom en suite. On the ground floor, with access to the garden, there is a large and open living room, and a large service area

with two bedrooms, bathroom and living area as well as an independent entrance that gives you greater independence. It offers multiple possibilities of reform and can expand up to 25% the buildability. There is a licensed project. Approved for the promotion of three luxury apartments, two of them with garden and one with terrace. The property is within walking distance of commercial areas (Ortega y Gasset, Conde de Peñalver and Goya), prestigious schools (Na Sra. Del Pilar, Na Sra. De Loreto, Calasancios ...), public and private hospitals Princesa, Na Sra. Del Rosario,...