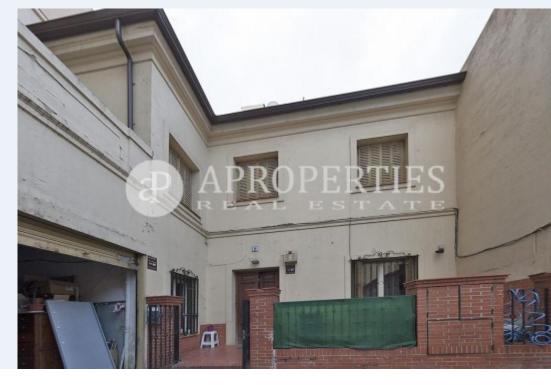

## **Features**

- Heating
- Boxroom
- ✓ Terrace
- Backyard
- Has parking

Price

1,650,000 €

Surface Plot surface Bedrooms Bathrooms  $473 \ m^2$   $272 \ m^2$  5

Excellent semi-detached house to reform of 492 sqm with five parking spaces and garden located in private street very quiet and without noises, in the heart of the Salamanca district.

The housing, is laid out in three floors, stands out for its luminosity, high ceilings and its wonderful back garden of 114.14 sqm. The main floor, 164sqm, comprises entrance hall, office, large living room with view to the garden, kitchen, and bathroom service. On the first floor we find four bedrooms and three bathrooms. The main one with dressing room and bathroom en suite. On the ground floor, with access to the garden, there is a large and open living room, and a large service area