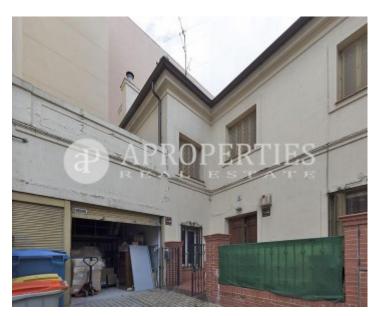

The housing, is laid out in three floors, stands out for its luminosity, high ceilings and its wonderful back garden of 114.14 sqm. The main floor, 164sqm, comprises entrance hall, office, large living room with view to the garden, kitchen, and bathroom service. On the first floor we find four bedrooms and three bathrooms. The main one with dressing room and bathroom en suite. On the ground floor, with access to the garden, there is a large and open living room, and a large service area

with two bedrooms, bathroom and living area as well as an independent entrance that gives you greater independence. It offers multiple possibilities of reform and can expand up to 25% the buildability. There is a licensed project. Approved for the promotion of three luxury apartments, two of them with garden and one with terrace. The property is within walking distance of commercial areas (Ortega y Gasset, Conde de Peñalver and Goya), prestigious schools (Na Sra. Del Pilar, Na Sra. De Loreto, Calasancios ...), public and private hospitals Princesa, Na Sra. Del Rosario,...