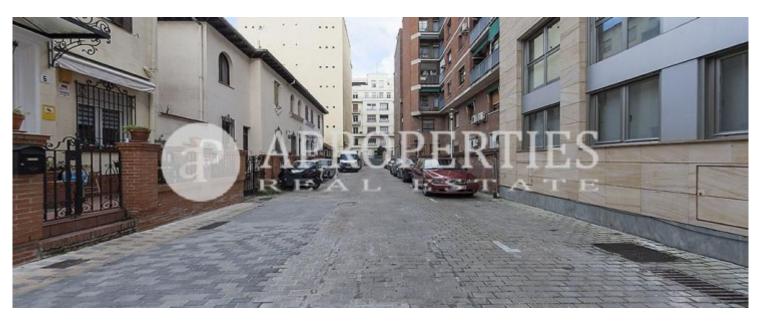

## **Features**

- Heating
- Boxroom
- ✓ Terrace
- Backyard
- Has parking

Price

1,650,000 €

Surface Plot surface Bedrooms Bathrooms  $473 \ m^2$   $272 \ m^2$  5

Excellent semi-detached house to reform of 492 sqm with five parking spaces and garden located in private street very quiet and without noises, in the heart of the Salamanca district.

with two bedrooms, bathroom and living area as well as an independent entrance that gives you greater independence. It offers multiple possibilities of reform and can expand up to 25% the buildability. There is a licensed project. Approved for the promotion of three luxury apartments, two of them with garden and one with terrace. The property is within walking distance of commercial areas (Ortega y Gasset, Conde de Peñalver and Goya), prestigious schools (Na Sra. Del Pilar, Na Sra. De Loreto, Calasancios ...), public and private hospitals Princesa, Na Sra. Del Rosario,...